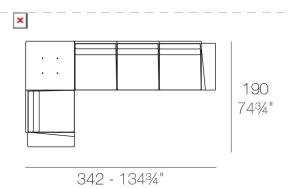

#### **Description**

Modular sofa made of polyethylene resin by rotational moulding with tubular structure made of aluminium and legs made of cast aluminium. 100% Recyclable. Item suitable for indoor and outdoor use. Available in different finishes.