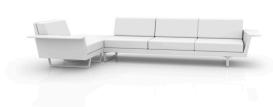

# **DELTA CORNER SOFA RIGHT 4 SEAT**

#### By Jorge Pensi

Delta collection is made to fit in with exterior or interior contemporary spaces. The injected aluminum base and extracted aluminum column make it ideal for use in the open air, due to the weather-resistant properties of these materials. The folding top and the design of the base enables the tables to be lined up one against the other to save space when they are not in use. The goal of the DELTA chair was to create a timeless product that constantly seeks to strike a balance between realism and surrealism—matter and antimatter, abstraction and emotion. The goal was to maximize emotions while minimizing resources, questioning the common logic of something new.

#### **Description**

Modular sofa made of polyethylene resin by rotational moulding with tubular structure made of aluminium and legs made of cast aluminium. 100% Recyclable. Item suitable for indoor and outdoor use. Available in different finishes.