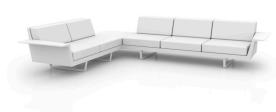

# **DELTA CORNER SOFA RIGHT 5 SEAT**

### **Description**

Modular sofa made of polyethylene resin by rotational moulding with tubular structure made of aluminium and legs made of cast aluminium. 100% Recyclable. Item suitable for indoor and outdoor use. Available in different finishes.