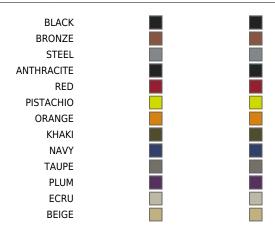

## **Finishes**

| BASIC | LACQUERED |
|-------|-----------|

Ref. 76021 Ref. 7602

Matt Polyethylene Lacquered Polyethylene

| COLOR        | BASIC | LACQUERED /<br>LACADO |
|--------------|-------|-----------------------|
| ICE<br>WHITE |       |                       |