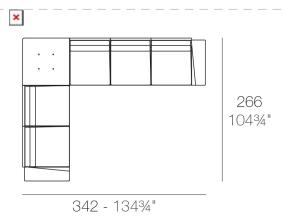

# **DELTA CORNER SOFA RIGHT 5 SEAT**

### **Description**

Modular sofa made of polyethylene resin by rotational moulding with tubular structure made of aluminium and legs made of cast aluminium. 100% Recyclable. Item suitable for indoor and outdoor use. Available in different finishes.