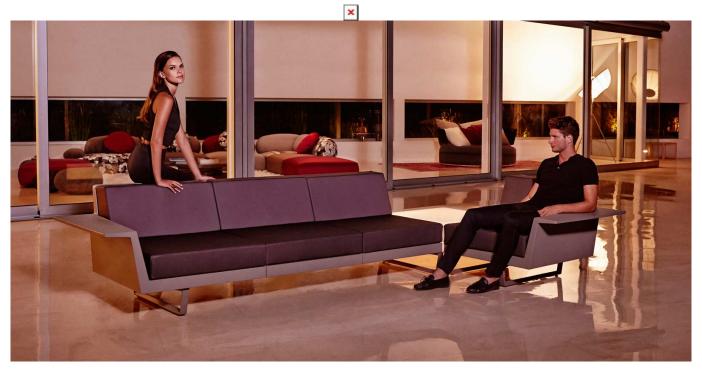

# **DELTA CORNER SOFA RIGHT 5 SEAT**

### **Description**

Modular sofa made of polyethylene resin by rotational moulding with tubular structure made of aluminium and legs made of cast aluminium. 100% Recyclable. Item suitable for indoor and outdoor use. Available in different finishes.