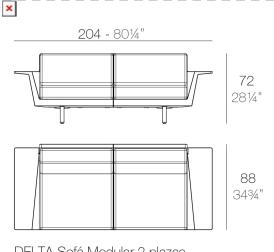

w.vondom.com/products/76009</a>



## **Features**

#### **Description**

Modular sofa made of polyethylene resin by rotational moulding with tubular structure made of aluminium and legs made of cast aluminium. 100% Recyclable. Item suitable for indoor and outdoor use. Available in different finishes.

### Weight

48.86 Kg

#### Includes

CREVIN Upholstery fabric, that as and natural appearance and can be easy cleaned by washing machines, allowing an easy removal of mildew. Suitable for indoor and outdoor use

GLAD Soft and cozy fabric suitable for indoor and outdoor use.

NAUTIC Soft leather like fabric suitable for indoor and outdoor use. Stantard option for upholstery.

 $\ensuremath{\mathsf{SILVERTEX}}$  Vinyl fabric suitable for indoor and outdoor use. Special option for upholstery.



DELTA Sofá Modular 2 plazas DELTA Sectinal Sofa 2 seats

## **Finishes**

BASIC LACQUERED

Ref. 76009 Ref. 76009

Matt Polyethylene Lacquered Polyethylene

| COLOR | BASIC | LACQUERED /<br>LACADO |
|-------|-------|-----------------------|
| ICE   |       |                       |
| WHITE |       |                       |