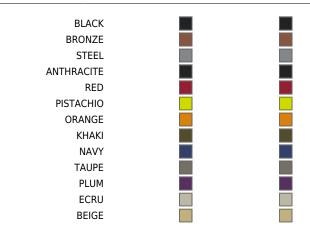

## **Finishes**

BASIC LACQUERED

Ref. 76009 Ref. 76009

Matt Polyethylene Lacquered Polyethylene

| COLOR | BASIC | LACQUERED /<br>LACADO |
|-------|-------|-----------------------|
| ICE   |       |                       |
| WHITE |       |                       |