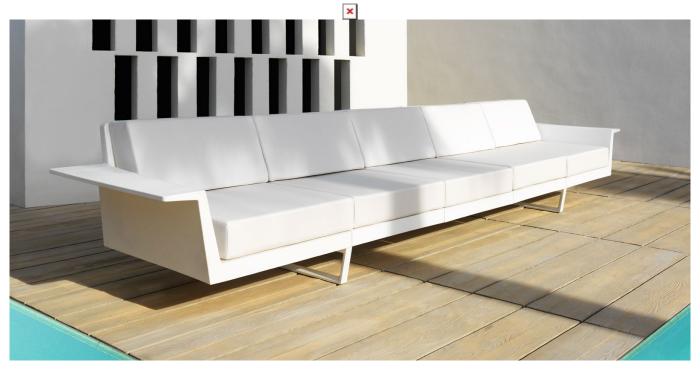

# **DELTA SOFA 2 SEAT**

#### **Description**

Modular sofa made of polyethylene resin by rotational moulding with tubular structure made of aluminium and legs made of cast aluminium. 100% Recyclable. Item suitable for indoor and outdoor use. Available in different finishes.