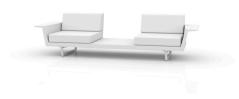

**DELTA SOFA 2 SEAT+TABLE** 

## **Description**

Modular sofa made of polyethylene resin by rotational moulding with tubular structure made of aluminium and legs made of cast aluminium. 100% Recyclable. Item suitable for indoor and outdoor use. Available in different finishes.