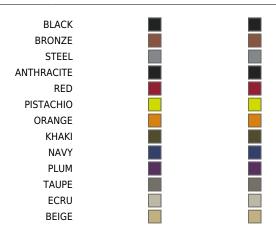

# **Finishes**

BASIC LACQUERED

Ref. 76013 Ref. 76013

Matt Polyethylene Lacquered Polyethylene

| COLOR | BASIC | LACQUERED /<br>LACADO |
|-------|-------|-----------------------|
| ICE   |       |                       |
| WHITE |       |                       |