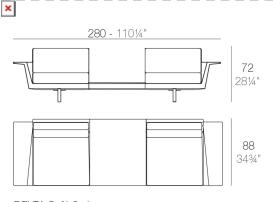

**DELTA SOFA 2 SEAT+TABLE** 

## **Description**

Modular sofa made of polyethylene resin by rotational moulding with tubular structure made of aluminium and legs made of cast aluminium. 100% Recyclable. Item suitable for indoor and outdoor use. Available in different finishes.

### Weight

64.15 Kg