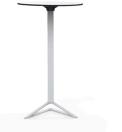

DELTA TABLE BASE h:105cm

## **By Jorge Pensi**

Delta collection is made to fit in with exterior or interior contemporary spaces. The injected aluminum base and extracted aluminum column make it ideal for use in the open air, due to the weather-resistant properties of these materials. The folding top and the design of the base enables the tables to be lined up one against the other to save space when they are not in use. The goal of the DELTA chair was to create a timeless product that constantly seeks to strike a balance between realism and surrealism— matter and antimatter, abstraction and emotion. The goal was to maximize emotions while minimizing resources, questioning the common logic of something new. View online: <a href="https://www.vondom.com/products/66008">https://www.vondom.com/products/66008</a>

#### Description

Extruded aluminum tube with cast aluminum base coated with epoxy baked painting. Item suitable for indoor and outdoor use. Table top not included.