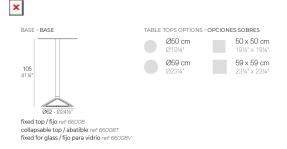

### Weight

4.26 Kg

DELTA BASE MESA Ø62 H105 DELTA TABLE BASE Ø24½" H41 ½"

## AVAILABLE TABLE TOPS

# **AVAILABLE TABLE TOPS**