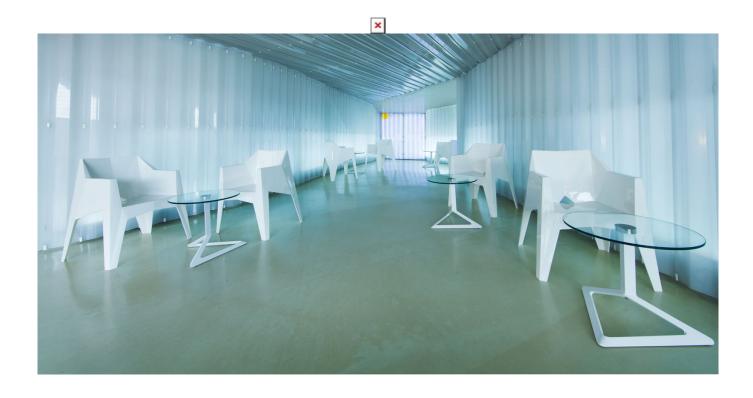

#### By Jorge Pensi

Delta collection is made to fit in with exterior or interior contemporary spaces. The injected aluminum base and extracted aluminum column make it ideal for use in the open air, due to the weather-resistant properties of these materials. The folding top and the design of the base enables the tables to be lined up one against the other to save space when they are not in use. The goal of the DELTA chair was to create a timeless product that constantly seeks to strike a balance between realism and surrealism—matter and antimatter, abstraction and emotion. The goal was to maximize emotions while minimizing resources, questioning the common logic of something new. View online: <a href="https://www.vondom.com/products/66006">https://www.vondom.com/products/66006</a>