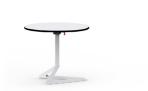

# **DELTA TABLE BASE h:50cm**

#### **Description**

Extruded aluminum tube with cast aluminum base coated with epoxy baked painting. Item suitable for indoor and outdoor use. Table top not included.

# **AVAILABLE TABLE TOPS**