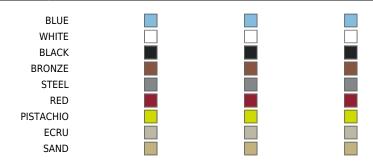

#### Fixed Fixed glass

Ref. 66006

Ref. 66006V

Powder coated aluminum base with non collapsable attachment made of polyamide and fiber glass

Powder coated aluminum base with non collapsable aluminum attachment powder coated, made exclusively for our glass tops.

#### **COLLAPSIBLE TOP**

Ref. 66006T

Powder coated aluminum base with  $90^{\circ}$  collapsable attachment made of polyamide and fiber glass

COLOR BASE FIXED BASE ABATIBLE BASE GLASS
MOSTAZA