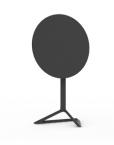

# DELTA pie mesa h:73cm

## **By Jorge Pensi**

The DELTA table has a remarkably smart appearance. It is made to fit in with exterior or interior contemporary spaces. The injected aluminum base and extracted aluminium column make it ideal for use in the open air, due to the weather-resistent properties of these materials.

The folding top and the design of the base enables the tables to be lined up one against the other to save space when they are not in use. There is an option for different finishes to the aluminum parts as well

## **Collapsable Top**

Ref 66007T

Powder coated aluminum base with  $90^{\rm o}$  collapsable attachment made of polyamide and fiber glass