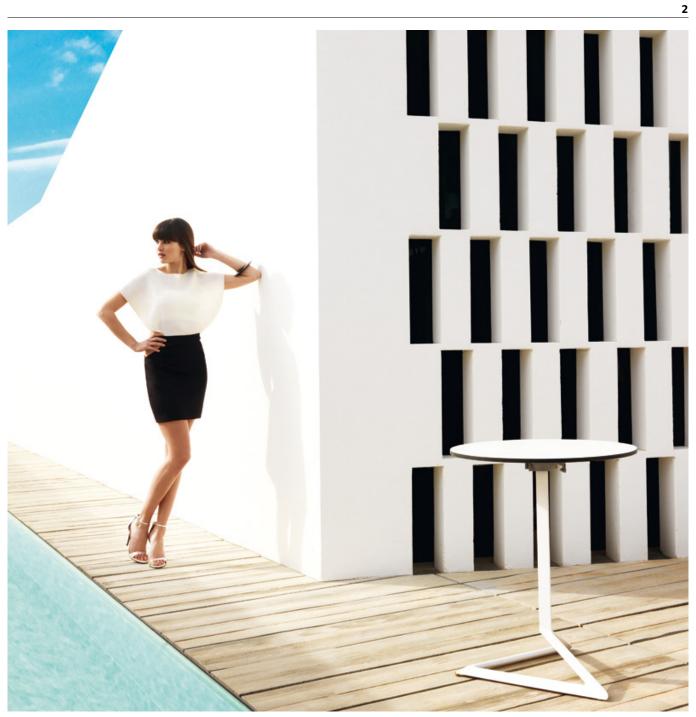

## **By Jorge Pensi**

The DELTA table has a remarkably smart appearance. It is made to fit in with exterior or interior contemporary spaces. The injected aluminum base and extracted aluminium column make it ideal for use in the open air, due to the weather-resistent properties of these materials.

The folding top and the design of the base enables the tables to be lined up one against the other to save space when they are not in use. There is an option for different finishes to the aluminum parts as well

as the table tops, which mean that the Delta adapts to any architectural space. See online: http://www.vondom.com/products/66007