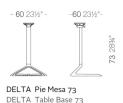

# DELTA pie mesa h:73cm

## **By Jorge Pensi**

The DELTA table has a remarkably smart appearance. It is made to fit in with exterior or interior contemporary spaces. The injected aluminum base and extracted aluminium column make it ideal for use in the open air, due to the weather-resistent properties of these materials.

## **Description**

Extruded aluminum tube with cast aluminum base coated with epoxy baked painting. Item suitable for indoor and outdoor use. Table top not included.

#### Weight

3.25 Kg