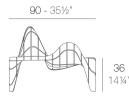

to combine its aesthetic and functional function. Sculptural beauty lines that help us to flow from its shape. Mathematical Science became design ...

View online: https://www.vondom.com/products/60001



## **Features**

#### **Description**

Made of polyethylene resin by rotational moulding 100% Recyclable. Item suitable for indoor and outdoor use. Available in different finishes.

#### Weight

9.5 Kg

#### Includes

CREVIN Upholstery fabric, that as and natural appearance and can be easy cleaned by washing machines, allowing an easy removal of mildew. Suitable for indoor and outdoor use

NAUTIC Soft leather like fabric suitable for indoor and outdoor use. Stantard option for upholstery.

SILVERTEX Vinyl fabric suitable for indoor and outdoor use. Special option for upholstery.

# ×





F<sup>3</sup> Butaca F<sup>3</sup> Club Chair

#### **Finishes**

#### **BASIC**

#### **TWO-TONE LACQUERED**

D . C . CO.O.O.

Ref. 60001FI

Matt Polyethylene

Two-tone lacquered Polyethylene

#### **LACQUERED**

Ref. 60001F

Lacquered Polyethylene

| COLOR                       | BASIC | LACQUERED /<br>LACADO | BICOLOR<br>LACADO |
|-----------------------------|-------|-----------------------|-------------------|
| BRONZE 3120                 |       |                       |                   |
| STEEL 3112                  |       |                       |                   |
| PLUM 3119                   |       |                       |                   |
| ECRU 3111                   |       |                       |                   |
| BEIGE 3105                  |       |