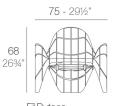

es to combine its aesthetic and functional function. Sculptural beauty lines that help us to flow from its shape. Mathematical Science became design ...

View online: https://www.vondom.com/products/60001



## **Features**

#### **Description**

Made of polyethylene resin by rotational moulding 100% Recyclable. Item suitable for indoor and outdoor use. Available in different finishes.

#### Weight

9.5 Kg

#### Includes

CREVIN Upholstery fabric, that as and natural appearance and can be easy cleaned by washing machines, allowing an easy removal of mildew. Suitable for indoor and outdoor use

NAUTIC Soft leather like fabric suitable for indoor and outdoor use. Stantard option for upholstery.

SILVERTEX Vinyl fabric suitable for indoor and outdoor use. Special option for upholstery.

# ×





F<sup>3</sup> Butaca F<sup>3</sup> Club Chair

#### **Finishes**

#### **BASIC**

#### **TWO-TONE LACQUERED**

D . C . CO.O.O.

Ref. 60001FI

Matt Polyethylene

Two-tone lacquered Polyethylene

#### **LACQUERED**

Ref. 60001F

Lacquered Polyethylene

| COLOR                       | BASIC | LACQUERED /<br>LACADO | BICOLOR<br>LACADO |
|-----------------------------|-------|-----------------------|-------------------|
| BRONZE 3120                 |       |                       |                   |
| STEEL 3112                  |       |                       |                   |
| PLUM 3119                   |       |                       |                   |
| ECRU 3111                   |       |                       |                   |
| BEIGE 3105                  |       |