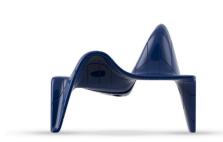

# **F3 CLUB CHAIR**

### By Fabio Novembre

F3 = Form follows function.

Through the various pieces of the collection manages to combine its aesthetic and functional function. Sculptural beauty lines that help us to flow from its shape. Mathematical Science became design ...