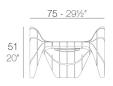

SIDE TABLE 75x90x51

## By Fabio Novembre

F3 = Form follows function.

A collection based on mathematical surfaces that flow freely until reach the perfect function of each element. An apparently simple design that requires an accurate study of engineering and high precision, achieving stackability concept never seen before in rotomolding.

Through the various pieces of the collection manages to combine its aesthetic and functional function. Sculptural beauty lines that help us to flow from its shape. Mathematical Science became design ...

View online: https://www.vondom.com/products/60002



## **Features**

### **Description**

Made of polyethylene resin by rotational moulding 100% Recyclable. Item suitable for indoor and outdoor use. Available in different finishes.

Weight

10 Kg







F<sup>3</sup> Mesa Baja F<sup>3</sup> Low Table

## **Finishes**

#### BASIC TWO-TONE LACQUERED

Ref. 60002 Ref. 60002

Matt Polyethylene Two-tone lacquered Polyethylene

**LACQUERED** 

Pof 60002E

Lacquered Polyethylene

| COLOR | BASIC | LACQUERED /<br>LACADO | BICOLOR<br>LACADO |
|-------|-------|-----------------------|-------------------|
| WHITE |       |                       |                   |