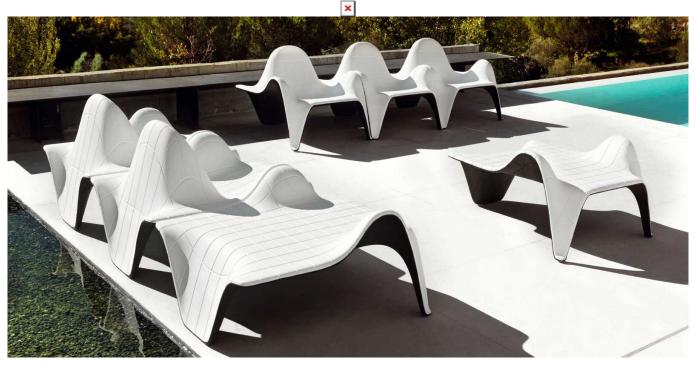

# F3 SIDE TABLE 75x90x51

## By Fabio Novembre

F3 = Form follows function.

A collection based on mathematical surfaces that flow freely until reach the perfect function of each element. An apparently simple design that requires an accurate study of engineering and high precision, achieving stackability concept never seen before in rotomolding.

Through the various pieces of the collection manages to combine its aesthetic and functional function. Sculptural beauty lines that help us to flow from its shape. Mathematical Science became design ...