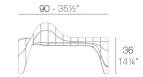

DE TABLE 75x90x51

## By Fabio Novembre

F3 = Form follows function.

A collection based on mathematical surfaces that flow freely until reach the perfect function of each element. An apparently simple design that requires an accurate study of engineering and high precision, achieving stackability concept never seen before in rotomolding.

Through the various pieces of the collection manages to combine its aesthetic and functional function. Sculptural beauty lines that help us to flow from its shape. Mathematical Science became design ...

View online: https://www.vondom.com/products/60002



## **Features**

### **Description**

Made of polyethylene resin by rotational moulding 100% Recyclable. Item suitable for indoor and outdoor use. Available in different finishes.

Weight

10 Kg







F<sup>3</sup> Mesa Baja F<sup>3</sup> Low Table

## **Finishes**

#### BASIC TWO-TONE LACQUERED

Ref. 60002 Ref. 60002

Matt Polyethylene Two-tone lacquered Polyethylene

**LACQUERED** 

Pof 60002E

Lacquered Polyethylene

| COLOR | BASIC | LACQUERED /<br>LACADO | BICOLOR<br>LACADO |
|-------|-------|-----------------------|-------------------|
| WHITE |       |                       |                   |