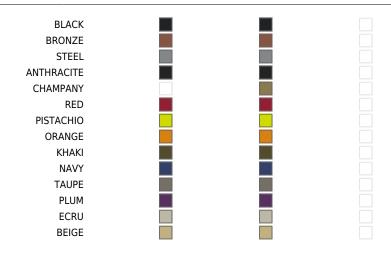

## **Finishes**

#### BASIC TWO-TONE LACQUERED

Ref. 60002 Ref. 60002

Matt Polyethylene Two-tone lacquered Polyethylene

**LACQUERED** 

Pof 60002E

Lacquered Polyethylene

| COLOR | BASIC | LACQUERED /<br>LACADO | BICOLOR<br>LACADO |
|-------|-------|-----------------------|-------------------|
| WHITE |       |                       |                   |