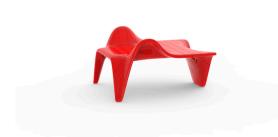

# F3 SIDE TABLE 75x90x51

## By Fabio Novembre

F3 = Form follows function.

A collection based on mathematical surfaces that flow freely until reach the perfect function of each element. An apparently simple design that requires an accurate study of engineering and high precision, achieving stackability concept never seen before in rotomolding.

Through the various pieces of the collection manages to combine its aesthetic and functional function. Sculptural beauty lines that help us to flow from its shape. Mathematical Science became design ...