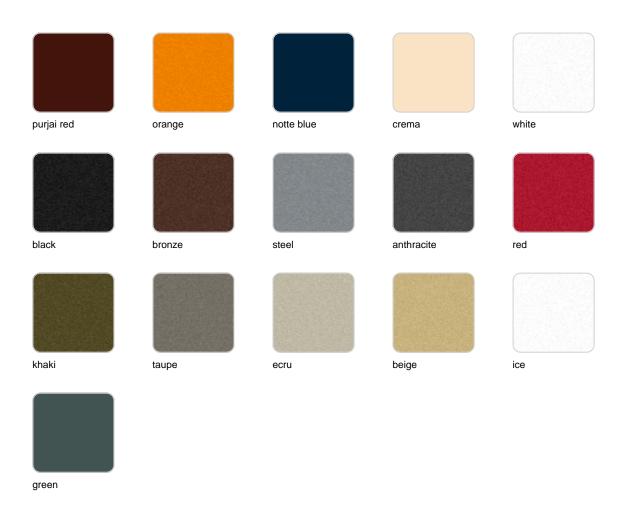

### **Finishes**

#### finishes

#### BASIC Ref. 54015

Matt Polyethylene

LACQUERED Ref. 54015F

Lacquered Polyethylene