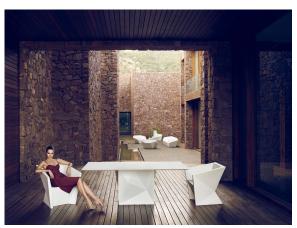

att Polyethylene

LACQUERED Ref. 54015F



Lacquered Polyethylene

#### lighting

WHITE LED Ref. 54015W



ice

White internally lit unit with LED technology. Available only in matte ice white finish.





Unit with internal lighting with battery-powered RGBW LED technology. Includes charger and remote control for switching colors and charger. Available only in matte ice white finish.



RGBW LED DMX BATTERY Ref. 54015DY



Unit with internal lighting with RGBW LED technology and remote control unit for switching colors. Also controlLED by DMX-1024 (wireless), enabling communication between one or more products simultaneously via the DMX transmitter (not included). There are two options to choose from: Professional XLR DMX and Home WIFI DMX. (Remote control included).

### **Ambients**