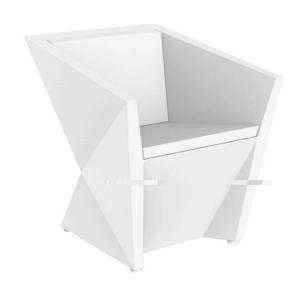

## Faz armchair

#### by Ramón Esteve

Faz is a modular collection of outdoor furniture and planters designed by <u>Ramón</u> <u>Esteve</u> for <u>Vondom</u>. He is the architect of harmony, serenity, timelessness and universality, and he has created mineral and emphatic shapes that make Faz a design that contextualizes with homes and installations. An ambience, encircling as a result of the blissful combination of the material and lighting, so that the sole sensation would be its fusion.