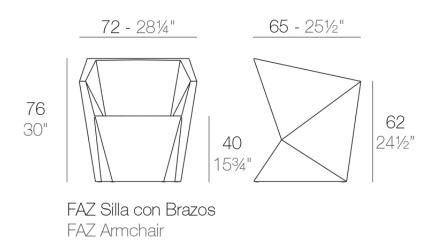

#### Info

#### Description

Made of polyethylene resin by rotational moulding. 100% Recyclable. Item suitable for indoor and outdoor use. Available in different finishes.

Weight: 12.02 Kg