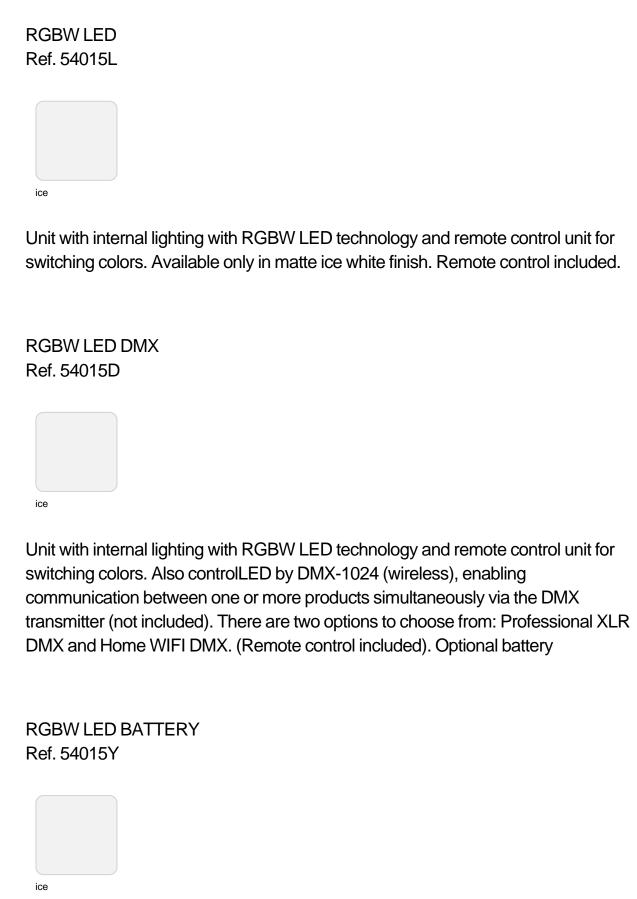

## Faz armchair

#### by Ramón Esteve

Faz is a modular collection of outdoor furniture and planters designed by <u>Ramón</u> <u>Esteve</u> for <u>Vondom</u>. He is the architect of harmony, serenity, timelessness and universality, and he has created mineral and emphatic shapes that make Faz a design that contextualizes with homes and installations. An ambience, encircling as a result of the blissful combination of the material and lighting, so that the sole sensation would be its fusion.