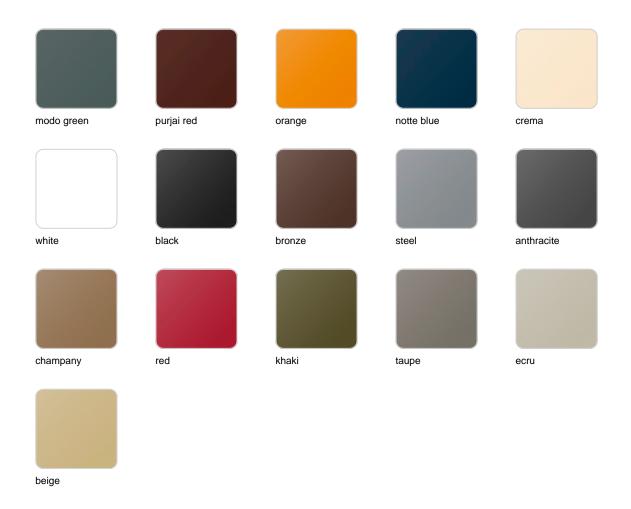

### **Finishes**

#### finishes

#### BASIC Ref. 54015

Matt Polyethylene

LACQUERED Ref. 54015F

Lacquered Polyethylene