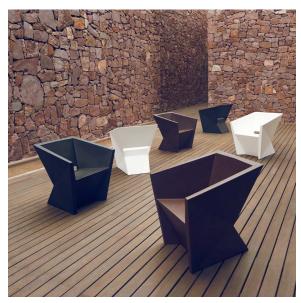

Matt Polyethylene

LACQUERED Ref. 54015F



Lacquered Polyethylene

#### lighting

WHITE LED Ref. 54015W



ice

White internally lit unit with LED technology. Available only in matte ice white finish.





Unit with internal lighting with battery-powered RGBW LED technology. Includes charger and remote control for switching colors and charger. Available only in matte ice white finish.



RGBW LED DMX BATTERY Ref. 54015DY



Unit with internal lighting with RGBW LED technology and remote control unit for switching colors. Also controlLED by DMX-1024 (wireless), enabling communication between one or more products simultaneously via the DMX transmitter (not included). There are two options to choose from: Professional XLR DMX and Home WIFI DMX. (Remote control included).

### **Ambients**