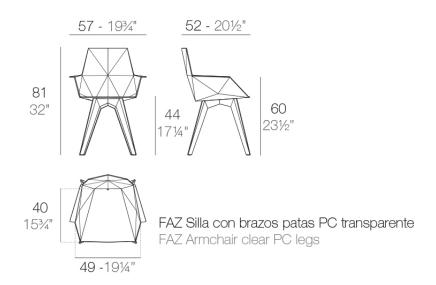

### Description

One piece moulded seat and back polypropylene chair, with clear polycarbonate legs. Item suitable for indoor and outdoor use.

Weight: 4.31 Kg