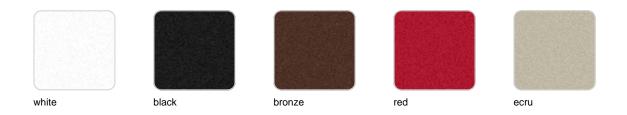

# Faz armchair

#### by Ramón Esteve

Faz is a modular collection of outdoor furniture and planters designed by <u>Ramón Esteve</u> for <u>Vondom</u>. He is the architect of harmony, serenity, timelessness and universality, and he has created mineral and emphatic shapes that make Faz a design that contextualizes with homes and installations. An ambience, encircling as a result of the blissful combination of the material and lighting, so that the sole sensation would be its fusion.



## Info

### Description

One piece moulded seat and back polypropylene chair, with clear polycarbonate legs. Item suitable for indoor and outdoor use.

Weight: 4.31 Kg



## **Finishes**

#### finishes

#### BASIC PP Ref. 54063



Available in various colors

## **Ambients**