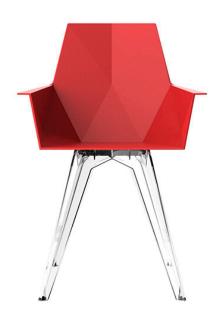

### Description

One piece moulded seat and back polypropylene chair, with clear polycarbonate legs. Item suitable for indoor and outdoor use.

Weight: 4.31 Kg