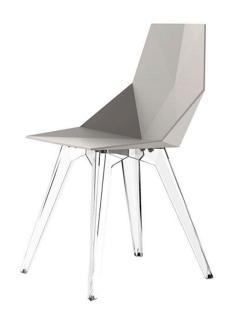

### Description

One piece moulded seat and back polypropylene chair, with clear polycarbonate legs. Item suitable for indoor and outdoor use.

Weight: 3.81 Kg