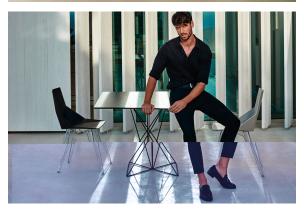

cts / Chairs / Faz Chair

## Faz chair

### by Ramón Esteve

Faz is a modular collection of outdoor furniture and planters designed by <u>Ramón</u> <u>Esteve</u> for <u>Vondom</u>. He is the architect of harmony, serenity, timelessness and universality, and he has created mineral and emphatic shapes that make Faz a design that contextualizes with homes and installations. An ambience, encircling as a result of the blissful combination of the material and lighting, so that the sole sensation would be its fusion.



### Info

### Description

One piece moulded seat and back polypropylene chair, with clear polycarbonate legs. Item suitable for indoor and outdoor use.

Weight: 3.81 Kg



## **Finishes**

### finishes

BASIC PP Ref. 54062



Available in various colors

## **Ambients**