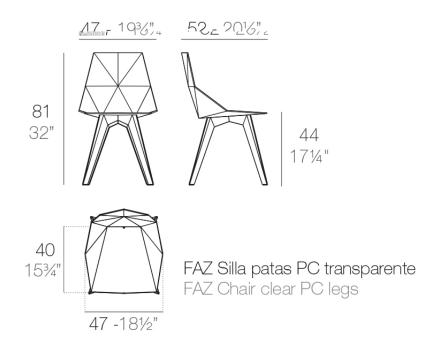

### Description

One piece moulded seat and back polypropylene chair, with clear polycarbonate legs. Item suitable for indoor and outdoor use.

Weight: 3.81 Kg