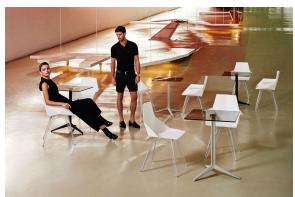

roducts / Chairs / Faz Chair

## Faz chair

### by Ramón Esteve

Faz is a modular collection of outdoor furniture and planters designed by <u>Ramón</u> <u>Esteve</u> for <u>Vondom</u>. He is the architect of harmony, serenity, timelessness and universality, and he has created mineral and emphatic shapes that make Faz a design that contextualizes with homes and installations. An ambience, encircling as a result of the blissful combination of the material and lighting, so that the sole sensation would be its fusion.



### Info

### Description

One piece moulded seat and back polypropylene chair, with clear polycarbonate legs. Item suitable for indoor and outdoor use.

Weight: 3.81 Kg



## **Finishes**

### finishes

BASIC PP Ref. 54062



Available in various colors

## **Ambients**