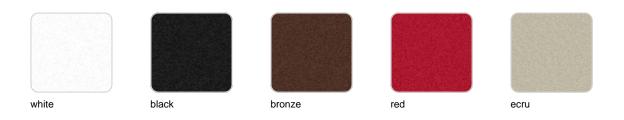

Products / Chairs / Faz Chair

## Faz chair

### by Ramón Esteve

Faz is a modular collection of outdoor furniture and planters designed by <u>Ramón</u> <u>Esteve</u> for <u>Vondom</u>. He is the architect of harmony, serenity, timelessness and universality, and he has created mineral and emphatic shapes that make Faz a design that contextualizes with homes and installations. An ambience, encircling as a result of the blissful combination of the material and lighting, so that the sole sensation would be its fusion.



### Info

### Description

One piece moulded seat and back polypropylene chair, with clear polycarbonate legs. Item suitable for indoor and outdoor use.

Weight: 3.81 Kg



## **Finishes**

### finishes

BASIC PP Ref. 54062



Available in various colors

## **Ambients**