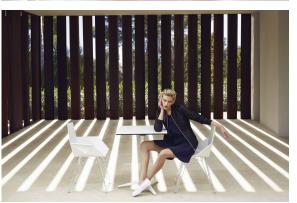

ducts / Chairs / Faz Chair

## Faz chair

### by Ramón Esteve

Faz is a modular collection of outdoor furniture and planters designed by <u>Ramón</u> <u>Esteve</u> for <u>Vondom</u>. He is the architect of harmony, serenity, timelessness and universality, and he has created mineral and emphatic shapes that make Faz a design that contextualizes with homes and installations. An ambience, encircling as a result of the blissful combination of the material and lighting, so that the sole sensation would be its fusion.



### Info

### Description

One piece moulded seat and back polypropylene chair, with clear polycarbonate legs. Item suitable for indoor and outdoor use.

Weight: 3.81 Kg



## **Finishes**

### finishes

BASIC PP Ref. 54062



Available in various colors

## **Ambients**