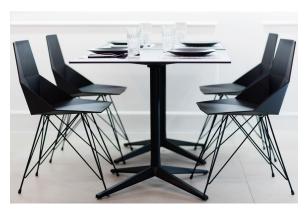

oor furniture and planters designed by <u>Ramón</u> <u>Esteve</u> for <u>Vondom</u>. He is the architect of harmony, serenity, timelessness and universality, and he has created mineral and emphatic shapes that make Faz a design that contextualizes with homes and installations. An ambience, encircling as a result of the blissful combination of the material and lighting, so that the sole sensation would be its fusion.



### Info

### Description

One piece moulded seat and back polypropylene chair. The legs are made in stainless steel with lacquer in a colour to match the seat. Item suitable for indoor and outdoor use.

Weight: 5.03 Kg



## **Finishes**

#### finishes

BASIC PP Ref. 54045







Available in various colors

#### estructura

ALUMINIUM Ref. VVAR00991







## **Ambients**