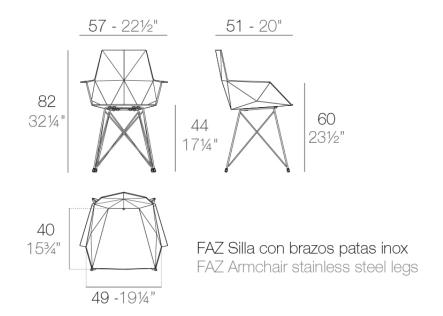

### Description

One piece moulded seat and back polypropylene chair. The legs are made in stainless steel with lacquer in a colour to match the seat. Item suitable for indoor and outdoor use.

Weight: 5.03 Kg