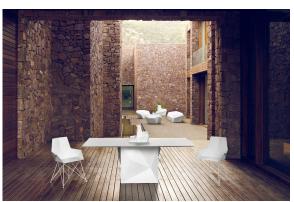

rniture and planters designed by <u>Ramón</u> <u>Esteve</u> for <u>Vondom</u>. He is the architect of harmony, serenity, timelessness and universality, and he has created mineral and emphatic shapes that make Faz a design that contextualizes with homes and installations. An ambience, encircling as a result of the blissful combination of the material and lighting, so that the sole sensation would be its fusion.



### Info

### Description

One piece moulded seat and back polypropylene chair. The legs are made in stainless steel with lacquer in a colour to match the seat. Item suitable for indoor and outdoor use.

Weight: 5.03 Kg



## **Finishes**

#### finishes

BASIC PP Ref. 54045







Available in various colors

#### estructura

ALUMINIUM Ref. VVAR00991







## **Ambients**