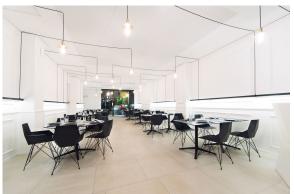

r furniture and planters designed by <u>Ramón</u> <u>Esteve</u> for <u>Vondom</u>. He is the architect of harmony, serenity, timelessness and universality, and he has created mineral and emphatic shapes that make Faz a design that contextualizes with homes and installations. An ambience, encircling as a result of the blissful combination of the material and lighting, so that the sole sensation would be its fusion.



### Info

### Description

One piece moulded seat and back polypropylene chair. The legs are made in stainless steel with lacquer in a colour to match the seat. Item suitable for indoor and outdoor use.

Weight: 5.03 Kg



## **Finishes**

#### finishes

BASIC PP Ref. 54045







Available in various colors

#### estructura

ALUMINIUM Ref. VVAR00991







## **Ambients**