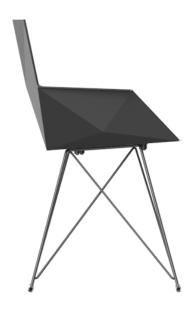

### Description

One piece moulded seat and back polypropylene chair. The legs are made in stainless steel with lacquer in a colour to match the seat. Item suitable for indoor and outdoor use.

Weight: 5.03 Kg