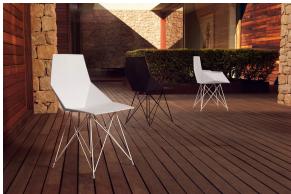

furniture and planters designed by <u>Ramón</u> <u>Esteve</u> for <u>Vondom</u>. He is the architect of harmony, serenity, timelessness and universality, and he has created mineral and emphatic shapes that make Faz a design that contextualizes with homes and installations. An ambience, encircling as a result of the blissful combination of the material and lighting, so that the sole sensation would be its fusion.



### Info

### Description

One piece moulded seat and back polypropylene chair. The legs are made in stainless steel with lacquer in a colour to match the seat. Item suitable for indoor and outdoor use.

Weight: 5.03 Kg



## **Finishes**

#### finishes

BASIC PP Ref. 54045







Available in various colors

#### estructura

ALUMINIUM Ref. VVAR00991







## **Ambients**