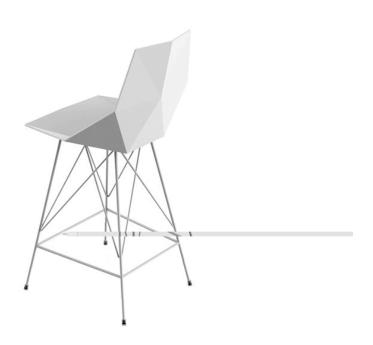

## Faz bar stool 50x51x102cm

#### by Ramón Esteve

Faz is a modular collection of outdoor furniture and planters designed by <u>Ramón</u> <u>Esteve</u> for <u>Vondom</u>. He is the architect of harmony, serenity, timelessness and universality, and he has created mineral and emphatic shapes that make Faz a design that contextualizes with homes and installations. An ambience, encircling as a result of the blissful combination of the material and lighting, so that the sole sensation would be its fusion.