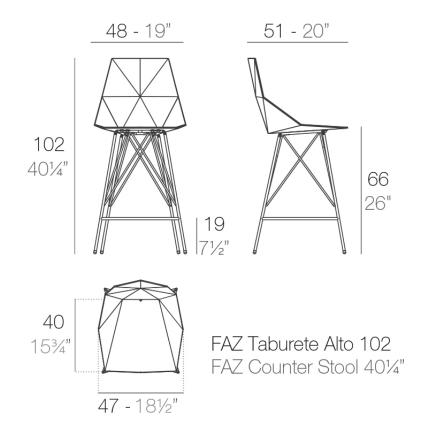

Products / Stools & Ottomans / Faz Bar Stool 50x51x102cm

## Faz bar stool 50x51x102cm