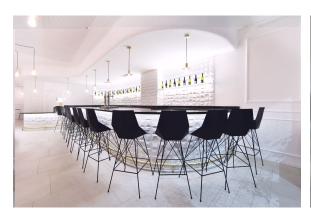

## Faz bar stool 50x51x102cm

#### by Ramón Esteve

Faz is a modular collection of outdoor furniture and planters designed by <u>Ramón</u> <u>Esteve</u> for <u>Vondom</u>. He is the architect of harmony, serenity, timelessness and universality, and he has created mineral and emphatic shapes that make Faz a design that contextualizes with homes and installations. An ambience, encircling as a result of the blissful combination of the material and lighting, so that the sole sensation would be its fusion.

## **Ambients**