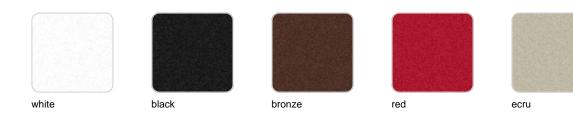

Products / Stools & Ottomans / Faz Bar Stool 50x51x102cm

## Faz bar stool 50x51x102cm

#### by Ramón Esteve

Faz is a modular collection of outdoor furniture and planters designed by <u>Ramón</u> <u>Esteve</u> for <u>Vondom</u>. He is the architect of harmony, serenity, timelessness and universality, and he has created mineral and emphatic shapes that make Faz a design that contextualizes with homes and installations. An ambience, encircling as a result of the blissful combination of the material and lighting, so that the sole sensation would be its fusion.



## **VOUDOM**

## Info

#### Description

Weight: 6.82 Kg



# **VOUDOM**

#### **Finishes**

#### finishes

#### BASIC PP Ref. 54163



Available in various colors

# LACQUERED COLOR INJECTION PP Ref. 54163F



\_

# **VOUDOM**

## **Ambients**