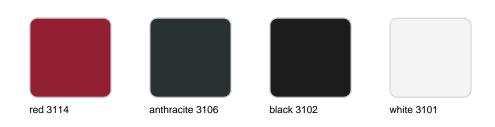

Products / Stools & Ottomans / Faz Bar Stool 50x51x102cm

## Faz bar stool 50x51x102cm

#### by Ramón Esteve

Faz is a modular collection of outdoor furniture and planters designed by <u>Ramón</u> <u>Esteve</u> for <u>Vondom</u>. He is the architect of harmony, serenity, timelessness and universality, and he has created mineral and emphatic shapes that make Faz a design that contextualizes with homes and installations. An ambience, encircling as a result of the blissful combination of the material and lighting, so that the sole sensation would be its fusion.



## **VOUDOM**

## Info

#### Description

Weight: 6.82 Kg



# **VOUDOM**

#### **Finishes**

#### finishes

#### BASIC PP Ref. 54163



Available in various colors

# LACQUERED COLOR INJECTION PP Ref. 54163F



\_

# **VOUDOM**

## **Ambients**