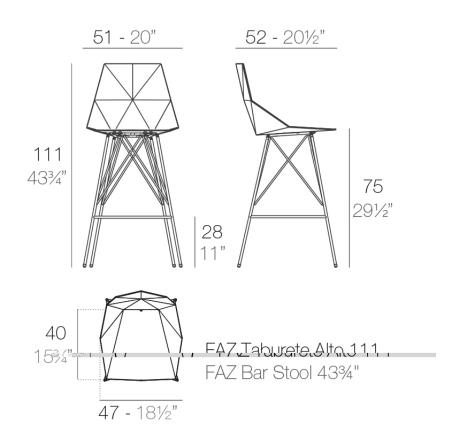

Products / Stools & Ottomans / Faz Bar Stool 50x51x111cm

## Faz bar stool 50x51x111cm by Ramón Esteve

Faz is a modular collection of outdoor furniture and planters designed by <u>Ramón</u> <u>Esteve</u> for <u>Vondom</u>. He is the architect of harmony, serenity, timelessness and universality, and he has created mineral and emphatic shapes that make Faz a design that contextualizes with homes and installations. An ambience, encircling as a result of the blissful combination of the material and lighting, so that the sole sensation would be its fusion.



# **VOИDOM**

### Info

#### Description

Weight: 7.62 Kg



## **VOИDOM**

#### Finishes

finishes **BASIC PP** Ref. 54162 white black red ecru Available in various colors LACQUERED COLOR INJECTION PP

Ref. 54162F



#### estructura

-

#### ALUMINIUM Ref. VVAR02123

## **VOИDOM**







ecru



### Ambients