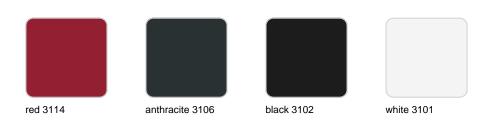

#### Finishes

finishes **BASIC PP** Ref. 54162 white black red ecru Available in various colors LACQUERED COLOR INJECTION PP

Ref. 54162F