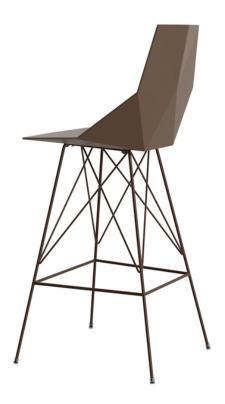

Products / Stools & Ottomans / Faz Bar Stool 50x51x111cm

## Faz bar stool 50x51x111cm by Ramón Esteve

Faz is a modular collection of outdoor furniture and planters designed by <u>Ramón</u> <u>Esteve</u> for <u>Vondom</u>. He is the architect of harmony, serenity, timelessness and universality, and he has created mineral and emphatic shapes that make Faz a design that contextualizes with homes and installations. An ambience, encircling as a result of the blissful combination of the material and lighting, so that the sole sensation would be its fusion.