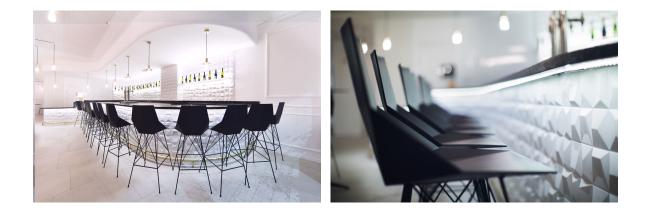

## Faz bar stool 50x51x111cm by Ramón Esteve

Faz is a modular collection of outdoor furniture and planters designed by <u>Ramón</u> <u>Esteve</u> for <u>Vondom</u>. He is the architect of harmony, serenity, timelessness and universality, and he has created mineral and emphatic shapes that make Faz a design that contextualizes with homes and installations. An ambience, encircling as a result of the blissful combination of the material and lighting, so that the sole sensation would be its fusion.