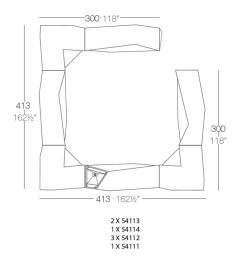

# Faz bar with ice bucket

#### by Ramón Esteve

Faz is a modular collection of outdoor furniture and planters designed by <u>Ramón Esteve</u> for <u>Vondom</u>. He is the architect of harmony, serenity, timelessness and universality, and he has created mineral and emphatic shapes that make Faz a design that contextualizes with homes and installations. An ambience, encircling as a result of the blissful combination of the material and lighting, so that the sole sensation would be its fusion.



### Info

### Description

Made of polyethylene resin by rotational moulding. 100% Recyclable. Item suitable for indoor and outdoor use. Available in different finishes.

Weight: 69.09 Kg



# **Combinations**







## **Accessories**

- BLUETOOTH
- SHELVES
- WHEELS

Includes castors for easy move

## **Finishes**

#### finishes

#### BASIC Ref. 54114



Matt Polyethylene

LACQUERED Ref. 54114F



Lacquered Polyethylene

### lighting

WHITE LED Ref. 54114W



White internally lit unit with LED technology. Available only in matte ice white finish.

RGBW LED Ref. 54114L



Unit with internal lighting with RGBW LED technology and remote control unit for switching colors. Available only in matte ice white finish. Remote control included.

RGBW LED DMX Ref. 54114D



Unit with internal lighting with RGBW LED technology and remote control unit for switching colors. Also controlLED by DMX-1024 (wireless), enabling communication between one or more products simultaneously via the DMX transmitter (not in