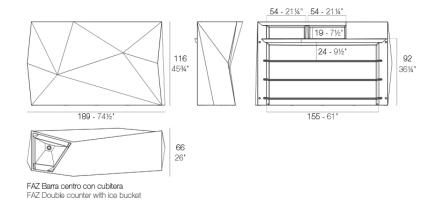

# Faz bar with ice bucket

### Description

Made of polyethylene resin by rotational moulding. 100% Recyclable. Item suitable for indoor and outdoor use. Available in different finishes.

Weight: 69.09 Kg