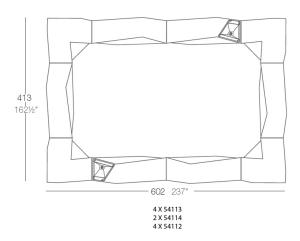

### Description

Made of polyethylene resin by rotational moulding. 100% Recyclable. Item suitable for indoor and outdoor use. Available in different finishes.

Weight: 69.09 Kg