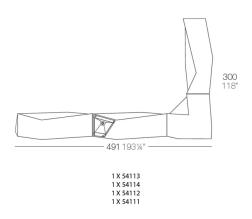

# Faz bar with ice bucket

#### by Ramón Esteve

Faz is a modular collection of outdoor furniture and planters designed by <u>Ramón Esteve</u> for <u>Vondom</u>. He is the architect of harmony, serenity, timelessness and universality, and he has created mineral and emphatic shapes that make Faz a design that contextualizes with homes and installations. An ambience, encircling as a result of the blissful combination of the material and lighting, so that the sole sensation would be its fusion.



### Info

### Description

Made of polyethylene resin by rotational moulding. 100% Recyclable. Item suitable for indoor and outdoor use. Available in different finishes.

Weight: 69.09 Kg



# **Combinations**







## **Accessories**

- BLUETOOTH
- SHELVES
- WHEELS

Includes castors for easy move

## **Finishes**

#### finishes

#### BASIC Ref. 54114



Matt Polyethylene

LACQUERED Ref. 54114F



Lacquered Polyethylene

### lighting

WHITE LED Ref. 54114W



White internally lit unit with LED technology. Available only in matte ice white finish.

RGBW LED Ref. 54114L



Unit with internal lighting with RGBW LED technology and remote control unit for switching colors. Available only in matte ice white finish. Remote control included.

RGBW LED DMX Ref. 54114D



Unit with internal lighting with RGBW LED technology and remote control unit for switching colors. Also controlLED by DMX-1024 (wireless), enabling communication between one or more products simultaneously via the DMX transmitter (not incl