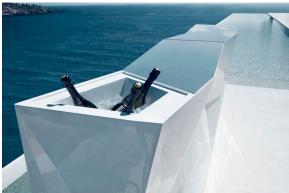

ducts simultaneously via the DMX transmitter (not included). There are two options to choose from: Professional XLR DMX and Home WIFI DMX. (Remote control included). Optional battery

RGBW LED BATTERY Ref. 54114Y



Unit with internal lighting with battery-powered RGBW LED technology. Includes charger and remote control for switching colors and charger. Available only in matte ice white finish.

**RGBW LED DMX BATTERY** 



Unit with internal lighting with RGBW LED technology and remote control unit for switching colors. Also controlLED by DMX-1024 (wireless), enabling communication between one or more products simultaneously via the DMX transmitter (not included). There are two options to choose from: Professional XLR DMX and Home WIFI DMX. (Remote control included).

# **Ambients**