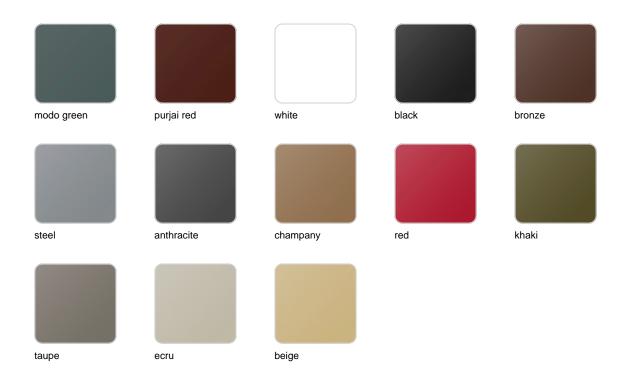

## **Finishes**

#### finishes

#### BASIC Ref. 54114

Matt Polyethylene

LACQUERED Ref. 54114F

Lacquered Polyethylene