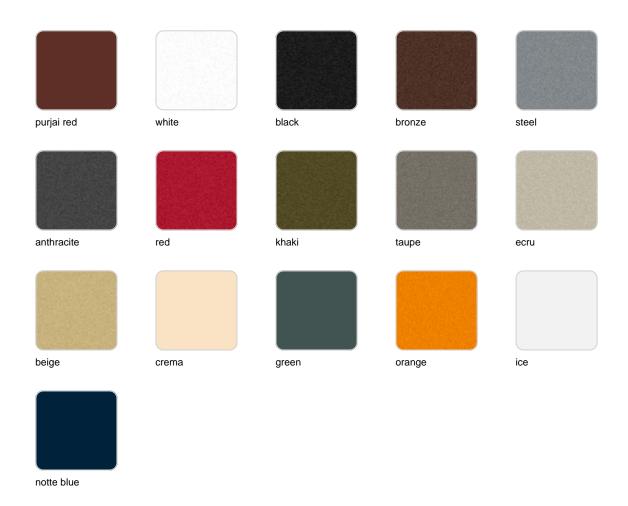

## **Finishes**

#### finishes

#### BASIC Ref. 54114

Matt Polyethylene

LACQUERED Ref. 54114F

Lacquered Polyethylene