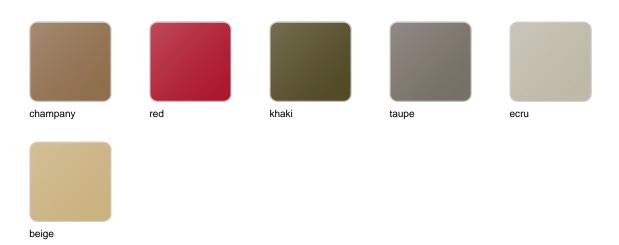

### **Finishes**

#### finishes

#### BASIC Ref. 54046

Matt Polyethylene

SELF-WATERING Ref. 54046R

Self-watering system included in all planters except those with basic finish

#### LACQUERED Ref. 54046F

Lacquered Polyethylene