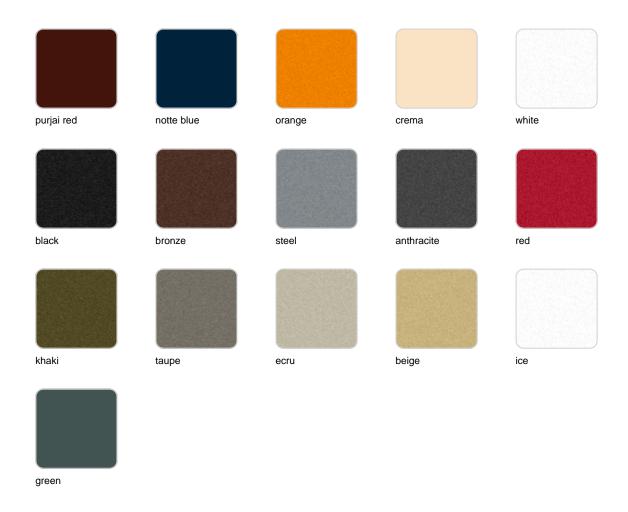

Esteve

Faz is a modular collection of outdoor furniture and planters designed by <u>Ramón</u> <u>Esteve</u> for <u>Vondom</u>. He is the architect of harmony, serenity, timelessness and universality, and he has created mineral and emphatic shapes that make Faz a design that contextualizes with homes and installations. An ambience, encircling as a result of the blissful combination of the material and lighting, so that the sole sensation would be its fusion.



### Info

### Description

Made of polyethylene resin by rotational moulding. 100% Recyclable. Item suitable for indoor and outdoor use. Available in different finishes.

Weight: 37 Kg



## **Accessories**

#### • JOINING HARDWARE KIT

Joining hardware kit

• Fabric

Fabric

### **Finishes**

#### finishes

#### BASIC Ref. 54046



Matt Polyethylene

SELF-WATERING Ref. 54046R



Self-watering system included in all planters except those with basic finish

#### LACQUERED Ref. 54046F







Lacquered Polyethylene

### lighting

WHITE LED Ref. 54046W



White internally lit unit with LED technology. Available only in matte ice white finish.

**RGBW LED** Ref. 54046L



Unit with internal lighting with RGBW LED technology and remote control unit for switching colors. Available only in matte ice white finish. Remote control included.



RGBW LED DMX Ref. 54046D



Unit with internal lighting with RGBW LED technology and remote control unit for switching colors. Also controlLED by DMX-1024 (wireless), enabling communication between one or more products simultaneously via the DMX transmitter (not included). There are two