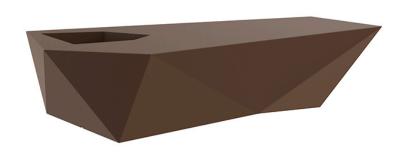

## Faz bench

#### by Ramón Esteve

Faz is a modular collection of outdoor furniture and planters designed by <u>Ramón</u> <u>Esteve</u> for <u>Vondom</u>. He is the architect of harmony, serenity, timelessness and universality, and he has created mineral and emphatic shapes that make Faz a design that contextualizes with homes and installations. An ambience, encircling as a result of the blissful combination of the material and lighting, so that the sole sensation would be its fusion.

### Description

Made of polyethylene resin by rotational moulding. 100% Recyclable. Item suitable for indoor and outdoor use. Available in different finishes.

Weight: 37 Kg