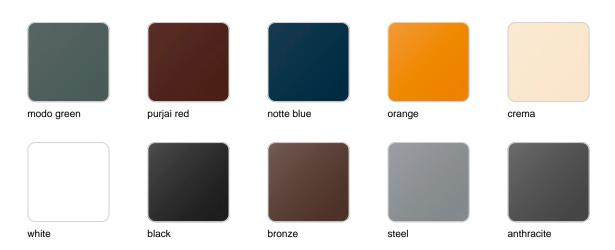

### **Finishes**

#### finishes

#### BASIC Ref. 54046

Matt Polyethylene

SELF-WATERING Ref. 54046R

Self-watering system included in all planters except those with basic finish

#### LACQUERED Ref. 54046F

Lacquered Polyethylene