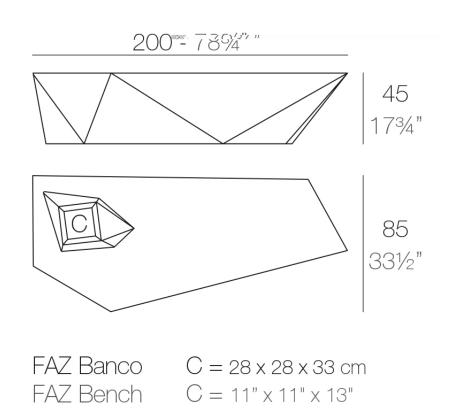

### Info

### Description

Made of polyethylene resin by rotational moulding. 100% Recyclable. Item suitable for indoor and outdoor use. Available in different finishes.

Weight: 37 Kg