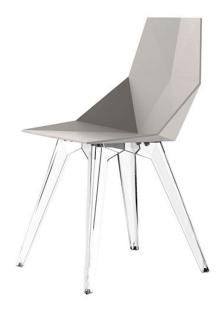

#### Description

One piece moulded seat and back polypropylene chair, with clear polycarbonate legs. Item suitable for indoor and outdoor use.

Weight: 3.81 Kg