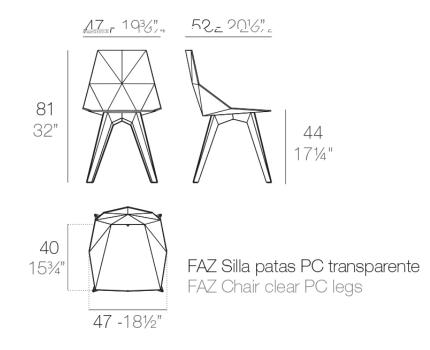

#### Description

One piece moulded seat and back polypropylene chair, with clear polycarbonate legs. Item suitable for indoor and outdoor use.

Weight: 3.81 Kg