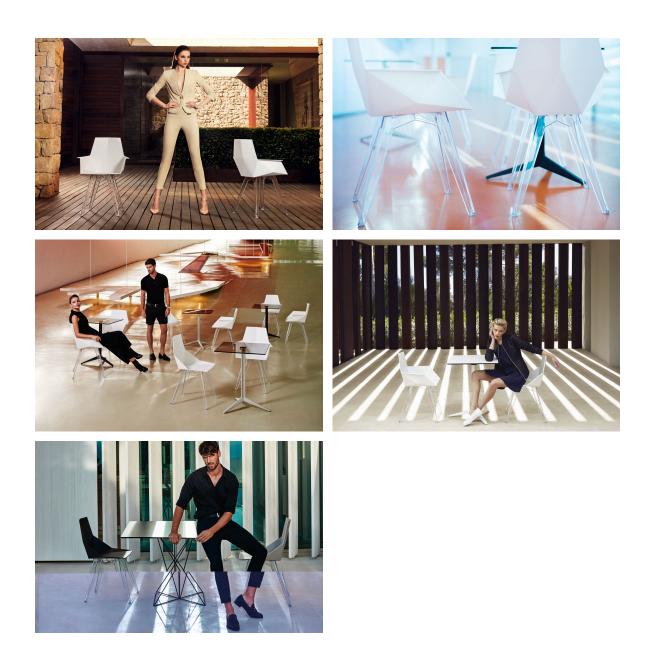

# Faz chair by Ramón Esteve

Faz is a modular collection of outdoor furniture and planters designed by <u>Ramón</u> <u>Esteve</u> for <u>Vondom</u>. He is the architect of harmony, serenity, timelessness and universality, and he has created mineral and emphatic shapes that make Faz a design that contextualizes with homes and installations. An ambience, encircling as a result of the blissful combination of the material and lighting, so that the sole sensation would be its fusion.

#### Description

One piece moulded seat and back polypropylene chair, with clear polycarbonate legs. Item suitable for indoor and outdoor use.

Weight: 3.81 Kg

## Ambients