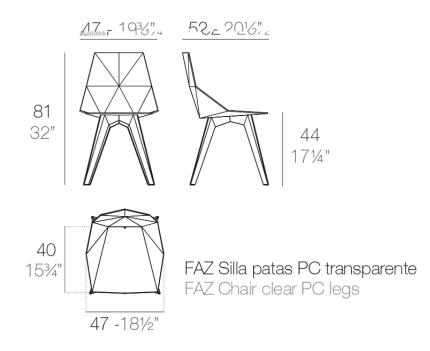

#### Description

One piece moulded seat and back polypropylene chair, with clear polycarbonate legs. Item suitable for indoor and outdoor use.

Weight: 3.81 Kg