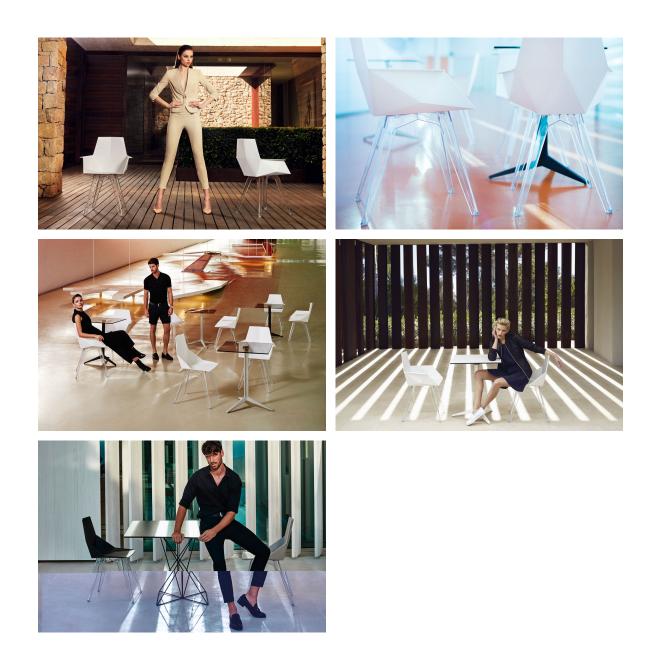

y Ramón Esteve

Faz is a modular collection of outdoor furniture and planters designed by <u>Ramón</u> <u>Esteve</u> for <u>Vondom</u>. He is the architect of harmony, serenity, timelessness and universality, and he has created mineral and emphatic shapes that make Faz a design that contextualizes with homes and installations. An ambience, encircling as a result of the blissful combination of the material and lighting, so that the sole sensation would be its fusion.



# **VOИDOM**

## Info

#### Description

One piece moulded seat and back polypropylene chair, with clear polycarbonate legs. Item suitable for indoor and outdoor use.

Weight: 3.81 Kg



## **VONDOM**

## **Finishes**

finishes **BASIC PP** Ref. 54062

white

black

Available in various colors

bronze

red





## Ambients