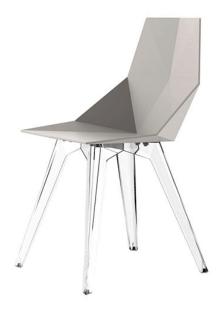

## Faz chair by Ramón Esteve

Faz is a modular collection of outdoor furniture and planters designed by <u>Ramón</u> <u>Esteve</u> for <u>Vondom</u>. He is the architect of harmony, serenity, timelessness and universality, and he has created mineral and emphatic shapes that make Faz a design that contextualizes with homes and installations. An ambience, encircling as a result of the blissful combination of the material and lighting, so that the sole sensation would be its fusion.

#### Description

One piece moulded seat and back polypropylene chair, with clear polycarbonate legs. Item suitable for indoor and outdoor use.

Weight: 3.81 Kg