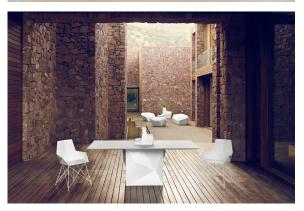

Esteve

Faz is a modular collection of outdoor furniture and planters designed by <u>Ramón</u> <u>Esteve</u> for <u>Vondom</u>. He is the architect of harmony, serenity, timelessness and universality, and he has created mineral and emphatic shapes that make Faz a design that contextualizes with homes and installations. An ambience, encircling as a result of the blissful combination of the material and lighting, so that the sole sensation would be its fusion.



### Info

### Description

One piece moulded seat and back polypropylene chair. The legs are made in stainless steel with lacquer in a colour to match the seat. Item suitable for indoor and outdoor use.

Weight: 4.53 Kg



## **Finishes**

### finishes

#### BASIC PP Ref. 54044



Available in various colors

## **Ambients**