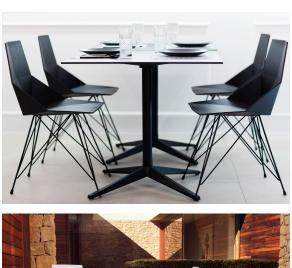

Ramón Esteve

Faz is a modular collection of outdoor furniture and planters designed by <u>Ramón</u> <u>Esteve</u> for <u>Vondom</u>. He is the architect of harmony, serenity, timelessness and universality, and he has created mineral and emphatic shapes that make Faz a design that contextualizes with homes and installations. An ambience, encircling as a result of the blissful combination of the material and lighting, so that the sole sensation would be its fusion.



### Info

### Description

One piece moulded seat and back polypropylene chair. The legs are made in stainless steel with lacquer in a colour to match the seat. Item suitable for indoor and outdoor use.

Weight: 4.53 Kg



## **Finishes**

### finishes

#### BASIC PP Ref. 54044



Available in various colors

## **Ambients**