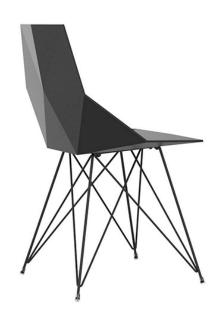

### Description

One piece moulded seat and back polypropylene chair. The legs are made in stainless steel with lacquer in a colour to match the seat. Item suitable for indoor and outdoor use.

Weight: 4.53 Kg