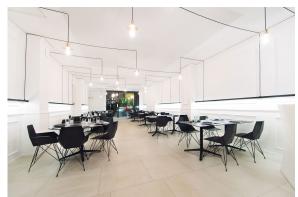

món Esteve

Faz is a modular collection of outdoor furniture and planters designed by <u>Ramón</u> <u>Esteve</u> for <u>Vondom</u>. He is the architect of harmony, serenity, timelessness and universality, and he has created mineral and emphatic shapes that make Faz a design that contextualizes with homes and installations. An ambience, encircling as a result of the blissful combination of the material and lighting, so that the sole sensation would be its fusion.



### Info

### Description

One piece moulded seat and back polypropylene chair. The legs are made in stainless steel with lacquer in a colour to match the seat. Item suitable for indoor and outdoor use.

Weight: 4.53 Kg



## **Finishes**

### finishes

#### BASIC PP Ref. 54044



Available in various colors

## **Ambients**