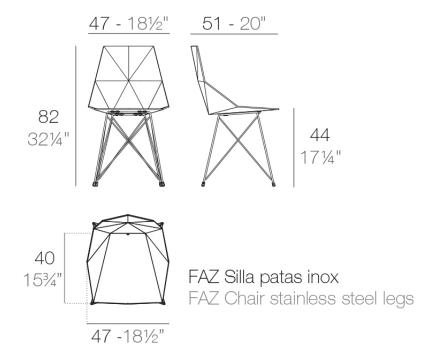

### Info

### Description

One piece moulded seat and back polypropylene chair. The legs are made in stainless steel with lacquer in a colour to match the seat. Item suitable for indoor and outdoor use.

Weight: 4.53 Kg