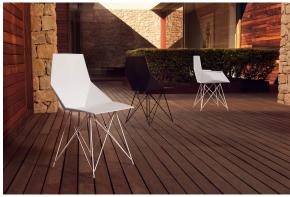

n Esteve

Faz is a modular collection of outdoor furniture and planters designed by <u>Ramón</u> <u>Esteve</u> for <u>Vondom</u>. He is the architect of harmony, serenity, timelessness and universality, and he has created mineral and emphatic shapes that make Faz a design that contextualizes with homes and installations. An ambience, encircling as a result of the blissful combination of the material and lighting, so that the sole sensation would be its fusion.



### Info

### Description

One piece moulded seat and back polypropylene chair. The legs are made in stainless steel with lacquer in a colour to match the seat. Item suitable for indoor and outdoor use.

Weight: 4.53 Kg



## **Finishes**

### finishes

#### BASIC PP Ref. 54044



Available in various colors

## **Ambients**