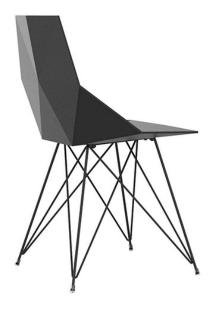

## Faz chair steel base by Ramón Esteve

Faz is a modular collection of outdoor furniture and planters designed by <u>Ramón</u> <u>Esteve</u> for <u>Vondom</u>. He is the architect of harmony, serenity, timelessness and universality, and he has created mineral and emphatic shapes that make Faz a design that contextualizes with homes and installations. An ambience, encircling as a result of the blissful combination of the material and lighting, so that the sole sensation would be its fusion.

#### Description

One piece moulded seat and back polypropylene chair. The legs are made in stainless steel with lacquer in a colour to match the seat. Item suitable for indoor and outdoor use.

Weight: 2.53 Kg