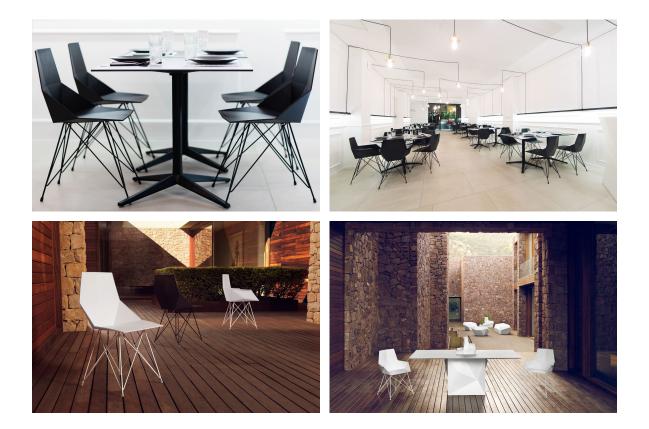

## Faz chair steel base by Ramón Esteve

Faz is a modular collection of outdoor furniture and planters designed by <u>Ramón</u> <u>Esteve</u> for <u>Vondom</u>. He is the architect of harmony, serenity, timelessness and universality, and he has created mineral and emphatic shapes that make Faz a design that contextualizes with homes and installations. An ambience, encircling as a result of the blissful combination of the material and lighting, so that the sole sensation would be its fusion.

#### Description

One piece moulded seat and back polypropylene chair. The legs are made in stainless steel with lacquer in a colour to match the seat. Item suitable for indoor and outdoor use.

Weight: 2.53 Kg