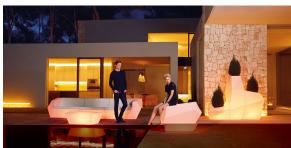

Matt Polyethylene

LACQUERED Ref. 54007F



Lacquered Polyethylene

### lighting

WHITE LED Ref. 54007W



White internally lit unit with LED technology. Available only in matte ice white finish.





Unit with internal lighting with battery-powered RGBW LED technology. Includes charger and remote control for switching colors and charger. Available only in matte ice white finish.



RGBW LED DMX BATTERY Ref. 54007DY



Unit with internal lighting with RGBW LED technology and remote control unit for switching colors. Also controlLED by DMX-1024 (wireless), enabling communication between one or more products simultaneously via the DMX transmitter (not included). There are two options to choose from: Professional XLR DMX and Home WIFI DMX. (Remote control included).

## **Ambients**