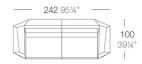

#### Description

Made of polyethylene resin by rotational moulding.100% Recyclable. Item suitable for indoor and outdoor use. Available in different finishes.

Weight: 10.5 Kg