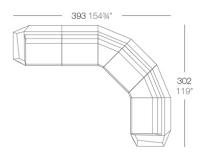

#### **Combinations**

3 x 54004 Módulo Central Sectional Sofa Armless
1 x 54002 Módulo Izquierdo Sectional Sofa Left
1 x 54003 Módulo Derecho Sectional Sofa Right
1 x 54006 Módulo Esquina 90° Sectional Sofa Corner 90°
1 x 54010 Módulo Esquina 45° Sectional Sofa Corner 45°

1 x 54004 Módulo Central Sectional Sofa Armless

1 x 54002 Módulo Izquierdo Sectional Sofa Left 1 x 54003 Módulo Derecho Sectional Sofa Right 1 x 54006 Módulo Chaiselongue Ottoman

3 x 54004 Módulo Central Sectional Sofa Armless

1 x 54002 Módulo Izquierdo Sectional Sofa Left

1 x 54003 Módulo Derecho Sectional Sofa Right

3 x 54004 Módulo Central Sectional Sofa Armless

1 x 54002 Módulo Izquierdo Sectional Sofa Left 1 x 54003 Módulo Derecho Sectional Sofa Right 1 x 54006 Módulo Esquina 90° Sectional Sofa Comer 90°

1 x 54006 Módulo Chaiselongue Ottoman

- x 54004 Módulo Central Sectional Sofa Armless
   x 54002 Módulo Izquierdo Sectional Sofa Left
   x 54003 Módulo Derecho Sectional Sofa Right
   x 54006 Módulo Esquina 90° Sectional Sofa Corner 90°