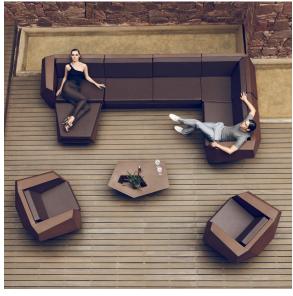

#### **Combinations**

3 x 54004 Módulo Central Sectional Sofa Armless
1 x 54002 Módulo Izquierdo Sectional Sofa Left
1 x 54003 Módulo Derecho Sectional Sofa Right
1 x 54006 Módulo Esquina 90° Sectional Sofa Corner 90°
1 x 54010 Módulo Esquina 45° Sectional Sofa Corner 45°

## **Ambients**