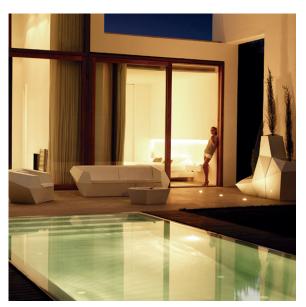

07



Matt Polyethylene

LACQUERED Ref. 54007F



Lacquered Polyethylene

### lighting

WHITE LED Ref. 54007W



White internally lit unit with LED technology. Available only in matte ice white finish.





Unit with internal lighting with battery-powered RGBW LED technology. Includes charger and remote control for switching colors and charger. Available only in matte ice white finish.



RGBW LED DMX BATTERY Ref. 54007DY



Unit with internal lighting with RGBW LED technology and remote control unit for switching colors. Also controlLED by DMX-1024 (wireless), enabling communication between one or more products simultaneously via the DMX transmitter (not included). There are two options to choose from: Professional XLR DMX and Home WIFI DMX. (Remote control included).

## **Ambients**