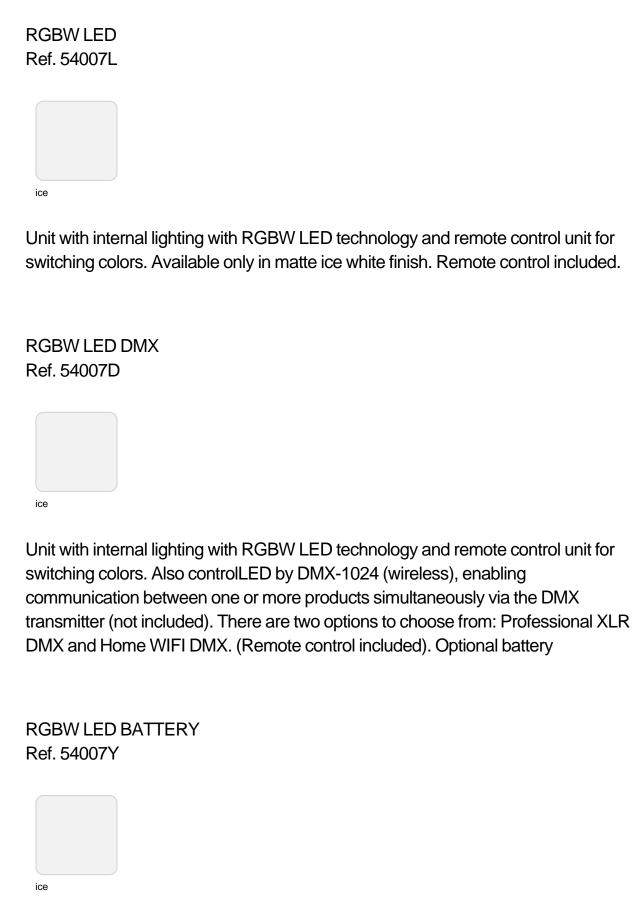

### lighting

WHITE LED Ref. 54007W

White internally lit unit with LED technology. Available only in matte ice white finish.

Unit with internal lighting with battery-powered RGBW LED technology. Includes charger and remote control for switching colors and charger. Available only in matte ice white finish.

RGBW LED DMX BATTERY Ref. 54007DY

Unit with internal lighting with RGBW LED technology and remote control unit for switching colors. Also controlLED by DMX-1024 (wireless), enabling communication between one or more products simultaneously via the DMX transmitter (not included). There are two options to choose from: Professional XLR DMX and Home WIFI DMX. (Remote control included).