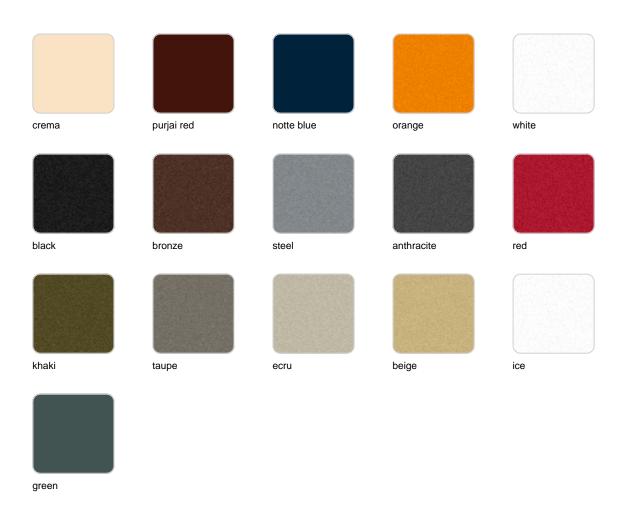

### **Finishes**

#### finishes

#### BASIC Ref. 54007

Matt Polyethylene

LACQUERED Ref. 54007F

Lacquered Polyethylene