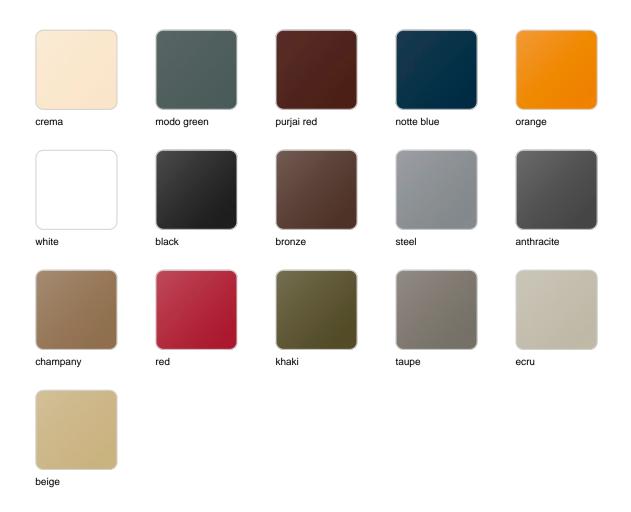

### **Finishes**

#### finishes

#### BASIC Ref. 54007

Matt Polyethylene

LACQUERED Ref. 54007F

Lacquered Polyethylene