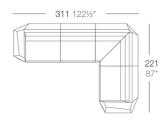

#### **Combinations**

3 x 54004 Módulo Central Sectional Sofa Armless
1 x 54002 Módulo Izquierdo Sectional Sofa Left
1 x 54003 Módulo Derecho Sectional Sofa Right
1 x 54006 Módulo Esquina 90° Sectional Sofa Corner 90°
1 x 54010 Módulo Esquina 45° Sectional Sofa Corner 45°

1 x 54002 Módulo Izquierdo Sectional Sofa Left

1 x 54003 Módulo Derecho Sectional Sofa Right

3 x 54004 Módulo Central Sectional Sofa Armless

1 x 54002 Módulo Izquierdo Sectional Sofa Left 1 x 54003 Módulo Derecho Sectional Sofa Right 1 x 54006 Módulo Esquina 90° Sectional Sofa Comer 90°