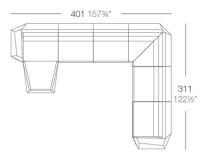

#### **Combinations**

3 x 54004 Módulo Central Sectional Sofa Armless
1 x 54002 Módulo Izquierdo Sectional Sofa Left
1 x 54003 Módulo Derecho Sectional Sofa Right
1 x 54006 Módulo Esquina 90° Sectional Sofa Corner 90°
1 x 54010 Módulo Esquina 45° Sectional Sofa Corner 45°

1 x 54002 Módulo Izquierdo Sectional Sofa Left

1 x 54003 Módulo Derecho Sectional Sofa Right

3 x 54004 Módulo Central Sectional Sofa Armless

1 x 54002 Módulo Izquierdo Sectional Sofa Left 1 x 54003 Módulo Derecho Sectional Sofa Right 1 x 54006 Módulo Esquina 90° Sectional Sofa Comer 90°