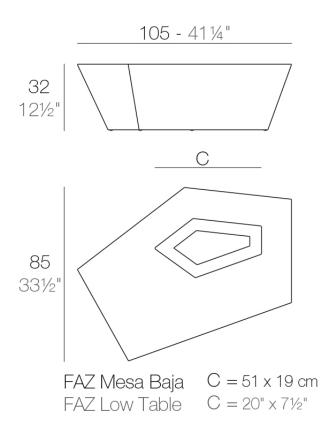

Products / Low Tables / Faz Coffee Table 105x85x32

## Faz coffee table 105x85x32

#### Description

Made of polyethylene resin by rotational moulding.100% Recyclable. Item suitable for indoor and outdoor use. Available in different finishes.

Weight: 10.5 Kg