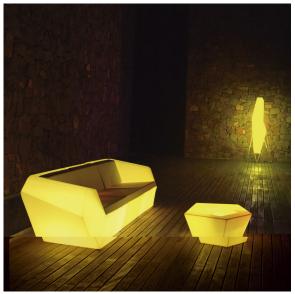

## Faz coffee table 105x85x32

#### by Ramón Esteve

Faz is a modular collection of outdoor furniture and planters designed by <u>Ramón</u> <u>Esteve</u> for <u>Vondom</u>. He is the architect of harmony, serenity, timelessness and universality, and he has created mineral and emphatic shapes that make Faz a design that contextualizes with homes and installations. An ambience, encircling as a result of the blissful combination of the material and lighting, so that the sole sensation would be its fusion.

### lighting

WHITE LED Ref. 54007W

White internally lit unit with LED technology. Available only in matte ice white finish.

Unit with internal lighting with battery-powered RGBW LED technology. Includes charger and remote control for switching colors and charger. Available only in matte ice white finish.

## **Ambients**