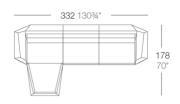

#### **Combinations**

3 x 54004 Módulo Central Sectional Sofa Armless
1 x 54002 Módulo Izquierdo Sectional Sofa Left
1 x 54003 Módulo Derecho Sectional Sofa Right
1 x 54006 Módulo Esquina 90° Sectional Sofa Corner 90°
1 x 54010 Módulo Esquina 45° Sectional Sofa Corner 45°

1 x 54004 Módulo Central Sectional Sofa Armless

1 x 54002 Módulo Izquierdo Sectional Sofa Left 1 x 54003 Módulo Derecho Sectional Sofa Right 1 x 54006 Módulo Chaiselongue Ottoman

3 x 54004 Módulo Central Sectional Sofa Armless

1 x 54002 Módulo Izquierdo Sectional Sofa Left

1 x 54003 Módulo Derecho Sectional Sofa Right

3 x 54004 Módulo Central Sectional Sofa Armless

1 x 54002 Módulo Izquierdo Sectional Sofa Left 1 x 54003 Módulo Derecho Sectional Sofa Right 1 x 54006 Módulo Esquina 90° Sectional Sofa Comer 90°

1 x 54006 Módulo Chaiselongue Ottoman

- x 54004 Módulo Central Sectional Sofa Armless
   x 54002 Módulo Izquierdo Sectional Sofa Left
   x 54003 Módulo Derecho Sectional Sofa Right
   x 54006 Módulo Esquina 90° Sectional Sofa Corner 90°