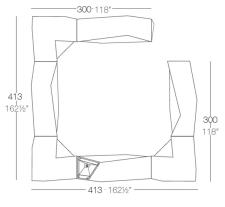

Products / Counters / Faz Corner Bar

# Faz corner bar by Ramón Esteve

Faz is a modular collection of outdoor furniture and planters designed by <u>Ramón</u> <u>Esteve</u> for <u>Vondom</u>. He is the architect of harmony, serenity, timelessness and universality, and he has created mineral and emphatic shapes that make Faz a design that contextualizes with homes and installations. An ambience, encircling as a result of the blissful combination of the material and lighting, so that the sole sensation would be its fusion.



1

### Description

Made of polyethylene resin by rotational moulding. 100% Recyclable. Item suitable for indoor and outdoor use. Available in different finishes.

#### Weight: 45.51 Kg



# Combinations









## Accessories

- BLUETOOTH
- SHELVES
- WHEELS

Includes castors for easy move

## **Finishes**

### finishes

#### BASIC Ref. 54112





#### Matt Polyethylene

LACQUERED Ref. 54112F

| modo green | purjai red | white    | black | bronze |
|------------|------------|----------|-------|--------|
| steel      | anthracite | champany | red   | khaki  |
| taupe      | ecru       | beige    |       |        |

Lacquered Polyethylene

### lighting

WHITE LED Ref. 54112W



White internally lit unit with LED technology. Available only in matte ice white finish.

RGBW LED Ref. 54112L



Unit with internal lighting with RGBW LED technology and remote control unit for switching colors. Available only in matte ice white finish. Remote control included.

RGBW LED DMX Ref. 54112D



Unit with