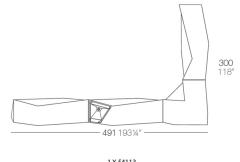

1

### Description

Made of polyethylene resin by rotational moulding. 100% Recyclable. Item suitable for indoor and outdoor use. Available in different finishes.

#### Weight: 45.51 Kg