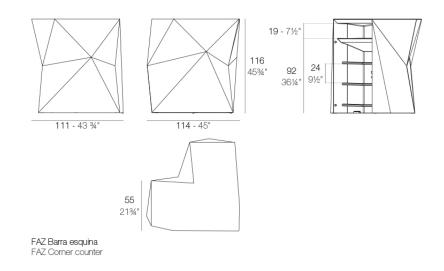

### Description

Made of polyethylene resin by rotational moulding. 100% Recyclable. Item suitable for indoor and outdoor use. Available in different finishes.

#### Weight: 45.51 Kg