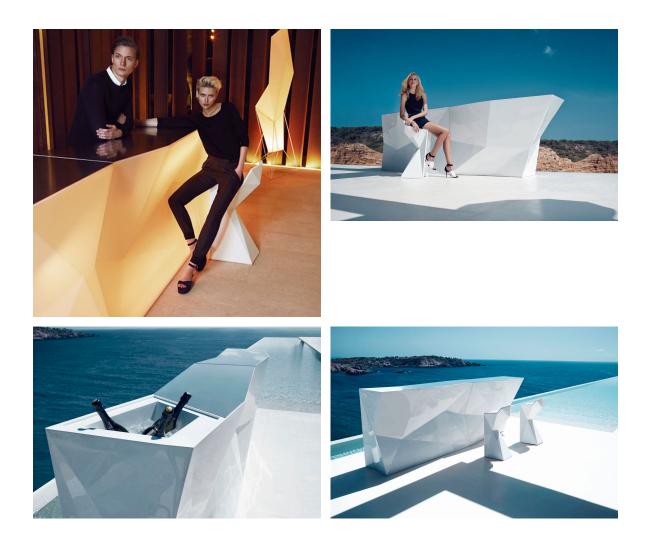

# Faz corner bar by Ramón Esteve

Faz is a modular collection of outdoor furniture and planters designed by <u>Ramón</u> <u>Esteve</u> for <u>Vondom</u>. He is the architect of harmony, serenity, timelessness and universality, and he has created mineral and emphatic shapes that make Faz a design that contextualizes with homes and installations. An ambience, encircling as a result of the blissful combination of the material and lighting, so that the sole sensation would be its fusion.

## Ambients