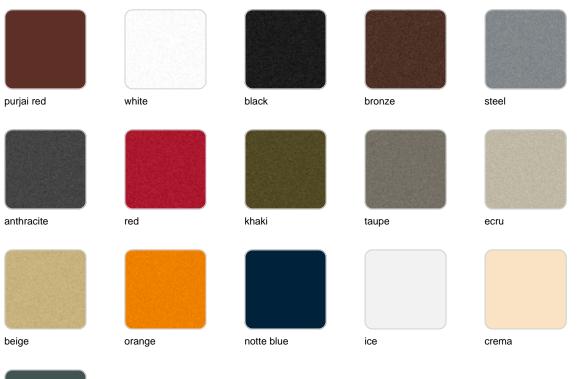

## **Finishes**

### finishes

#### BASIC Ref. 54112

#### Matt Polyethylene

LACQUERED Ref. 54112F

| modo green | purjai red | white    | black | bronze |
|------------|------------|----------|-------|--------|
| steel      | anthracite | champany | red   | khaki  |
| taupe      | ecru       | beige    |       |        |

Lacquered Polyethylene