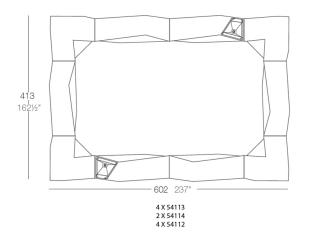

# Combinations

## Accessories

- BLUETOOTH
- SHELVES
- WHEELS

Includes castors for easy move