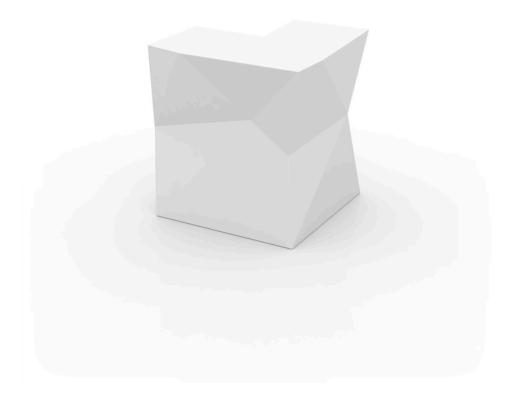

# Faz corner bar by Ramón Esteve

Faz is a modular collection of outdoor furniture and planters designed by <u>Ramón</u> <u>Esteve</u> for <u>Vondom</u>. He is the architect of harmony, serenity, timelessness and universality, and he has created mineral and emphatic shapes that make Faz a design that contextualizes with homes and installations. An ambience, encircling as a result of the blissful combination of the material and lighting, so that the sole sensation would be its fusion.

### Description

Made of polyethylene resin by rotational moulding. 100% Recyclable. Item suitable for indoor and outdoor use. Available in different finishes.