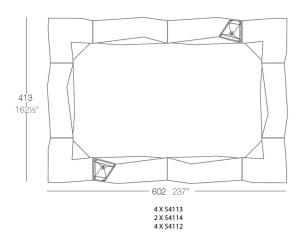

Products / Counters / Faz Corner Bar

# Faz corner bar

### Description

Made of polyethylene resin by rotational moulding. 100% Recyclable. Item suitable for indoor and outdoor use. Available in different finishes.

Weight: 45.51 Kg