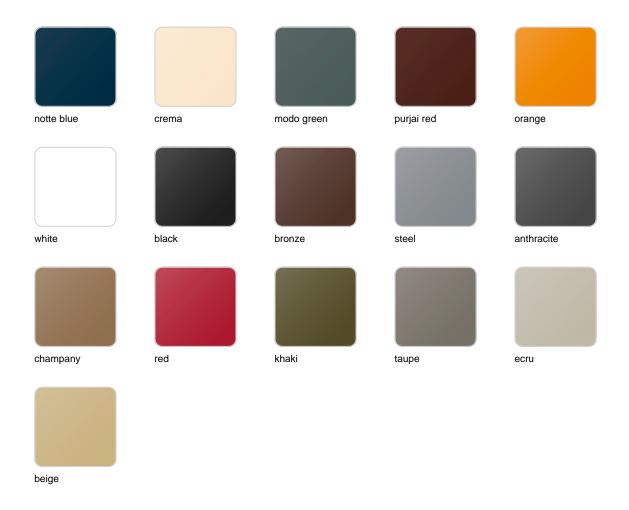

## **Finishes**

### finishes

#### BASIC Ref. 54112

Matt Polyethylene

LACQUERED Ref. 54112F

Lacquered Polyethylene