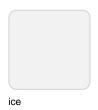

suitable for indoor and outdoor use. Available in different finishes.

Weight: 45.51 Kg



## **Combinations**







## **Accessories**

#### • BLUETOOTH

Link your smartphone or tablet to the sound system via Bluetooth.

#### • TOP

**HPL Solid Core Top** 

#### • SHELVES

#### • WHEELS

Includes castors for easy move

## **Finishes**

### finishes

#### BASIC Ref. 54112



Matt Polyethylene

LACQUERED Ref. 54112F



Lacquered Polyethylene

### lighting

WHITE LED Ref. 54112W



White internally lit unit with LED technology. Available only in matte ice white finish.





Unit with internal lighting with battery-powered RGBW LED technology. Includes charger and remote control for switching colors and charger. Available only in matte ice white finish.



RGBW LED DMX BATTERY Ref. 54112DY



Unit with internal lighting with RGBW LED technology and remote control unit for switching colors. Also controlLED by DMX-1024 (wireless), enabling communication between one or more products simultaneously via the DMX transmitter (not included). There are two options to choose from: Professional XLR DMX and Home WIFI DMX. (Remote control included).

## **Ambients**