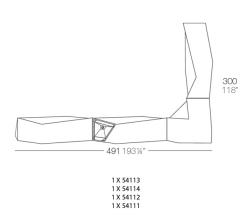

Products / Counters / Faz Corner Bar

# Faz corner bar

### by Ramón Esteve

Faz is a modular collection of outdoor furniture and planters designed by <u>Ramón</u> <u>Esteve</u> for <u>Vondom</u>. He is the architect of harmony, serenity, timelessness and universality, and he has created mineral and emphatic shapes that make Faz a design that contextualizes with homes and installations. An ambience, encircling as a result of the blissful combination of the material and lighting, so that the sole sensation would be its fusion.



### Info

### Description

Made of polyethylene resin by rotational moulding. 100% Recyclable. Item suitable for indoor and outdoor use. Available in different finishes.

Weight: 45.51 Kg



## **Combinations**







## **Accessories**

#### • BLUETOOTH

Link your smartphone or tablet to the sound system via Bluetooth.

#### • TOP

**HPL Solid Core Top** 

#### • SHELVES

#### • WHEELS

Includes castors for easy move

## **Finishes**

### finishes

#### BASIC Ref. 54112



Matt Polyethylene

LACQUERED Ref. 54112F



Lacquered Polyethylene

### lighting

WHITE LED Ref. 54112W



White internally lit unit with LED technology. Available only in matte ice white finish.





Unit with internal lighting with battery-powered RGBW LED technology. Includes charger and remote control for switching colors and charger. Available only in matte ice white finish.



RGBW LED DMX BATTERY Ref. 54112DY



Unit with internal lighting with RGBW LED technology and remote control unit for switching colors. Also controlL