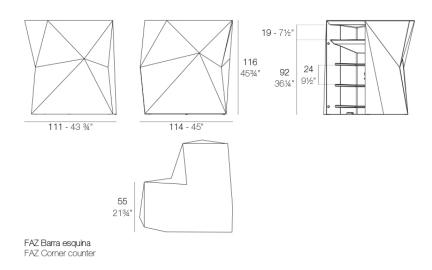

Products / Counters / Faz Corner Bar

# Faz corner bar

### Description

Made of polyethylene resin by rotational moulding. 100% Recyclable. Item suitable for indoor and outdoor use. Available in different finishes.

Weight: 45.51 Kg