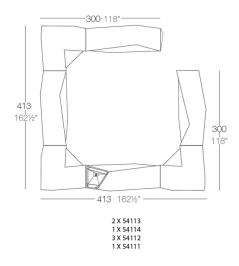

Products / Counters / Faz Corner Bar

# Faz corner bar

### by Ramón Esteve

Faz is a modular collection of outdoor furniture and planters designed by <u>Ramón</u> <u>Esteve</u> for <u>Vondom</u>. He is the architect of harmony, serenity, timelessness and universality, and he has created mineral and emphatic shapes that make Faz a design that contextualizes with homes and installations. An ambience, encircling as a result of the blissful combination of the material and lighting, so that the sole sensation would be its fusion.



### Info

### Description

Made of polyethylene resin by rotational moulding. 100% Recyclable. Item suitable for indoor and outdoor use. Available in different finishes.

Weight: 45.51 Kg



## **Combinations**







## **Accessories**

#### • BLUETOOTH

Link your smartphone or tablet to the sound system via Bluetooth.

#### • TOP

**HPL Solid Core Top** 

#### • SHELVES

#### • WHEELS

Includes castors for easy move

## **Finishes**

### finishes

#### BASIC Ref. 54112



Matt Polyethylene

LACQUERED Ref. 54112F



Lacquered Polyethylene

### lighting

WHITE LED Ref. 54112W



White internally lit unit with LED technology. Available only in matte ice white finish.





Unit with internal lighting with battery-powered RGBW LED technology. Includes charger and remote control for switching colors and charger. Available only in matte ice white finish.



RGBW LED DMX BATTERY Ref. 54112DY



Unit with internal lighting with RGBW LED technology and remote control unit for switching colors. Also contro