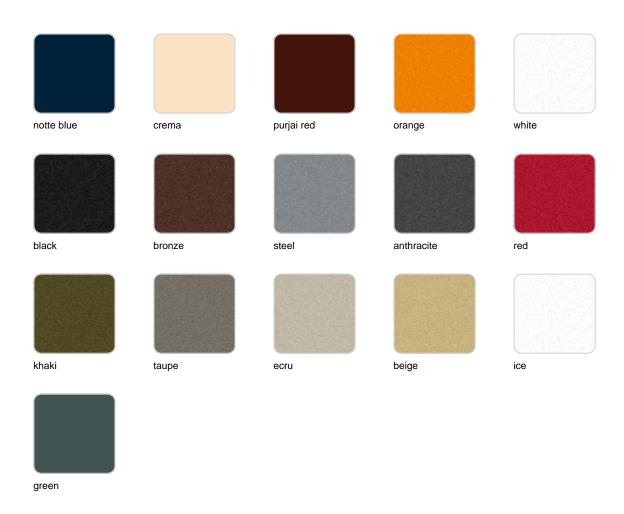

## **Finishes**

### finishes

#### BASIC Ref. 54112

Matt Polyethylene

LACQUERED Ref. 54112F

Lacquered Polyethylene