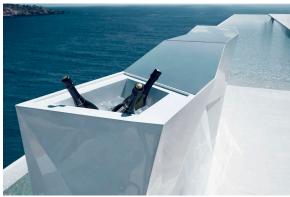

# Faz corner bar

### by Ramón Esteve

Faz is a modular collection of outdoor furniture and planters designed by <u>Ramón</u> <u>Esteve</u> for <u>Vondom</u>. He is the architect of harmony, serenity, timelessness and universality, and he has created mineral and emphatic shapes that make Faz a design that contextualizes with homes and installations. An ambience, encircling as a result of the blissful combination of the material and lighting, so that the sole sensation would be its fusion.

### Description

Made of polyethylene resin by rotational moulding. 100% Recyclable. Item suitable for indoor and outdoor use. Available in different finishes.

Weight: 45.51 Kg