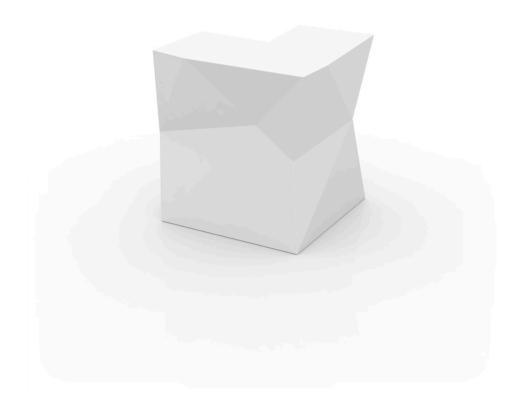

# Faz corner bar

### Description

Made of polyethylene resin by rotational moulding. 100% Recyclable. Item suitable for indoor and outdoor use. Available in different finishes.

Weight: 45.51 Kg