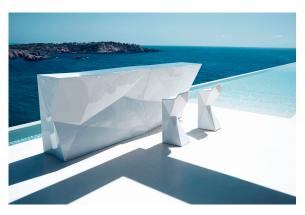

# Faz corner bar

### by Ramón Esteve

Faz is a modular collection of outdoor furniture and planters designed by <u>Ramón</u> <u>Esteve</u> for <u>Vondom</u>. He is the architect of harmony, serenity, timelessness and universality, and he has created mineral and emphatic shapes that make Faz a design that contextualizes with homes and installations. An ambience, encircling as a result of the blissful combination of the material and lighting, so that the sole sensation would be its fusion.

### Description

Made of polyethylene resin by rotational moulding. 100% Recyclable. Item suitable for indoor and outdoor use. Available in different finishes.

Weight: 45.51 Kg