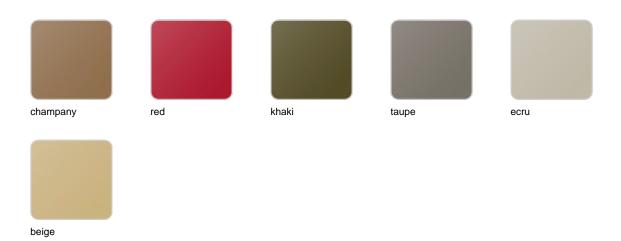

### **Finishes**

#### finishes

#### BASIC Ref. 54175A

Matt Polyethylene

SELF-WATERING Ref. 54175R

Self-watering system included in all planters except those with basic finish

#### LACQUERED Ref. 54175F

Lacquered Polyethylene