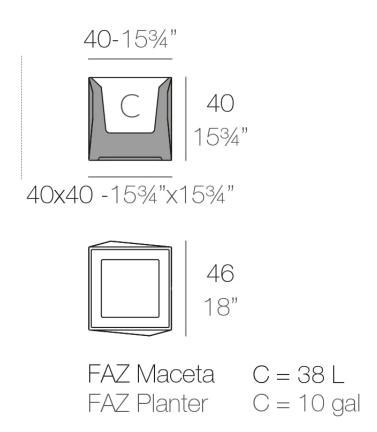

### Info

### Description

Pot made of polyethylene resin by rotational moulding.100% Recyclable. Item suitable for indoor and outdoor use. Available in different finishes.

Weight: 5.1 Kg