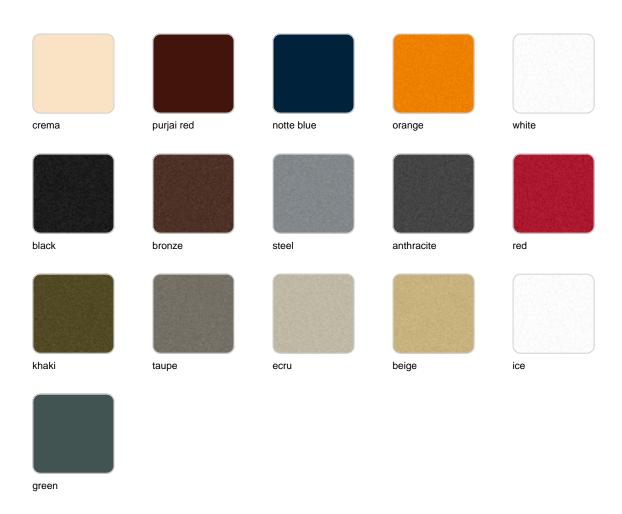

Products / Planters / Faz Planter 40cm

# Faz planter 40cm

#### by Ramón Esteve

Faz is a modular collection of outdoor furniture and planters designed by <u>Ramón</u> <u>Esteve</u> for <u>Vondom</u>. He is the architect of harmony, serenity, timelessness and universality, and he has created mineral and emphatic shapes that make Faz a design that contextualizes with homes and installations. An ambience, encircling as a result of the blissful combination of the material and lighting, so that the sole sensation would be its fusion.



### Info

### Description

Pot made of polyethylene resin by rotational moulding.100% Recyclable. Item suitable for indoor and outdoor use. Available in different finishes.

Weight: 5.1 Kg



### **Finishes**

#### finishes

#### BASIC Ref. 54175A



Matt Polyethylene

SELF-WATERING Ref. 54175R



Self-watering system included in all planters except those with basic finish

#### LACQUERED Ref. 54175F







Lacquered Polyethylene

### lighting

WHITE LED Ref. 54175W



White internally lit unit with LED technology. Available only in matte ice white finish.

**RGBW LED** Ref. 54175L



Unit with internal lighting with RGBW LED technology and remote control unit for switching colors. Available only in matte ice white finish. Remote control included.



RGBW LED DMX Ref. 54175D



Unit with internal lighting with RGBW LED technology and remote control unit for switching colors. Also controlLED by DMX-1024 (wireless), enabling communication between one or more products simultaneously via the DMX transmitter (not included). There are two