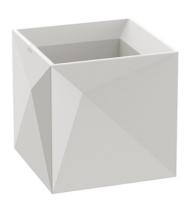

# Faz planter 40cm

### Description

Pot made of polyethylene resin by rotational moulding.100% Recyclable. Item suitable for indoor and outdoor use. Available in different finishes.

Weight: 5.1 Kg