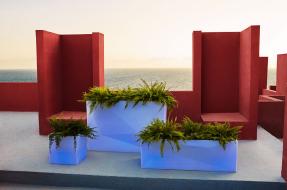

ultaneously via the DMX transmitter (not included). There are two options to choose from: Professional XLR DMX and Home WIFI DMX. (Remote control included). Optional battery

RGBW LED BATTERY Ref. 54175Y



Unit with internal lighting with battery-powered RGBW LED technology. Includes charger and remote control for switching colors and charger. Available only in matte ice white finish.

RGBW LED DMX BATTERY Ref. 54175DY



Unit with internal lighting with RGBW LED technology and remote control unit for switching colors. Also controlLED by DMX-1024 (wireless), enabling

communication between one or more products simultaneously via the DMX transmitter (not included). There are two options to choose from: Professional XLR DMX and Home WIFI DMX. (Remote control included).

### **Ambients**