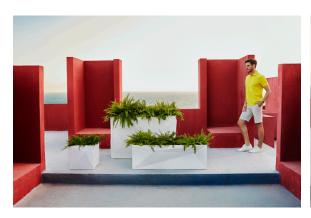

imultaneously via the DMX transmitter (not included). There are two options to choose from: Professional XLR DMX and Home WIFI DMX. (Remote control included). Optional battery

RGBW LED BATTERY Ref. 54175Y



Unit with internal lighting with battery-powered RGBW LED technology. Includes charger and remote control for switching colors and charger. Available only in matte ice white finish.

RGBW LED DMX BATTERY Ref. 54175DY



Unit with internal lighting with RGBW LED technology and remote control unit for switching colors. Also controlLED by DMX-1024 (wireless), enabling

communication between one or more products simultaneously via the DMX transmitter (not included). There are two options to choose from: Professional XLR DMX and Home WIFI DMX. (Remote control included).

### **Ambients**