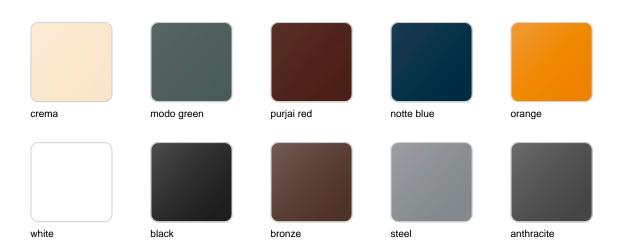

### **Finishes**

#### finishes

#### BASIC Ref. 54175A

Matt Polyethylene

SELF-WATERING Ref. 54175R

Self-watering system included in all planters except those with basic finish

#### LACQUERED Ref. 54175F

Lacquered Polyethylene