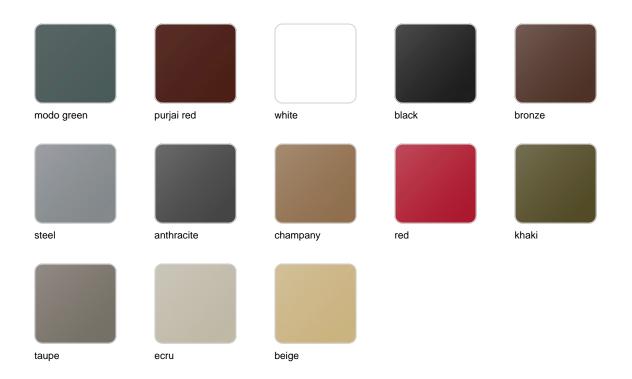

## **Finishes**

#### finishes

#### BASIC Ref. 54113

Matt Polyethylene

LACQUERED Ref. 54113F

Lacquered Polyethylene