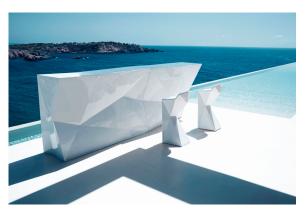

# Faz double bar

#### by Ramón Esteve

Faz is a modular collection of outdoor furniture and planters designed by <u>Ramón Esteve</u> for <u>Vondom</u>. He is the architect of harmony, serenity, timelessness and universality, and he has created mineral and emphatic shapes that make Faz a design that contextualizes with homes and installations. An ambience, encircling as a result of the blissful combination of the material and lighting, so that the sole sensation would be its fusion.

# **Ambients**