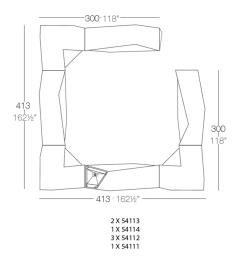

# Faz double bar

#### by Ramón Esteve

Faz is a modular collection of outdoor furniture and planters designed by <u>Ramón Esteve</u> for <u>Vondom</u>. He is the architect of harmony, serenity, timelessness and universality, and he has created mineral and emphatic shapes that make Faz a design that contextualizes with homes and installations. An ambience, encircling as a result of the blissful combination of the material and lighting, so that the sole sensation would be its fusion.



### Info

### Description

Made of polyethylene resin by rotational moulding. 100% Recyclable. Item suitable for indoor and outdoor use. Available in different finishes.

Weight: 54.09 Kg



# **Combinations**







## **Accessories**

- SHELVES
- BLUETOOTH
- STAINLESS STEEL
  Includes castors for easy move
- WHEELS
  Includes castors for easy move

## **Finishes**

#### finishes

#### BASIC Ref. 54113



Matt Polyethylene

LACQUERED Ref. 54113F



Lacquered Polyethylene

### lighting

WHITE LED Ref. 54113W



White internally lit unit with LED technology. Available only in matte ice white finish.

RGBW LED Ref. 54113L



Unit with internal lighting with RGBW LED technology and remote control unit for switching colors. Available only in matte ice white finish. Remote control included.

RGBW LED DMX Ref. 54113D



Unit with internal lighting with RGBW LED technology and remote control unit for switching colors. Also controlLED by DMX-1024 (wireless), enabling communication between one or more pro