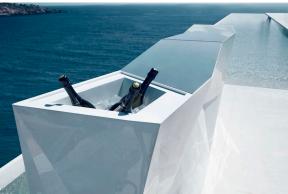

# Faz double bar

#### by Ramón Esteve

Faz is a modular collection of outdoor furniture and planters designed by <u>Ramón Esteve</u> for <u>Vondom</u>. He is the architect of harmony, serenity, timelessness and universality, and he has created mineral and emphatic shapes that make Faz a design that contextualizes with homes and installations. An ambience, encircling as a result of the blissful combination of the material and lighting, so that the sole sensation would be its fusion.

# **Ambients**