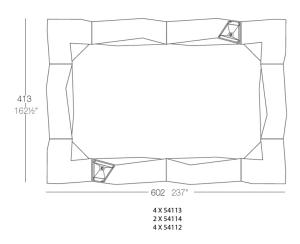

# Faz double bar

#### by Ramón Esteve

Faz is a modular collection of outdoor furniture and planters designed by <u>Ramón Esteve</u> for <u>Vondom</u>. He is the architect of harmony, serenity, timelessness and universality, and he has created mineral and emphatic shapes that make Faz a design that contextualizes with homes and installations. An ambience, encircling as a result of the blissful combination of the material and lighting, so that the sole sensation would be its fusion.



### Info

### Description

Made of polyethylene resin by rotational moulding. 100% Recyclable. Item suitable for indoor and outdoor use. Available in different finishes.

Weight: 54.09 Kg



# **Combinations**







## **Accessories**

- SHELVES
- BLUETOOTH
- STAINLESS STEEL
  Includes castors for easy move
- WHEELS
  Includes castors for easy move

## **Finishes**

#### finishes

#### BASIC Ref. 54113



Matt Polyethylene

LACQUERED Ref. 54113F



Lacquered Polyethylene

### lighting

WHITE LED Ref. 54113W



White internally lit unit with LED technology. Available only in matte ice white finish.

RGBW LED Ref. 54113L



Unit with internal lighting with RGBW LED technology and remote control unit for switching colors. Available only in matte ice white finish. Remote control included.

RGBW LED DMX Ref. 54113D



Unit with internal lighting with RGBW LED technology and remote control unit for switching colors. Also controlLED by DMX-1024 (wireless), enabling communication between one or more product