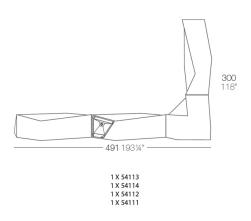

# Faz double bar

#### by Ramón Esteve

Faz is a modular collection of outdoor furniture and planters designed by <u>Ramón Esteve</u> for <u>Vondom</u>. He is the architect of harmony, serenity, timelessness and universality, and he has created mineral and emphatic shapes that make Faz a design that contextualizes with homes and installations. An ambience, encircling as a result of the blissful combination of the material and lighting, so that the sole sensation would be its fusion.



### Info

### Description

Made of polyethylene resin by rotational moulding. 100% Recyclable. Item suitable for indoor and outdoor use. Available in different finishes.

Weight: 54.09 Kg



# **Combinations**







## **Accessories**

- SHELVES
- BLUETOOTH
- STAINLESS STEEL
  Includes castors for easy move
- WHEELS
  Includes castors for easy move

## **Finishes**

#### finishes

#### BASIC Ref. 54113



Matt Polyethylene

LACQUERED Ref. 54113F



Lacquered Polyethylene

### lighting

WHITE LED Ref. 54113W



White internally lit unit with LED technology. Available only in matte ice white finish.

RGBW LED Ref. 54113L



Unit with internal lighting with RGBW LED technology and remote control unit for switching colors. Available only in matte ice white finish. Remote control included.

RGBW LED DMX Ref. 54113D



Unit with internal lighting with RGBW LED technology and remote control unit for switching colors. Also controlLED by DMX-1024 (wireless), enabling communication between one or more produ