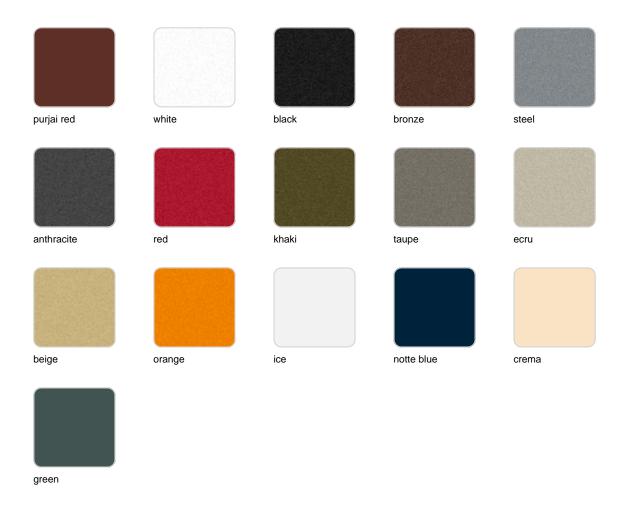

## **Finishes**

#### finishes

#### BASIC Ref. 54113

Matt Polyethylene

LACQUERED Ref. 54113F

Lacquered Polyethylene