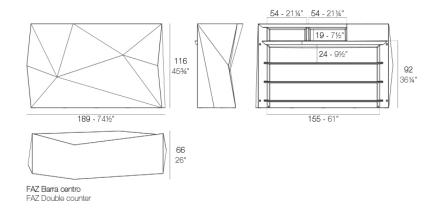

### Description

Made of polyethylene resin by rotational moulding. 100% Recyclable. Item suitable for indoor and outdoor use. Available in different finishes.

Weight: 54.09 Kg