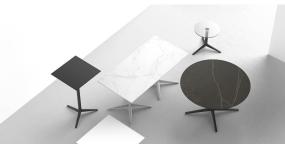

imelessness and universality, and he has created mineral and emphatic shapes that make Faz a design that contextualizes with homes and installations. An ambience, encircling as a result of the blissful combination of the material and lighting, so that the sole sensation would be its fusion.



### Info

#### Description

Extruded aluminum tube with cast aluminum base coated with epoxy baked painting. Item suitable for indoor and outdoor use. Table top not included.

Weight: 8.39 Kg



### **Finishes**

#### finishes

#### Fixed Ref. 54166



Powder coated aluminum base with non collapsable attachment made of polyamide and fiber glass

COLLAPSIBLE TOP Ref. 54166T



Powder coated aluminum base with  $90^{\circ}$  collapsable attachment made of polyamide and fiber glass

### **Ambients**