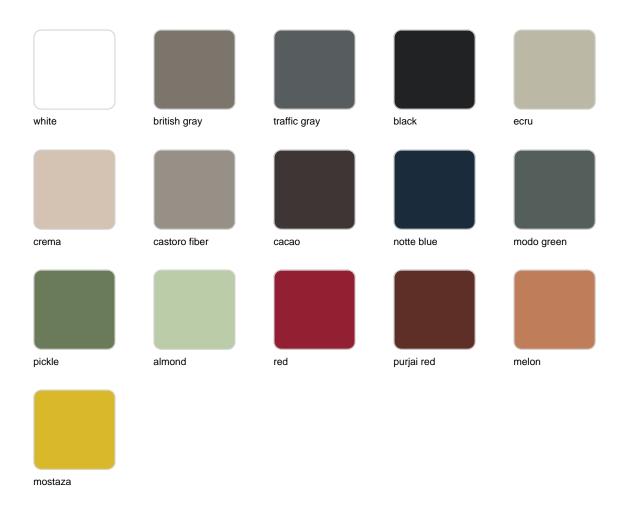

ables / Faz 3-legged Double Table Base

# Faz 3-legged double table base

by Ramón Esteve

Faz is a modular collection of outdoor furniture and planters designed by <u>Ramón</u> <u>Esteve</u> for <u>Vondom</u>. He is the architect of harmony, serenity, timelessness and universality, and he has created mineral and emphatic shapes that make Faz a design that contextualizes with homes and installations. An ambience, encircling as a result of the blissful combination of the material and lighting, so that the sole sensation would be its fusion.



### Info

#### Description

Extruded aluminum tube with cast aluminum base coated with epoxy baked painting. Item suitable for indoor and outdoor use. Table top not included.

Weight: 8.39 Kg



### **Finishes**

#### finishes

#### Fixed Ref. 54166



Powder coated aluminum base with non collapsable attachment made of polyamide and fiber glass

COLLAPSIBLE TOP Ref. 54166T



Powder coated aluminum base with  $90^{\circ}$  collapsable attachment made of polyamide and fiber glass

### **Ambients**