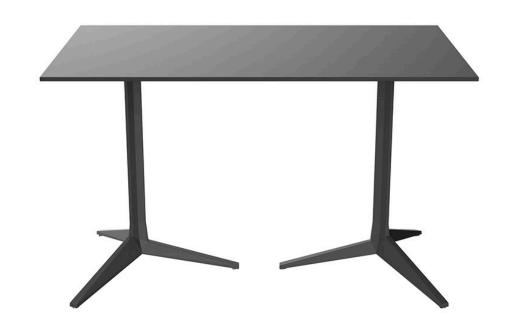

# Faz 3-legged double table base

by Ramón Esteve

Faz is a modular collection of outdoor furniture and planters designed by <u>Ramón</u> <u>Esteve</u> for <u>Vondom</u>. He is the architect of harmony, serenity, timelessness and universality, and he has created mineral and emphatic shapes that make Faz a design that contextualizes with homes and installations. An ambience, encircling as a result of the blissful combination of the material and lighting, so that the sole sensation would be its fusion.

#### Description

Extruded aluminum tube with cast aluminum base coated with epoxy baked painting. Item suitable for indoor and outdoor use. Table top not included.

Weight: 8.39 Kg