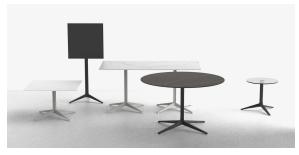

elessness and universality, and he has created mineral and emphatic shapes that make Faz a design that contextualizes with homes and installations. An ambience, encircling as a result of the blissful combination of the material and lighting, so that the sole sensation would be its fusion.



### Info

#### Description

Extruded aluminum tube with cast aluminum base coated with epoxy baked painting. Item suitable for indoor and outdoor use. Table top not included.

Weight: 8.39 Kg



### **Finishes**

#### finishes

#### Fixed Ref. 54166



Powder coated aluminum base with non collapsable attachment made of polyamide and fiber glass

COLLAPSIBLE TOP Ref. 54166T



Powder coated aluminum base with  $90^{\circ}$  collapsable attachment made of polyamide and fiber glass

### **Ambients**