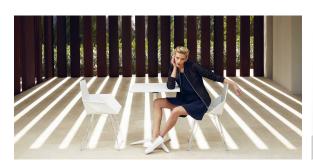

timelessness and universality, and he has created mineral and emphatic shapes that make Faz a design that contextualizes with homes and installations. An ambience, encircling as a result of the blissful combination of the material and lighting, so that the sole sensation would be its fusion.



### Info

#### Description

Extruded aluminum tube with cast aluminum base coated with epoxy baked painting. Item suitable for indoor and outdoor use. Table top not included.

Weight: 8.39 Kg



### **Finishes**

#### finishes

#### Fixed Ref. 54166



Powder coated aluminum base with non collapsable attachment made of polyamide and fiber glass

COLLAPSIBLE TOP Ref. 54166T



Powder coated aluminum base with  $90^{\circ}$  collapsable attachment made of polyamide and fiber glass

### **Ambients**