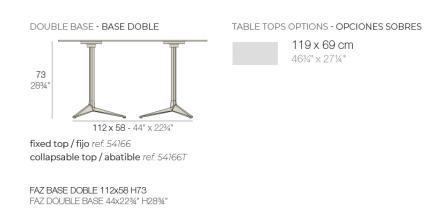

#### Fixed Ref. 54166

Powder coated aluminum base with non collapsable attachment made of polyamide and fiber glass

COLLAPSIBLE TOP Ref. 54166T

Powder coated aluminum base with  $90^{\circ}$  collapsable attachment made of polyamide and fiber glass