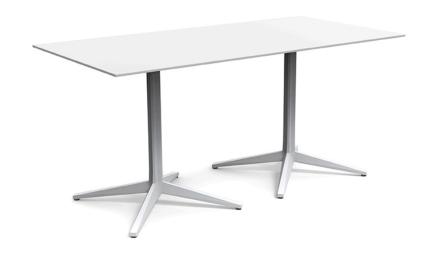

## Faz double base 4 leg

#### Description

Extruded aluminum tube with cast aluminum base coated with epoxy baked painting. Item suitable for indoor and outdoor use. Table top not included.

Weight: 11.88 Kg