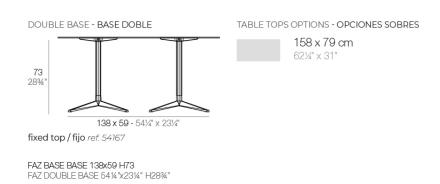

### **Finishes**

#### finishes

#### Fixed Ref. 54167

Powder coated aluminum base with non collapsable attachment made of polyamide and fiber glass