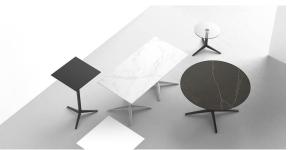

## Faz double base 4 leg

#### Description

Extruded aluminum tube with cast aluminum base coated with epoxy baked painting. Item suitable for indoor and outdoor use. Table top not included.

Weight: 11.88 Kg