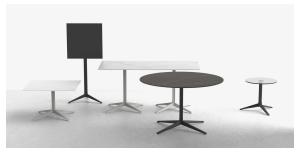

## Faz double base 4 leg

#### Description

Extruded aluminum tube with cast aluminum base coated with epoxy baked painting. Item suitable for indoor and outdoor use. Table top not included.

Weight: 11.88 Kg