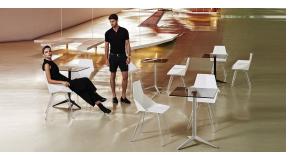

designed by <u>Ramón</u> <u>Esteve</u> for <u>Vondom</u>. He is the architect of harmony, serenity, timelessness and universality, and he has created mineral and emphatic shapes that make Faz a design that contextualizes with homes and installations. An ambience, encircling as a result of the blissful combination of the material and lighting, so that the sole sensation would be its fusion.



## **VOUDOM**

### Info

#### Description

Extruded aluminum tube with cast aluminum base coated with epoxy baked painting. Item suitable for indoor and outdoor use. Table top not included.

Weight: 11.88 Kg





### **Finishes**

#### finishes

#### Fixed Ref. 54167



Powder coated aluminum base with non collapsable attachment made of polyamide and fiber glass

# **VOUDOM**

### **Ambients**