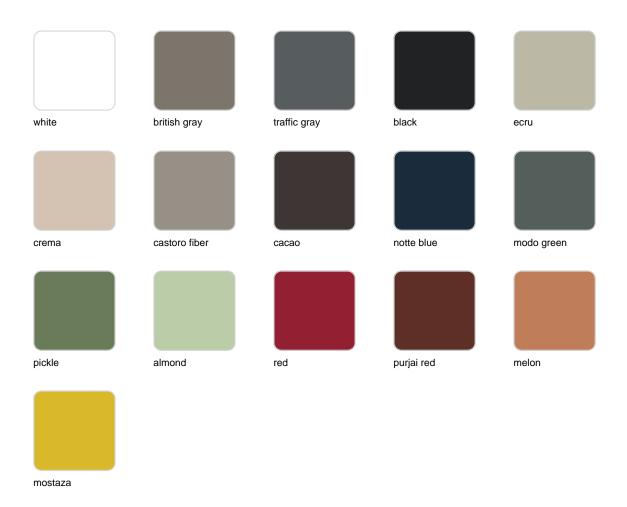

/ Faz Double Base 4 Leg

## Faz double base 4 leg

#### by Ramón Esteve

Faz is a modular collection of outdoor furniture and planters designed by <u>Ramón</u> <u>Esteve</u> for <u>Vondom</u>. He is the architect of harmony, serenity, timelessness and universality, and he has created mineral and emphatic shapes that make Faz a design that contextualizes with homes and installations. An ambience, encircling as a result of the blissful combination of the material and lighting, so that the sole sensation would be its fusion.



## **VOUDOM**

### Info

#### Description

Extruded aluminum tube with cast aluminum base coated with epoxy baked painting. Item suitable for indoor and outdoor use. Table top not included.

Weight: 11.88 Kg





### **Finishes**

#### finishes

#### Fixed Ref. 54167



Powder coated aluminum base with non collapsable attachment made of polyamide and fiber glass

# **VOUDOM**

### **Ambients**