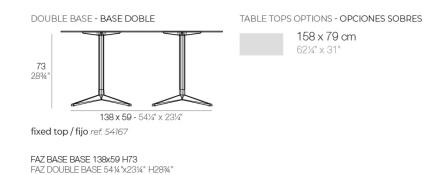

#### Description

Extruded aluminum tube with cast aluminum base coated with epoxy baked painting. Item suitable for indoor and outdoor use. Table top not included.

Weight: 11.88 Kg