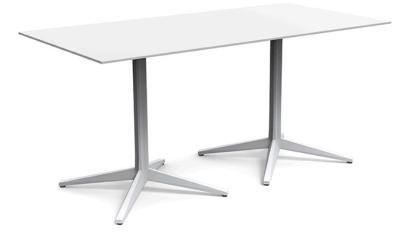

## Faz double base 4 leg by Ramón Esteve

Faz is a modular collection of outdoor furniture and planters designed by <u>Ramón</u> <u>Esteve</u> for <u>Vondom</u>. He is the architect of harmony, serenity, timelessness and universality, and he has created mineral and emphatic shapes that make Faz a design that contextualizes with homes and installations. An ambience, encircling as a result of the blissful combination of the material and lighting, so that the sole sensation would be its fusion.

#### Description

Extruded aluminum tube with cast aluminum base coated with epoxy baked painting. Item suitable for indoor and outdoor use. Table top not included.

Weight: 11.88 Kg