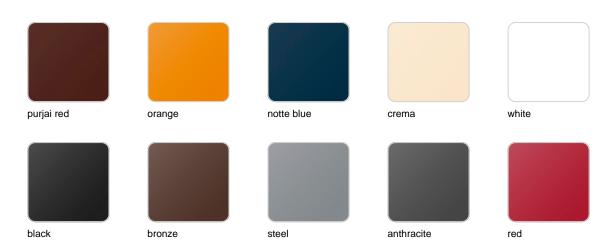

ned by <u>Ramón</u> <u>Esteve</u> for <u>Vondom</u>. He is the architect of harmony, serenity, timelessness and universality, and he has created mineral and emphatic shapes that make Faz a design that contextualizes with homes and installations. An ambience, encircling as a result of the blissful combination of the material and lighting, so that the sole sensation would be its fusion.



#### Info

#### Description

Pot made of polyethylene resin by rotational moulding.100% Recyclable. Item suitable for indoor and outdoor use. Available in different finishes.

Weight: 13.35 Kg



### **Finishes**

#### finishes

#### BASIC Ref. 54176A



Matt Polyethylene

SELF-WATERING Ref. 54176R



Self-watering system included in all planters except those with basic finish

#### LACQUERED Ref. 54176F















Lacquered Polyethylene

#### lighting

WHITE LED Ref. 54176W



ice

White internally lit unit with LED technology. Available only in matte ice white finish.

RGBW LED Ref. 54176L



CE

Unit with internal lighting with RGBW LED technology and remote control unit for switching colors. Available only in matte ice white finish. Remote control included.



RGBW LED DMX Ref. 54176D



Unit with internal lighting with RGBW LED technology and remote control unit for switching colors. Also controlLED by DMX-1024 (wireless), enabling communication between one or more products simultaneously via the DMX transmitter (not included). There are two options to choose from: Professional XLR DMX and Home WIFI DMX. (Remote control included). Optional battery

RGBW LED BATTERY Ref. 54176Y



U