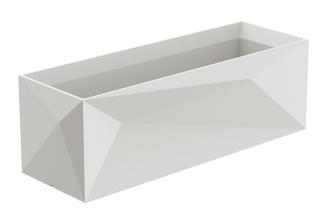

# Faz jardiniere 40x120x40cm

by Ramón Esteve

Faz is a modular collection of outdoor furniture and planters designed by <u>Ramón</u> <u>Esteve</u> for <u>Vondom</u>. He is the architect of harmony, serenity, timelessness and universality, and he has created mineral and emphatic shapes that make Faz a design that contextualizes with homes and installations. An ambience, encircling as a result of the blissful combination of the material and lighting, so that the sole sensation would be its fusion.

#### Description

Pot made of polyethylene resin by rotational moulding.100% Recyclable. Item suitable for indoor and outdoor use. Available in different finishes.

Weight: 13.35 Kg