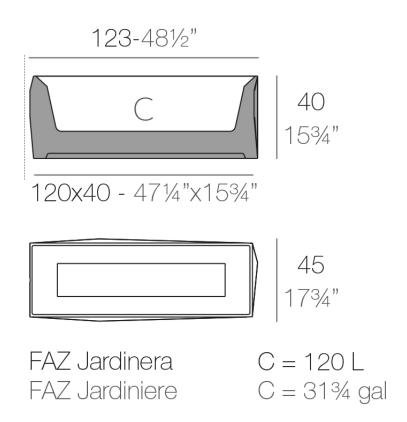

#### Description

Pot made of polyethylene resin by rotational moulding.100% Recyclable. Item suitable for indoor and outdoor use. Available in different finishes.

Weight: 13.35 Kg