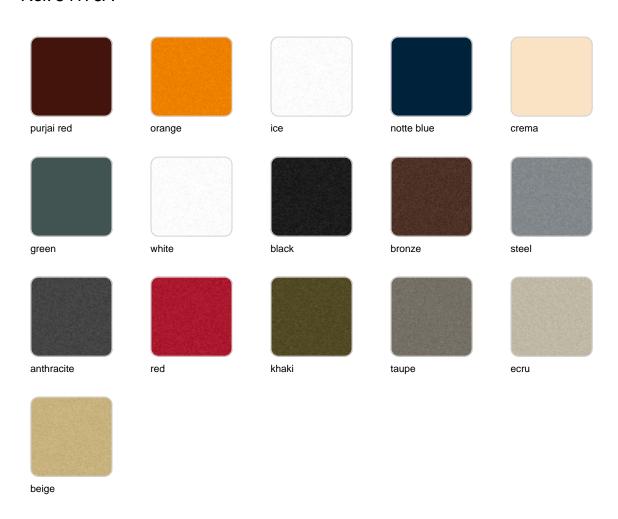

/ Planters / Faz Jardiniere 40x120x40cm

# Faz jardiniere 40x120x40cm

by Ramón Esteve

Faz is a modular collection of outdoor furniture and planters designed by <u>Ramón</u> <u>Esteve</u> for <u>Vondom</u>. He is the architect of harmony, serenity, timelessness and universality, and he has created mineral and emphatic shapes that make Faz a design that contextualizes with homes and installations. An ambience, encircling as a result of the blissful combination of the material and lighting, so that the sole sensation would be its fusion.



#### Info

#### Description

Pot made of polyethylene resin by rotational moulding.100% Recyclable. Item suitable for indoor and outdoor use. Available in different finishes.

Weight: 13.35 Kg



### **Finishes**

#### finishes

#### BASIC Ref. 54176A



Matt Polyethylene

SELF-WATERING Ref. 54176R



Self-watering system included in all planters except those with basic finish

#### LACQUERED Ref. 54176F















Lacquered Polyethylene

#### lighting

WHITE LED Ref. 54176W



ice

White internally lit unit with LED technology. Available only in matte ice white finish.

RGBW LED Ref. 54176L



CE

Unit with internal lighting with RGBW LED technology and remote control unit for switching colors. Available only in matte ice white finish. Remote control included.



RGBW LED DMX Ref. 54176D



Unit with internal lighting with RGBW LED technology and remote control unit for switching colors. Also controlLED by DMX-1024 (wireless), enabling communication between one or more products simultaneously via the DMX transmitter (not included).