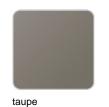

by <u>Ramón</u> <u>Esteve</u> for <u>Vondom</u>. He is the architect of harmony, serenity, timelessness and universality, and he has created mineral and emphatic shapes that make Faz a design that contextualizes with homes and installations. An ambience, encircling as a result of the blissful combination of the material and lighting, so that the sole sensation would be its fusion.



#### Info

#### Description

Pot made of polyethylene resin by rotational moulding.100% Recyclable. Item suitable for indoor and outdoor use. Available in different finishes.

Weight: 13.35 Kg



### **Finishes**

#### finishes

#### BASIC Ref. 54176A



Matt Polyethylene

SELF-WATERING Ref. 54176R



Self-watering system included in all planters except those with basic finish

#### LACQUERED Ref. 54176F















Lacquered Polyethylene

#### lighting

WHITE LED Ref. 54176W



ice

White internally lit unit with LED technology. Available only in matte ice white finish.

RGBW LED Ref. 54176L



CE

Unit with internal lighting with RGBW LED technology and remote control unit for switching colors. Available only in matte ice white finish. Remote control included.



RGBW LED DMX Ref. 54176D



Unit with internal lighting with RGBW LED technology and remote control unit for switching colors. Also controlLED by DMX-1024 (wireless), enabling communication between one or more products simultaneously via the DMX transmitter (not included). There are two options to choose from: Professional XLR DMX and Home WIFI DMX. (Remote control included). Optional battery

RGBW LED BATTERY Ref. 54176Y



Unit