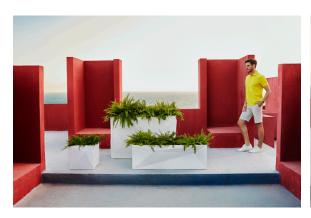

imultaneously via the DMX transmitter (not included). There are two options to choose from: Professional XLR DMX and Home WIFI DMX. (Remote control included). Optional battery

RGBW LED BATTERY Ref. 54176Y



Unit with internal lighting with battery-powered RGBW LED technology. Includes charger and remote control for switching colors and charger. Available only in matte ice white finish.

RGBW LED DMX BATTERY Ref. 54176DY



Unit with internal lighting with RGBW LED technology and remote control unit for switching colors. Also controlLED by DMX-1024 (wireless), enabling

communication between one or more products simultaneously via the DMX transmitter (not included). There are two options to choose from: Professional XLR DMX and Home WIFI DMX. (Remote control included).

### **Ambients**