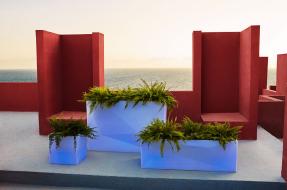

ultaneously via the DMX transmitter (not included). There are two options to choose from: Professional XLR DMX and Home WIFI DMX. (Remote control included). Optional battery

RGBW LED BATTERY Ref. 54176Y



Unit with internal lighting with battery-powered RGBW LED technology. Includes charger and remote control for switching colors and charger. Available only in matte ice white finish.

RGBW LED DMX BATTERY Ref. 54176DY



Unit with internal lighting with RGBW LED technology and remote control unit for switching colors. Also controlLED by DMX-1024 (wireless), enabling

communication between one or more products simultaneously via the DMX transmitter (not included). There are two options to choose from: Professional XLR DMX and Home WIFI DMX. (Remote control included).

### **Ambients**