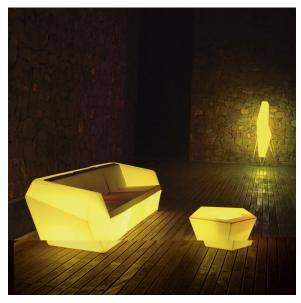

ultaneously via the DMX transmitter (not included). There are two options to choose from: Professional XLR DMX and Home WIFI DMX. (Remote control included). Optional battery

RGBW LED BATTERY Ref. 54018Y



Unit with internal lighting with battery-powered RGBW LED technology. Includes charger and remote control for switching colors and charger. Available only in matte ice white finish.

RGBW LED DMX BATTERY Ref. 54018DY



Unit with internal lighting with RGBW LED technology and remote control unit for switching colors. Also controlLED by DMX-1024 (wireless), enabling communication between one or more products simultaneously via the DMX transmitter (not included). There are two options to choose from: Professional XLR



DMX and Home WIFI DMX. (Remote control included).

### **Ambients**