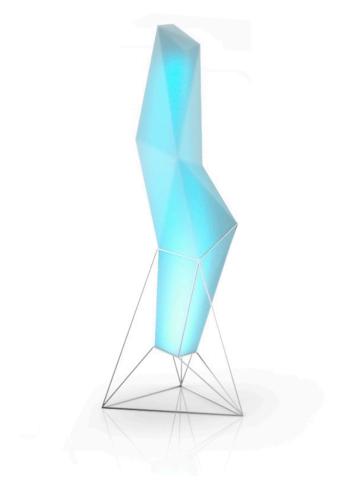

# Faz lamp

#### by Ramón Esteve

Faz is a modular collection of outdoor furniture and planters designed by <u>Ramón Esteve</u> for <u>Vondom</u>. He is the architect of harmony, serenity, timelessness and universality, and he has created mineral and emphatic shapes that make Faz a design that contextualizes with homes and installations. An ambience, encircling as a result of the blissful combination of the material and lighting, so that the sole sensation would be its fusion.

### Description

Made of polyethylene resin by rotational moulding. 100% Recyclable. Item suitable for indoor and outdoor use. Available in different finishes.

Weight: 17.51 Kg

FAZ Lámpara FAZ Lamp