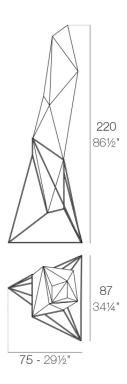

### Description

Made of polyethylene resin by rotational moulding. 100% Recyclable. Item suitable for indoor and outdoor use. Available in different finishes.

Weight: 17.51 Kg

FAZ Lámpara FAZ Lamp