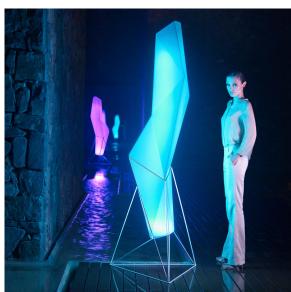

#### lighting

WHITE LED Ref. 54018W

White internally lit unit with LED technology. Available only in matte ice white finish.

RGBW LED Ref. 54018L

Unit with internal lighting with RGBW LED technology and remote control unit for switching colors. Available only in matte ice white finish. Remote control included.

RGBW LED DMX Ref. 54018D

Unit with internal lighting with RGBW LED technology and remote control unit for switching colors. Also controlLED by DMX-1024 (wireless), enabling communication between one or more products simultaneously via the DMX transmitter (not included). There are two options to choose from: Professional XLR DMX and Home WIFI DMX. (Remote control included). Optional battery