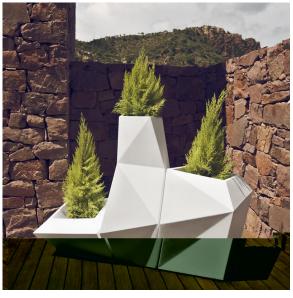

multaneously via the DMX transmitter (not included). There are two options to choose from: Professional XLR DMX and Home WIFI DMX. (Remote control included). Optional battery

RGBW LED BATTERY Ref. 54020Y



Unit with internal lighting with battery-powered RGBW LED technology. Includes charger and remote control for switching colors and charger. Available only in matte ice white finish.

RGBW LED DMX BATTERY Ref. 54020DY



Unit with internal lighting with RGBW LED technology and remote control unit for switching colors. Also controlLED by DMX-1024 (wireless), enabling

communication between one or more products simultaneously via the DMX transmitter (not included). There are two options to choose from: Professional XLR DMX and Home WIFI DMX. (Remote control included).

## **Ambients**