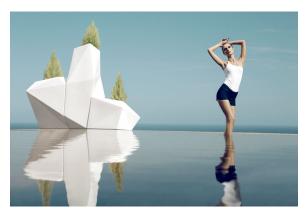

# Faz planter 59x45x42

### by Ramón Esteve

Faz is a modular collection of outdoor furniture and planters designed by <u>Ramón Esteve</u> for <u>Vondom</u>. He is the architect of harmony, serenity, timelessness and universality, and he has created mineral and emphatic shapes that make Faz a design that contextualizes with homes and installations. An ambience, encircling as a result of the blissful combination of the material and lighting, so that the sole sensation would be its fusion.

### Description

Made of polyethylene resin by rotational moulding. 100% Recyclable. Item suitable for indoor and outdoor use. Available in different finishes.

Weight: 4 Kg

FAZ Macetero bajo C = 10 LFAZ Down planter  $C = 2\frac{1}{2} gal$ 