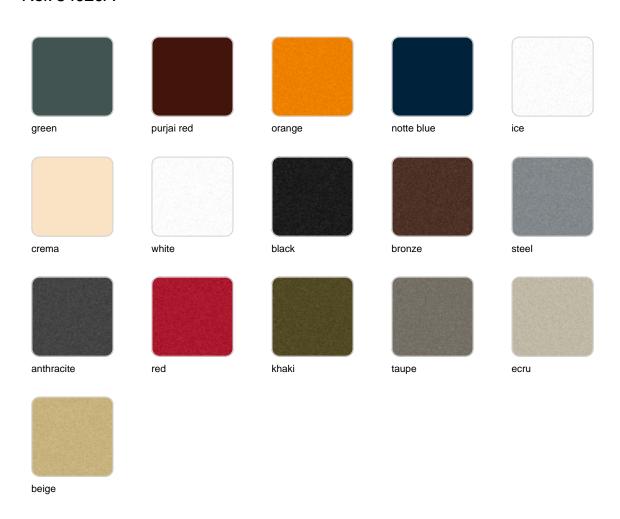

### **Finishes**

### finishes

#### BASIC Ref. 54020A

Matt Polyethylene

SELF-WATERING Ref. 54020R

Self-watering system included in all planters except those with basic finish

#### LACQUERED Ref. 54020F

Lacquered Polyethylene