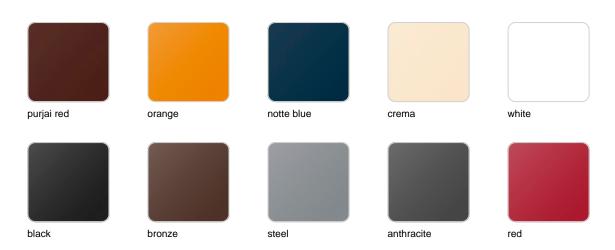

### lighting

WHITE LED Ref. 54020W

ice

White internally lit unit with LED technology. Available only in matte ice white finish.

RGBW LED Ref. 54020L

ice

Unit with internal lighting with RGBW LED technology and remote control unit for switching colors. Available only in matte ice white finish. Remote control included.

RGBW LED DMX Ref. 54020D

Unit with internal lighting with RGBW LED technology and remote control unit for switching colors. Also controlLED by DMX-1024 (wireless), enabling communication between one or more products simultaneously via the DMX transmitter (not included). There are two options to choose from: Professional XLR DMX and Home WIFI DMX. (Remote control included). Optional battery

RGBW LED BATTERY Ref. 54020Y

Unit with internal lighting with battery-powered RGBW LED technology. Includes charger and remote control for switching colors and charger. Available only in matte ice white finish.

RGBW LED DMX BATTERY Ref. 54020DY

Unit with internal lighting with RGBW LED technology and remote control unit for switching colors. Also controlLED by DMX-1024 (wireless), enabling

communication between one or more products simultaneously via the DMX transmitter (not included). There are two options to choose from: Professional XLR DMX and Home WIFI DMX. (Remote control included).