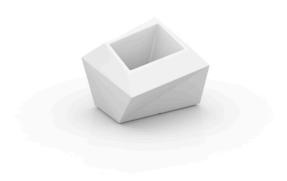

# Faz planter 59x45x42

### by Ramón Esteve

Faz is a modular collection of outdoor furniture and planters designed by <u>Ramón Esteve</u> for <u>Vondom</u>. He is the architect of harmony, serenity, timelessness and universality, and he has created mineral and emphatic shapes that make Faz a design that contextualizes with homes and installations. An ambience, encircling as a result of the blissful combination of the material and lighting, so that the sole sensation would be its fusion.

### Description

Made of polyethylene resin by rotational moulding. 100% Recyclable. Item suitable for indoor and outdoor use. Available in different finishes.

Weight: 4 Kg

FAZ Macetero bajo C = 10 LFAZ Down planter  $C = 2\frac{1}{2} gal$ 