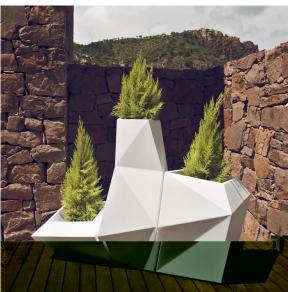

imultaneously via the DMX transmitter (not included). There are two options to choose from: Professional XLR DMX and Home WIFI DMX. (Remote control included). Optional battery

RGBW LED BATTERY Ref. 54022Y



Unit with internal lighting with battery-powered RGBW LED technology. Includes charger and remote control for switching colors and charger. Available only in matte ice white finish.

RGBW LED DMX BATTERY Ref. 54022DY



Unit with internal lighting with RGBW LED technology and remote control unit for switching colors. Also controlLED by DMX-1024 (wireless), enabling



communication between one or more products simultaneously via the DMX transmitter (not included). There are two options to choose from: Professional XLR DMX and Home WIFI DMX. (Remote control included).



# Ambients