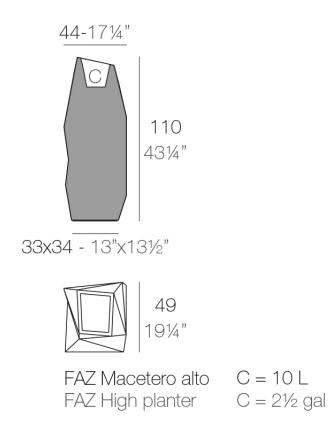

Products / Planters / Faz Planter 44x49x110

## Description

Made of polyethylene resin by rotational moulding. 100% Recyclable. Item suitable for indoor and outdoor use. Available in different finishes.

Weight: 8 Kg