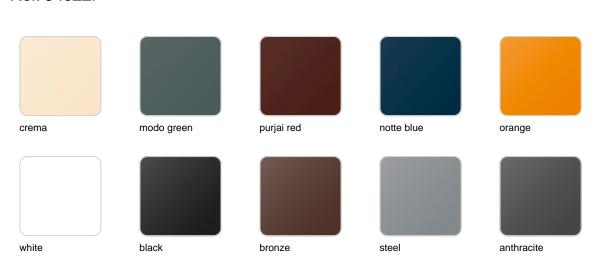

# **Finishes**

finishes BASIC Ref. 54022A crema purjai red notte blue orange white black bronze steel anthracite red khaki taupe ecru beige ice

Matt Polyethylene

# **VOИDOM**

| crema | purjai red | notte blue | orange     | white |
|-------|------------|------------|------------|-------|
|       |            |            |            |       |
| black | bronze     | steel      | anthracite | red   |
|       |            |            |            |       |
|       |            |            |            |       |
| khaki | taupe      | ecru       | beige      | ice   |