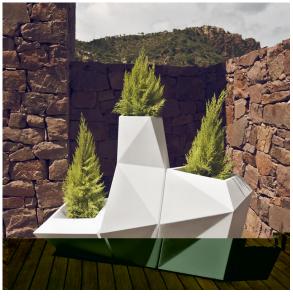

## Faz planter 66x55x70

### Description

Made of polyethylene resin by rotational moulding. 100% Recyclable. Item suitable for indoor and outdoor use. Available in different finishes.

Weight: 8 Kg

FAZ Macetero medio C = 21 LFAZ Medium planter  $C = 5\frac{1}{2} gal$ 

### **Ambients**