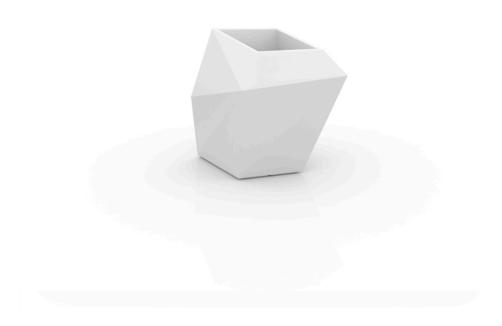

## Faz planter 66x55x70

### by Ramón Esteve

Faz is a modular collection of outdoor furniture and planters designed by <u>Ramón</u> <u>Esteve</u> for <u>Vondom</u>. He is the architect of harmony, serenity, timelessness and universality, and he has created mineral and emphatic shapes that make Faz a design that contextualizes with homes and installations. An ambience, encircling as a result of the blissful combination of the material and lighting, so that the sole sensation would be its fusion.

### Description

Made of polyethylene resin by rotational moulding. 100% Recyclable. Item suitable for indoor and outdoor use. Available in different finishes.

Weight: 8 Kg

FAZ Macetero medio C = 21 LFAZ Medium planter  $C = 5\frac{1}{2} gal$ 