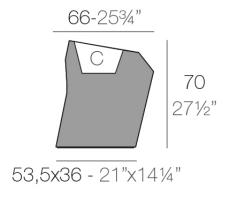

Products / Planters / Faz Planter 66x55x70

### Description

Made of polyethylene resin by rotational moulding. 100% Recyclable. Item suitable for indoor and outdoor use. Available in different finishes.

Weight: 8 Kg

FAZ Macetero medio C = 21 LFAZ Medium planter  $C = 5\frac{1}{2} gal$ 