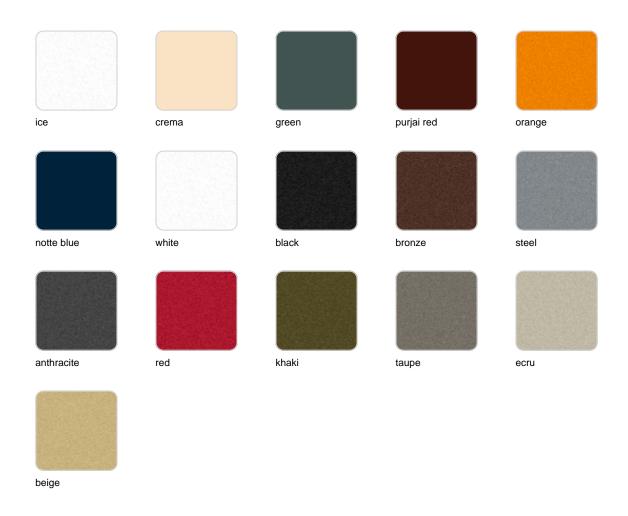

70

### by Ramón Esteve

Faz is a modular collection of outdoor furniture and planters designed by <u>Ramón</u> <u>Esteve</u> for <u>Vondom</u>. He is the architect of harmony, serenity, timelessness and universality, and he has created mineral and emphatic shapes that make Faz a design that contextualizes with homes and installations. An ambience, encircling as a result of the blissful combination of the material and lighting, so that the sole sensation would be its fusion.



### Info

### Description

Made of polyethylene resin by rotational moulding. 100% Recyclable. Item suitable for indoor and outdoor use. Available in different finishes.

Weight: 8 Kg





FAZ Macetero medio C = 21 LFAZ Medium planter  $C = 5\frac{1}{2} gal$ 

### **Finishes**

### finishes

#### BASIC Ref. 54021A



Matt Polyethylene

SELF-WATERING Ref. 54021R



Self-watering system included in all planters except those with basic finish

#### LACQUERED Ref. 54021F















Lacquered Polyethylene

### lighting

WHITE LED Ref. 54021W



White internally lit unit with LED technology. Available only in matte ice white finish.

RGBW LED Ref. 54021L



ice

Unit with internal lighting with RGBW LED technology and remote control unit for switching colors. Available only in matte ice white finish. Remote control included.



RGBW LED DMX Ref. 54021D



Unit with internal lighting with RGBW LED technology and remote control unit for switching colors. Also controlLED by DMX-1024 (wireless), enabling communication between one or more products simultaneously via the DMX transmitter (not included). There