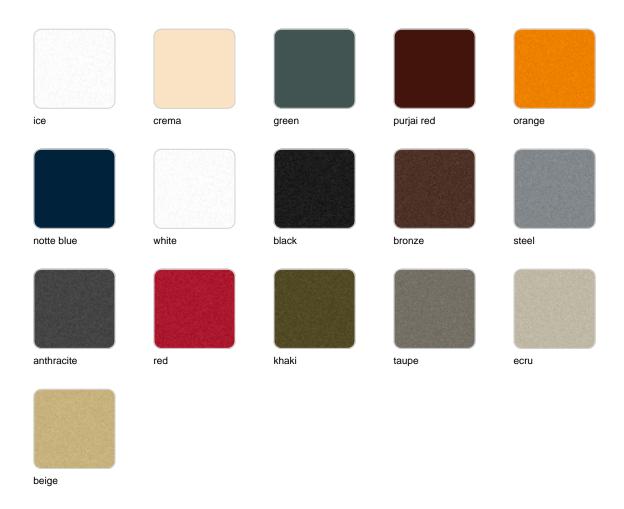

### **Finishes**

### finishes

#### BASIC Ref. 54021A

Matt Polyethylene

SELF-WATERING Ref. 54021R

Self-watering system included in all planters except those with basic finish

#### LACQUERED Ref. 54021F

Lacquered Polyethylene