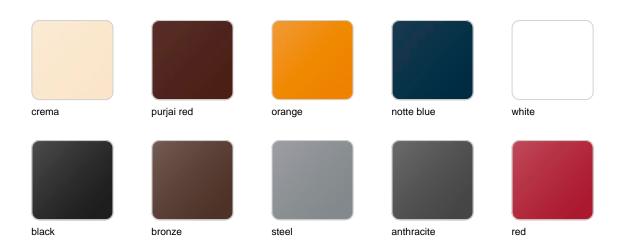

### **Finishes**

### finishes

#### BASIC Ref. 54021A

Matt Polyethylene

SELF-WATERING Ref. 54021R

Self-watering system included in all planters except those with basic finish

#### LACQUERED Ref. 54021F

Lacquered Polyethylene