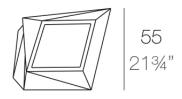

Products / Planters / Faz Planter 66x55x70

### Description

Made of polyethylene resin by rotational moulding. 100% Recyclable. Item suitable for indoor and outdoor use. Available in different finishes.

Weight: 8 Kg

FAZ Macetero medio C = 21 LFAZ Medium planter  $C = 5\frac{1}{2} gal$ 