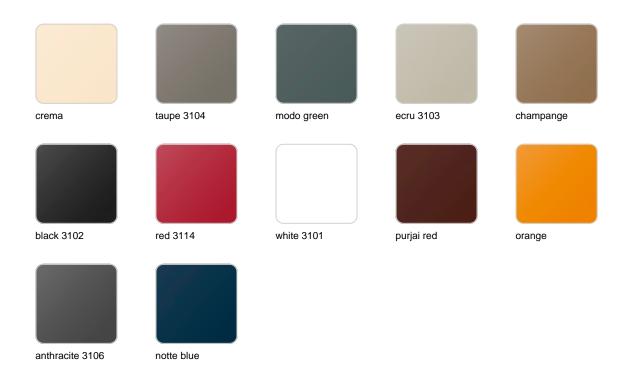

#### BASIC Ref. 54402A

Matt Polyethylene

LACQUERED Ref. 54402RF

Lacquered Polyethylene