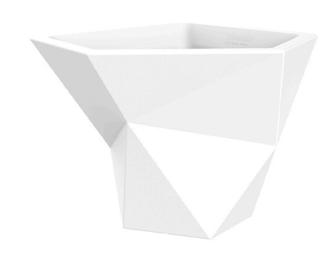

Products / Planters / Faz Pot 160x150x120

# Faz pot 160x150x120

#### by Ramón Esteve

Faz is a modular collection of outdoor furniture and planters designed by <u>Ramón</u> <u>Esteve</u> for <u>Vondom</u>. He is the architect of harmony, serenity, timelessness and universality, and he has created mineral and emphatic shapes that make Faz a design that contextualizes with homes and installations. An ambience, encircling as a result of the blissful combination of the material and lighting, so that the sole sensation would be its fusion.