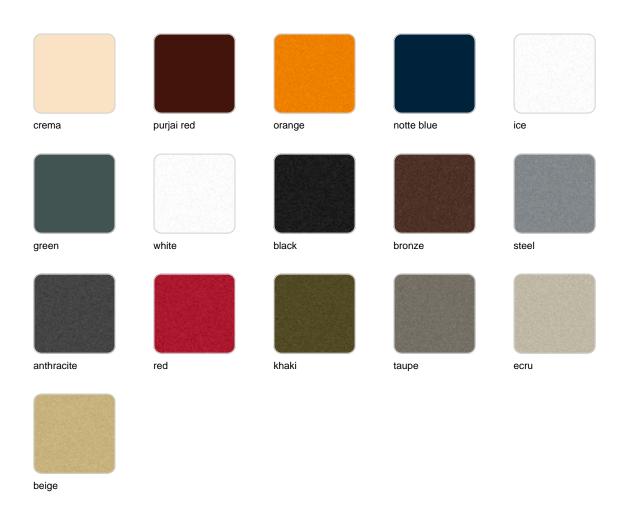

#### BASIC Ref. 54402A

Matt Polyethylene

LACQUERED Ref. 54402RF

Lacquered Polyethylene