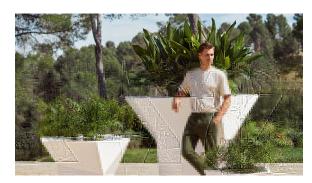

4402L





Unit with internal lighting with RGBW LED technology and remote control unit for switching colors. Available only in matte ice white finish. Remote control included.

RGBW LED BATTERY Ref. 54402Y



Unit with internal lighting with battery-powered RGBW LED technology. Includes charger and remote control for switching colors and charger. Available only in matte ice white finish.

RGBW LED DMX BATTERY Ref. 54402DY



Unit with internal lighting with RGBW LED technology and remote control unit for switching colors. Also controlLED by DMX-1024 (wireless), enabling communication between one or more products simultaneously via the DMX transmitter (not included). There are two options to choose from: Professional XLR DMX and Home WIFI DMX. (Remote control included).

### **Ambients**