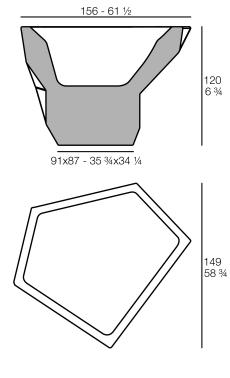

#### Description

Weight: 47 Kg

FAZ Jarron Alto C = 400LFAZ High Planter C = 105 % gal