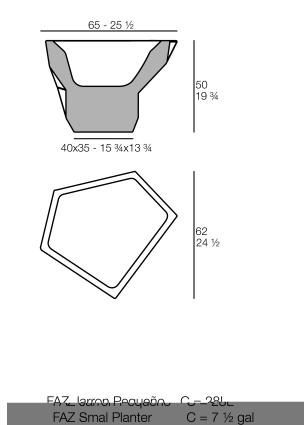

Products / Planters / Faz Pot 61x61x50

## Faz pot 61x61x50 by Ramón Esteve

Faz is a modular collection of outdoor furniture and planters designed by <u>Ramón</u> <u>Esteve</u> for <u>Vondom</u>. He is the architect of harmony, serenity, timelessness and universality, and he has created mineral and emphatic shapes that make Faz a design that contextualizes with homes and installations. An ambience, encircling as a result of the blissful combination of the material and lighting, so that the sole sensation would be its fusion.



### Info

#### Description

Weight: 8 Kg



### **Finishes**

finishes

| BASIC<br>Ref. 54400A |       |       |        |            |
|----------------------|-------|-------|--------|------------|
|                      |       |       |        |            |
| notte blue           | ice   | crema | green  | purjai red |
|                      |       |       |        |            |
| orange               | white | black | bronze | steel      |
| anthracite           | rd    | khaki | tause  |            |
| anthracite           | red   | клакі | taupe  | ecru       |
|                      |       |       |        |            |



beige

Matt Polyethylene

#### LACQUERED Ref. 54400RF

| notte blue | crema      | purjai red | orange          | modo green |
|------------|------------|------------|-----------------|------------|
|