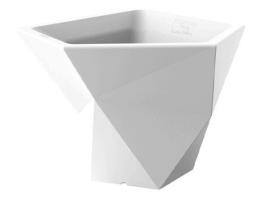

## Faz pot 61x61x50 by Ramón Esteve

Faz is a modular collection of outdoor furniture and planters designed by <u>Ramón</u> <u>Esteve</u> for <u>Vondom</u>. He is the architect of harmony, serenity, timelessness and universality, and he has created mineral and emphatic shapes that make Faz a design that contextualizes with homes and installations. An ambience, encircling as a result of the blissful combination of the material and lighting, so that the sole sensation would be its fusion.