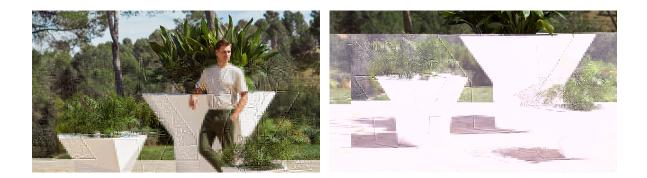

54401L

Unit with internal lighting with RGBW LED technology and remote control unit for switching colors. Available only in matte ice white finish. Remote control included.

#### RGBW LED BATTERY Ref. 54401Y



Unit with internal lighting with battery-powered RGBW LED technology. Includes charger and remote control for switching colors and charger. Available only in matte ice white finish.

RGBW LED DMX BATTERY Ref. 54401DY



Unit with internal lighting with RGBW LED technology and remote control unit for switching colors. Also controlLED by DMX-1024 (wireless), enabling communication between one or more products simultaneously via the DMX transmitter (not included). There are two options to choose from: Professional XLR DMX and Home WIFI DMX. (Remote control included).



### Ambients