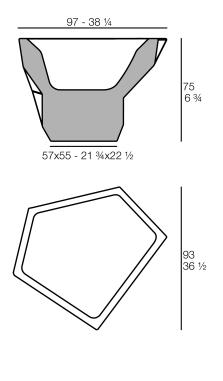

### Description

Weight: 20 Kg

FAZ Jarron MedioC = 97LFAZ Medium PlanterC = 25% gal