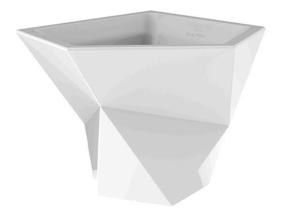

Products / Planters / Faz Pot 97x93x75

## Faz pot 97x93x75 by Ramón Esteve

Faz is a modular collection of outdoor furniture and planters designed by <u>Ramón</u> <u>Esteve</u> for <u>Vondom</u>. He is the architect of harmony, serenity, timelessness and universality, and he has created mineral and emphatic shapes that make Faz a design that contextualizes with homes and installations. An ambience, encircling as a result of the blissful combination of the material and lighting, so that the sole sensation would be its fusion.

### Description

Weight: 20 Kg

FAZ Jarron MedioC = 97LFAZ Medium PlanterC = 25% gal