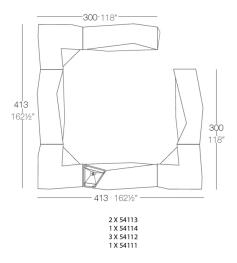

# Faz side bar

#### by Ramón Esteve

Faz is a modular collection of outdoor furniture and planters designed by <u>Ramón Esteve</u> for <u>Vondom</u>. He is the architect of harmony, serenity, timelessness and universality, and he has created mineral and emphatic shapes that make Faz a design that contextualizes with homes and installations. An ambience, encircling as a result of the blissful combination of the material and lighting, so that the sole sensation would be its fusion.



### Info

### Description

Made of polyethylene resin by rotational moulding. 100% Recyclable. Item suitable for indoor and outdoor use. Available in different finishes.

Weight: 45.05 Kg



# **Combinations**





## **Accessories**

- BLUETOOTH
- SHELVES
- WHEELS

Includes castors for easy move

## **Finishes**

#### finishes

#### BASIC Ref. 54111



Matt Polyethylene

LACQUERED Ref. 54111F



Lacquered Polyethylene

### lighting

WHITE LED Ref. 54111W



White internally lit unit with LED technology. Available only in matte ice white finish.

RGBW LED Ref. 54111L



Unit with internal lighting with RGBW LED technology and remote control unit for switching colors. Available only in matte ice white finish. Remote control included.

RGBW LED DMX Ref. 54111D



Unit with internal lighting with RGBW LED technology and remote control unit for switching colors. Also controlLED by DMX-1024 (wireless), enabling communication between one or more products simultaneously via the DMX transmitter (not incl