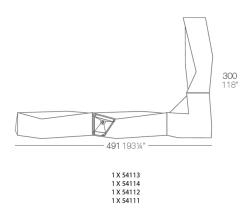

# Faz side bar

#### by Ramón Esteve

Faz is a modular collection of outdoor furniture and planters designed by <u>Ramón Esteve</u> for <u>Vondom</u>. He is the architect of harmony, serenity, timelessness and universality, and he has created mineral and emphatic shapes that make Faz a design that contextualizes with homes and installations. An ambience, encircling as a result of the blissful combination of the material and lighting, so that the sole sensation would be its fusion.



### Info

### Description

Made of polyethylene resin by rotational moulding. 100% Recyclable. Item suitable for indoor and outdoor use. Available in different finishes.

Weight: 45.05 Kg



# **Combinations**





## **Accessories**

- BLUETOOTH
- SHELVES
- WHEELS

Includes castors for easy move

## **Finishes**

#### finishes

#### BASIC Ref. 54111



Matt Polyethylene

LACQUERED Ref. 54111F



Lacquered Polyethylene

### lighting

WHITE LED Ref. 54111W



White internally lit unit with LED technology. Available only in matte ice white finish.

RGBW LED Ref. 54111L



Unit with internal lighting with RGBW LED technology and remote control unit for switching colors. Available only in matte ice white finish. Remote control included.

RGBW LED DMX Ref. 54111D



Unit with internal lighting with RGBW LED technology and remote control unit for switching colors. Also controlLED by DMX-1024 (wireless), enabling communication between one or more products simultaneously via the DMX transmitter (not includ