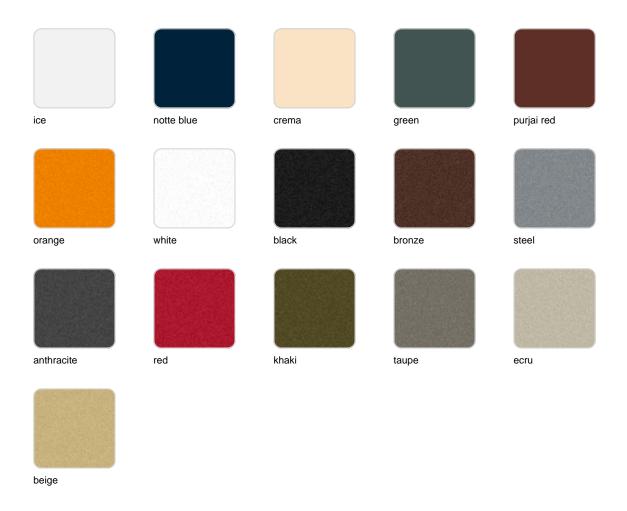

## **Finishes**

#### finishes

#### BASIC Ref. 54111

Matt Polyethylene

LACQUERED Ref. 54111F

Lacquered Polyethylene