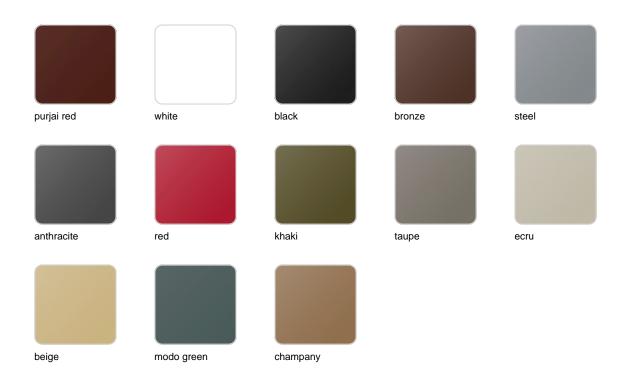

## **Finishes**

#### finishes

#### BASIC Ref. 54111

Matt Polyethylene

LACQUERED Ref. 54111F

Lacquered Polyethylene