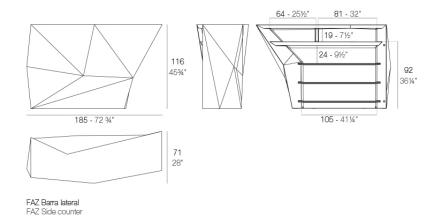

### Description

Made of polyethylene resin by rotational moulding. 100% Recyclable. Item suitable for indoor and outdoor use. Available in different finishes.

Weight: 45.05 Kg