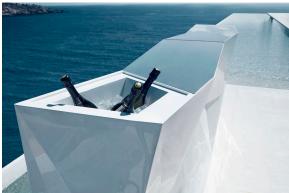

# Faz side bar

#### by Ramón Esteve

Faz is a modular collection of outdoor furniture and planters designed by <u>Ramón Esteve</u> for <u>Vondom</u>. He is the architect of harmony, serenity, timelessness and universality, and he has created mineral and emphatic shapes that make Faz a design that contextualizes with homes and installations. An ambience, encircling as a result of the blissful combination of the material and lighting, so that the sole sensation would be its fusion.

### lighting

WHITE LED Ref. 54111W

White internally lit unit with LED technology. Available only in matte ice white finish.

RGBW LED Ref. 54111L

Unit with internal lighting with RGBW LED technology and remote control unit for switching colors. Available only in matte ice white finish. Remote control included.