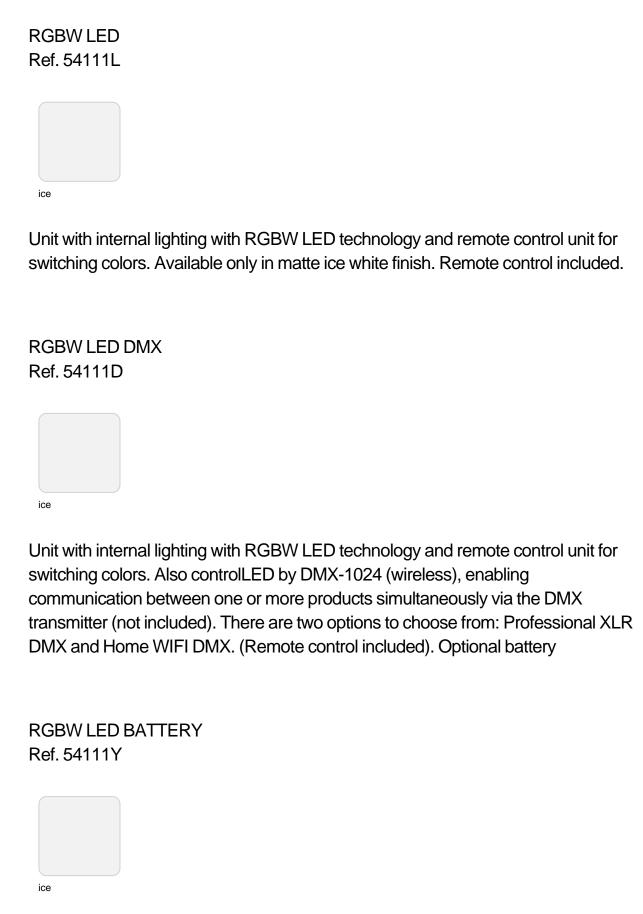

### lighting

WHITE LED Ref. 54111W

ice

White internally lit unit with LED technology. Available only in matte ice white finish.

Unit with internal lighting with battery-powered RGBW LED technology. Includes charger and remote control for switching colors and charger. Available only in matte ice white finish.

RGBW LED DMX BATTERY Ref. 54111DY

Unit with internal lighting with RGBW LED technology and remote control unit for switching colors. Also controlLED by DMX-1024 (wireless), enabling communication between one or more products simultaneously via the DMX transmitter (not included). There are two options to choose from: Professional XLR DMX and Home WIFI DMX. (Remote control included).