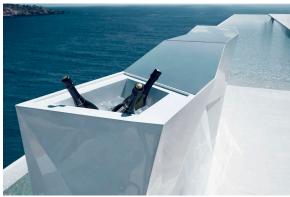

## Faz side bar

### by Ramón Esteve

Faz is a modular collection of outdoor furniture and planters designed by <u>Ramón</u> <u>Esteve</u> for <u>Vondom</u>. He is the architect of harmony, serenity, timelessness and universality, and he has created mineral and emphatic shapes that make Faz a design that contextualizes with homes and installations. An ambience, encircling as a result of the blissful combination of the material and lighting, so that the sole sensation would be its fusion.

## **Ambients**