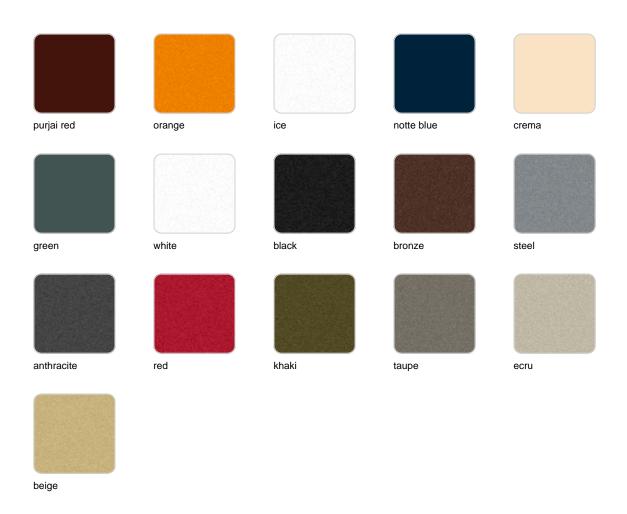

## **Finishes**

### finishes

### BASIC Ref. 54111

Matt Polyethylene

LACQUERED Ref. 54111F

Lacquered Polyethylene