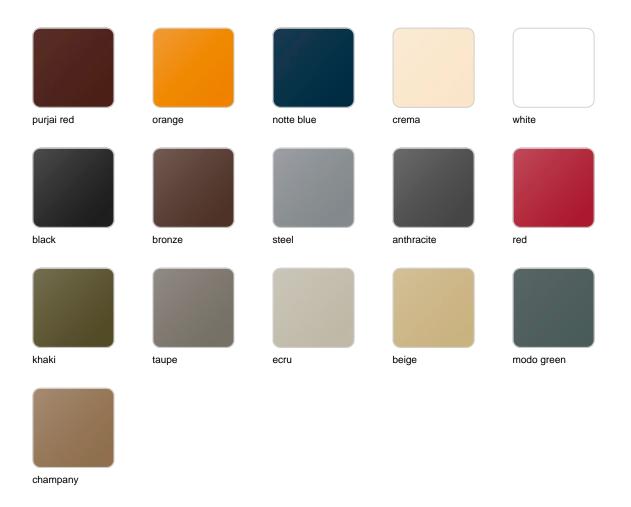

## **Finishes**

### finishes

### BASIC Ref. 54111

Matt Polyethylene

LACQUERED Ref. 54111F

Lacquered Polyethylene