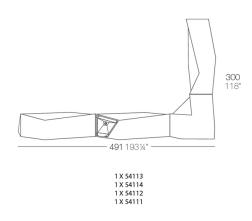

Products / Counters / Faz Side Bar

## Faz side bar

### by Ramón Esteve

Faz is a modular collection of outdoor furniture and planters designed by <u>Ramón</u> <u>Esteve</u> for <u>Vondom</u>. He is the architect of harmony, serenity, timelessness and universality, and he has created mineral and emphatic shapes that make Faz a design that contextualizes with homes and installations. An ambience, encircling as a result of the blissful combination of the material and lighting, so that the sole sensation would be its fusion.



### Info

### Description

Made of polyethylene resin by rotational moulding. 100% Recyclable. Item suitable for indoor and outdoor use. Available in different finishes.

Weight: 45.05 Kg



## **Combinations**





## **Accessories**

#### • BLUETOOTH

Link your smartphone or tablet to the sound system via Bluetooth.

#### • TOP

**HPL Solid Core Top** 

#### • SHELVES

#### • WHEELS

Includes castors for easy move

## **Finishes**

### finishes

### BASIC Ref. 54111



Matt Polyethylene

LACQUERED Ref. 54111F



Lacquered Polyethylene

### lighting

WHITE LED Ref. 54111W



ice

White internally lit unit with LED technology. Available only in matte ice white finish.





Unit with internal lighting with battery-powered RGBW LED technology. Includes charger and remote control for switching colors and charger. Available only in matte ice white finish.



RGBW LED DMX BATTERY Ref. 54111DY



Unit with internal lighting with RGBW LED technology and remote control unit for switching colors. Also contro