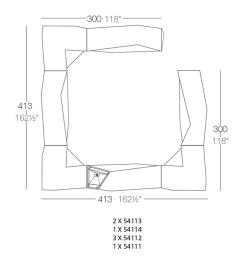

Products / Counters / Faz Side Bar

## Faz side bar

### by Ramón Esteve

Faz is a modular collection of outdoor furniture and planters designed by <u>Ramón</u> <u>Esteve</u> for <u>Vondom</u>. He is the architect of harmony, serenity, timelessness and universality, and he has created mineral and emphatic shapes that make Faz a design that contextualizes with homes and installations. An ambience, encircling as a result of the blissful combination of the material and lighting, so that the sole sensation would be its fusion.



### Info

### Description

Made of polyethylene resin by rotational moulding. 100% Recyclable. Item suitable for indoor and outdoor use. Available in different finishes.

Weight: 45.05 Kg



## **Combinations**





## **Accessories**

#### • BLUETOOTH

Link your smartphone or tablet to the sound system via Bluetooth.

#### • TOP

**HPL Solid Core Top** 

#### • SHELVES

#### • WHEELS

Includes castors for easy move

## **Finishes**

### finishes

### BASIC Ref. 54111



Matt Polyethylene

LACQUERED Ref. 54111F



Lacquered Polyethylene

### lighting

WHITE LED Ref. 54111W



ice

White internally lit unit with LED technology. Available only in matte ice white finish.





Unit with internal lighting with battery-powered RGBW LED technology. Includes charger and remote control for switching colors and charger. Available only in matte ice white finish.



RGBW LED DMX BATTERY Ref. 54111DY



Unit with internal lighting with RGBW LED technology and remote control unit for switching colors. Also cont