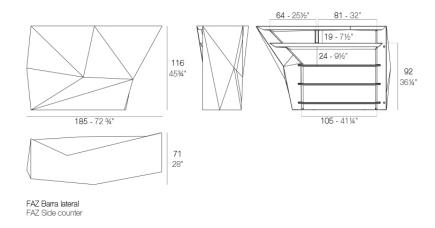

### Description

Made of polyethylene resin by rotational moulding. 100% Recyclable. Item suitable for indoor and outdoor use. Available in different finishes.

Weight: 45.05 Kg