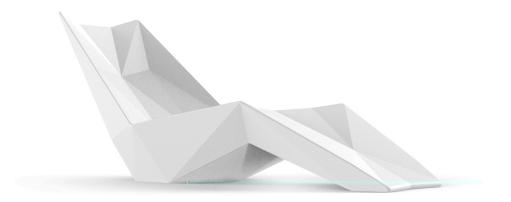

## Faz sunbed 187x80x82cm by Ramón Esteve

Faz is a modular collection of outdoor furniture and planters designed by <u>Ramón</u> <u>Esteve</u> for <u>Vondom</u>. He is the architect of harmony, serenity, timelessness and universality, and he has created mineral and emphatic shapes that make Faz a design that contextualizes with homes and installations. An ambience, encircling as a result of the blissful combination of the material and lighting, so that the sole sensation would be its fusion.

#### Description

Made of polyethylene resin by rotational moulding. 100% Recyclable. Item suitable for indoor and outdoor use. Available in different finishes.

Weight: 25 Kg

**FAZ** FAZ SUNBED