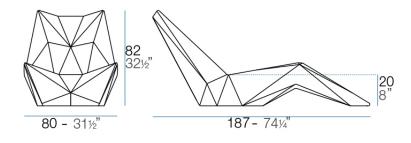

Products / Sun Loungers / Faz Sunbed 187x80x82cm

#### Description

Made of polyethylene resin by rotational moulding. 100% Recyclable. Item suitable for indoor and outdoor use. Available in different finishes.

Weight: 25 Kg

**FAZ** FAZ SUNBED