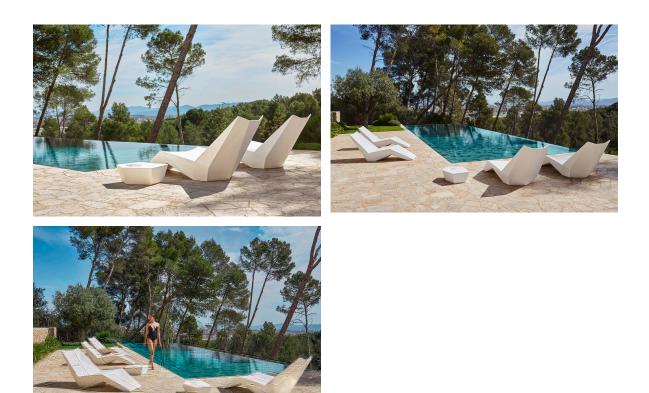

Products / Sun Loungers / Faz Sunbed 187x80x82cm

## Faz sunbed 187x80x82cm by Ramón Esteve

Faz is a modular collection of outdoor furniture and planters designed by <u>Ramón</u> <u>Esteve</u> for <u>Vondom</u>. He is the architect of harmony, serenity, timelessness and universality, and he has created mineral and emphatic shapes that make Faz a design that contextualizes with homes and installations. An ambience, encircling as a result of the blissful combination of the material and lighting, so that the sole sensation would be its fusion.

## Ambients