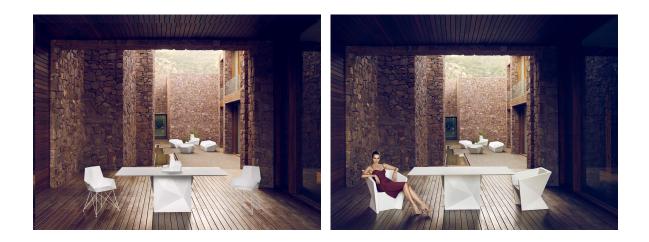

g colors. Also controlLED by DMX-1024 (wireless), enabling communication between one or more products simultaneously via the DMX transmitter (not included). There are two options to choose from: Professional XLR DMX and Home WIFI DMX. (Remote control included).

#### tabletops

### HPL Ref. VVAR02176



#### HPL black edge

#### Solid Core Ref. VVAR02176B



| cacao      | yule brown   | modo green   | pulpis gray | gioia bianco |
|------------|--------------|--------------|-------------|--------------|
|            |              |              |             |              |
|            |              |              |             |              |
| purjai red | kandia black | british gray | notte blue  |              |

#### Solid Core wood Ref. VVAR02176B



oak1

oak2



### Ambients