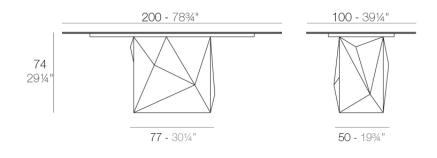

### Description

Made of polyethylene resin by rotational moulding. 100% Recyclable. Item suitable for indoor and outdoor use. Available in different finishes.

Weight: 100.15 Kg

FAZ Mesa 200 x 100 FAZ Dinning Table 7834" x 3914"