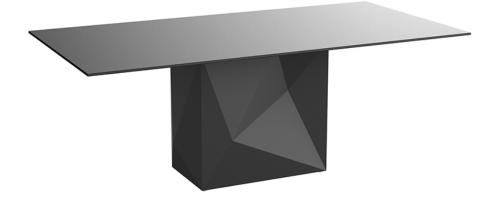

## Faz table 200x100x72 by Ramón Esteve

Faz is a modular collection of outdoor furniture and planters designed by <u>Ramón</u> <u>Esteve</u> for <u>Vondom</u>. He is the architect of harmony, serenity, timelessness and universality, and he has created mineral and emphatic shapes that make Faz a design that contextualizes with homes and installations. An ambience, encircling as a result of the blissful combination of the material and lighting, so that the sole sensation would be its fusion.

### Description

Made of polyethylene resin by rotational moulding. 100% Recyclable. Item suitable for indoor and outdoor use. Available in different finishes.

Weight: 100.15 Kg

FAZ Mesa 200 x 100 FAZ Dinning Table 7834" x 3914"