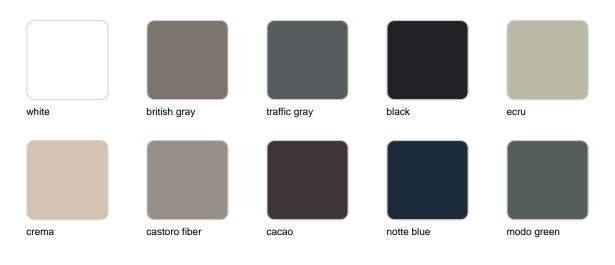

#### Finishes

finishes Fixed Ref. 54127 white british gray traffic gray black ecru crema castoro fiber cacao notte blue modo green pickle almond red purjai red melon

mostaza

Powder coated aluminum base with non collapsable attachment made of polyamide and fiber glass

## **VOИDOM**

| white   | british gray  | traffic gray | black      | ecru       |
|---------|---------------|--------------|------------|------------|
|         |               |              |            |            |
| crema   | castoro fiber | cacao        | notte blue | modo green |
|         |               |              |            |            |
| pickle  | almond        | red          | purjai red | melon      |
|         |               |              |            |            |
| mostaza |               |              |            |            |