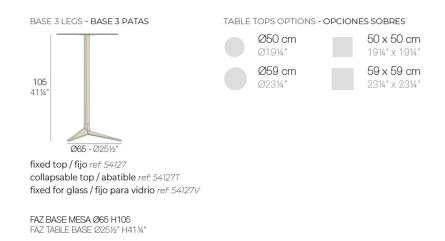

#### Description

Extruded aluminum tube with cast aluminum base coated with epoxy baked painting. Item suitable for indoor and outdoor use. Table top not included.

Weight: 5 Kg