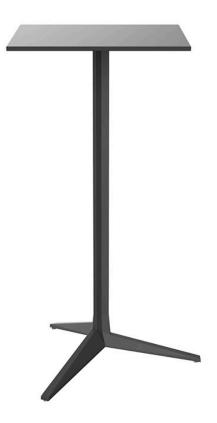

### Faz table base h:105cm by Ramón Esteve

Faz is a modular collection of outdoor furniture and planters designed by <u>Ramón</u> <u>Esteve</u> for <u>Vondom</u>. He is the architect of harmony, serenity, timelessness and universality, and he has created mineral and emphatic shapes that make Faz a design that contextualizes with homes and installations. An ambience, encircling as a result of the blissful combination of the material and lighting, so that the sole sensation would be its fusion.

#### Description

Extruded aluminum tube with cast aluminum base coated with epoxy baked painting. Item suitable for indoor and outdoor use. Table top not included.

Weight: 5 Kg