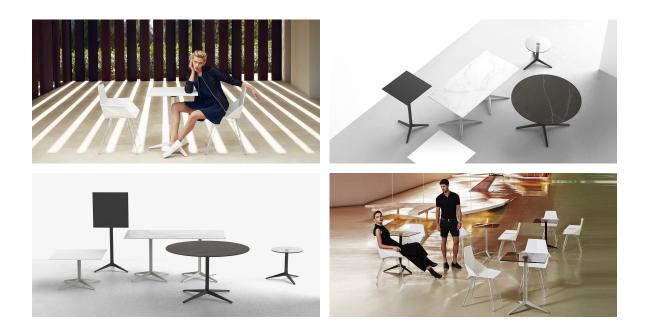

### Faz table base h:105cm by Ramón Esteve

Faz is a modular collection of outdoor furniture and planters designed by <u>Ramón</u> <u>Esteve</u> for <u>Vondom</u>. He is the architect of harmony, serenity, timelessness and universality, and he has created mineral and emphatic shapes that make Faz a design that contextualizes with homes and installations. An ambience, encircling as a result of the blissful combination of the material and lighting, so that the sole sensation would be its fusion.