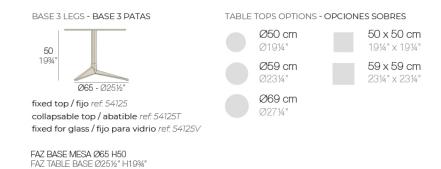

#### Description

Extruded aluminum tube with cast aluminum base coated with epoxy baked painting. Item suitable for indoor and outdoor use. Table top not included.

Weight: 3.99 Kg