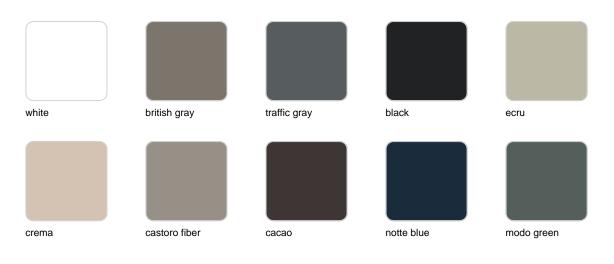

#### Finishes

finishes Fixed Ref. 54125 white british gray traffic gray black ecru crema castoro fiber cacao notte blue modo green pickle almond red purjai red melon

mostaza

Powder coated aluminum base with non collapsable attachment made of polyamide and fiber glass

## **VOИDOM**

| white   | british gray  | traffic gray | black      | ecru       |
|---------|---------------|--------------|------------|------------|
|         |               |              |            |            |
| crema   | castoro fiber | cacao        | notte blue | modo green |
|         |               |              |            |            |
| pickle  | almond        | red          | purjai red | melon      |
| mostaza |               |              |            |            |