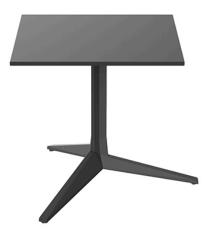

### Faz table base h:50cm by Ramón Esteve

Faz is a modular collection of outdoor furniture and planters designed by <u>Ramón</u> <u>Esteve</u> for <u>Vondom</u>. He is the architect of harmony, serenity, timelessness and universality, and he has created mineral and emphatic shapes that make Faz a design that contextualizes with homes and installations. An ambience, encircling as a result of the blissful combination of the material and lighting, so that the sole sensation would be its fusion.

#### Description

Extruded aluminum tube with cast aluminum base coated with epoxy baked painting. Item suitable for indoor and outdoor use. Table top not included.

Weight: 3.99 Kg