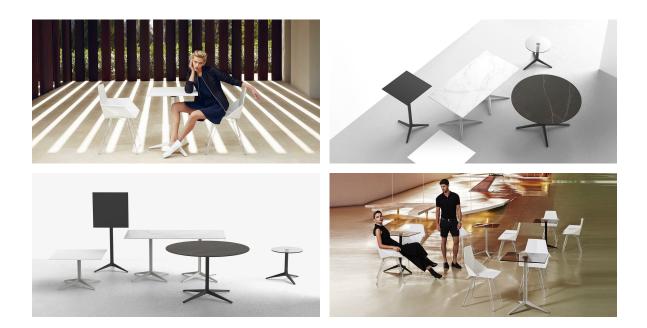

### Faz table base h:50cm by Ramón Esteve

Faz is a modular collection of outdoor furniture and planters designed by <u>Ramón</u> <u>Esteve</u> for <u>Vondom</u>. He is the architect of harmony, serenity, timelessness and universality, and he has created mineral and emphatic shapes that make Faz a design that contextualizes with homes and installations. An ambience, encircling as a result of the blissful combination of the material and lighting, so that the sole sensation would be its fusion.