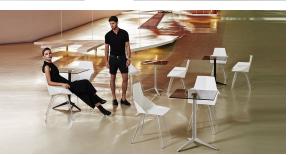

s. An ambience, encircling as a result of the blissful combination of the material and lighting, so that the sole sensation would be its fusion.



### Info

### Description

Extruded aluminum tube with cast aluminum base coated with epoxy baked painting. Item suitable for indoor and outdoor use. Table top not included.

Weight: 4.17 Kg



### **Finishes**

#### finishes

#### Fixed Ref. 54126



Powder coated aluminum base with non collapsable attachment made of polyamide and fiber glass

COLLAPSIBLE TOP Ref. 54126T



Powder coated aluminum base with 90° collapsable attachment made of polyamide and fiber glass

#### Fixed glass Ref. 54126V





Powder coated aluminum base with non collapsable aluminum attachment powder coated, made exclusively for our glass tops.

## **Ambients**