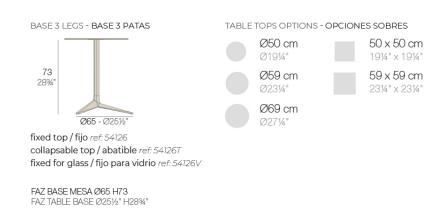

### Description

Extruded aluminum tube with cast aluminum base coated with epoxy baked painting. Item suitable for indoor and outdoor use. Table top not included.

Weight: 4.17 Kg

#### Fixed Ref. 54126

Powder coated aluminum base with non collapsable attachment made of polyamide and fiber glass

COLLAPSIBLE TOP Ref. 54126T

Powder coated aluminum base with 90° collapsable attachment made of polyamide and fiber glass

#### Fixed glass Ref. 54126V

Powder coated aluminum base with non collapsable aluminum attachment powder coated, made exclusively for our glass tops.