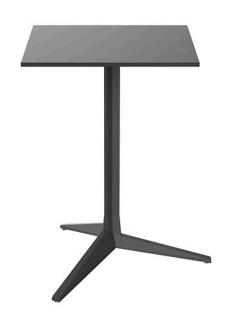

## Faz table base h:73cm

### Description

Extruded aluminum tube with cast aluminum base coated with epoxy baked painting. Item suitable for indoor and outdoor use. Table top not included.

Weight: 4.17 Kg