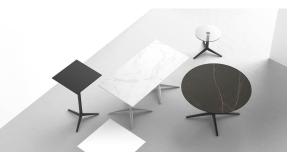

## Faz table base h:73cm

### Description

Extruded aluminum tube with cast aluminum base coated with epoxy baked painting. Item suitable for indoor and outdoor use. Table top not included.

Weight: 4.17 Kg