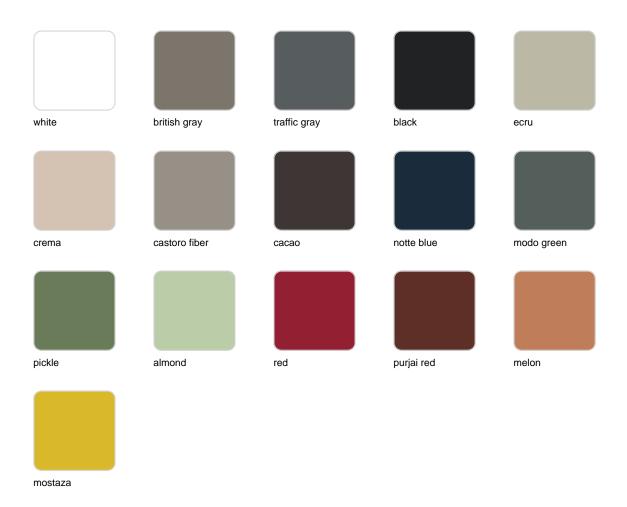

cts / Dining Tables / Faz Table Base H:73cm

## Faz table base h:73cm

### by Ramón Esteve

Faz is a modular collection of outdoor furniture and planters designed by <u>Ramón</u> <u>Esteve</u> for <u>Vondom</u>. He is the architect of harmony, serenity, timelessness and universality, and he has created mineral and emphatic shapes that make Faz a design that contextualizes with homes and installations. An ambience, encircling as a result of the blissful combination of the material and lighting, so that the sole sensation would be its fusion.



### Info

### Description

Extruded aluminum tube with cast aluminum base coated with epoxy baked painting. Item suitable for indoor and outdoor use. Table top not included.

Weight: 4.17 Kg



### **Finishes**

#### finishes

#### Fixed Ref. 54126



Powder coated aluminum base with non collapsable attachment made of polyamide and fiber glass

COLLAPSIBLE TOP Ref. 54126T



Powder coated aluminum base with 90° collapsable attachment made of polyamide and fiber glass

#### Fixed glass Ref. 54126V





Powder coated aluminum base with non collapsable aluminum attachment powder coated, made exclusively for our glass tops.

## **Ambients**