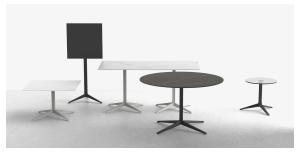

## Faz table base h:73cm

### by Ramón Esteve

Faz is a modular collection of outdoor furniture and planters designed by <u>Ramón</u> <u>Esteve</u> for <u>Vondom</u>. He is the architect of harmony, serenity, timelessness and universality, and he has created mineral and emphatic shapes that make Faz a design that contextualizes with homes and installations. An ambience, encircling as a result of the blissful combination of the material and lighting, so that the sole sensation would be its fusion.

### Description

Extruded aluminum tube with cast aluminum base coated with epoxy baked painting. Item suitable for indoor and outdoor use. Table top not included.

Weight: 4.17 Kg