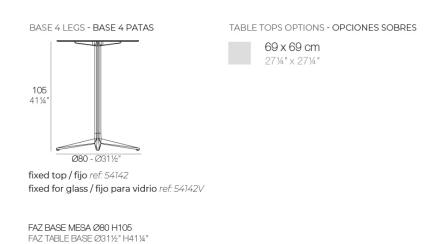

### Description

Weight: 6.56 Kg

#### Fixed Ref. 54142

Powder coated aluminum base with non collapsable attachment made of polyamide and fiber glass

Fixed glass Ref. 54142V

Powder coated aluminum base with non collapsable aluminum attachment powder coated, made exclusively for our glass tops.