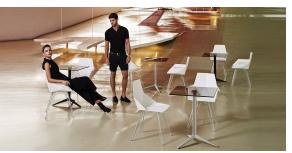

outdoor furniture and planters designed by <u>Ramón</u> <u>Esteve</u> for <u>Vondom</u>. He is the architect of harmony, serenity, timelessness and universality, and he has created mineral and emphatic shapes that make Faz a design that contextualizes with homes and installations. An ambience, encircling as a result of the blissful combination of the material and lighting, so that the sole sensation would be its fusion.



### Info

### Description

Weight: 6.56 Kg



### **Finishes**

#### finishes

#### Fixed Ref. 54142



Powder coated aluminum base with non collapsable attachment made of polyamide and fiber glass

Fixed glass Ref. 54142V



Powder coated aluminum base with non collapsable aluminum attachment powder coated, made exclusively for our glass tops.

### **Ambients**