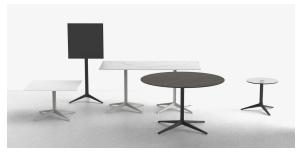

of outdoor furniture and planters designed by <u>Ramón</u> <u>Esteve</u> for <u>Vondom</u>. He is the architect of harmony, serenity, timelessness and universality, and he has created mineral and emphatic shapes that make Faz a design that contextualizes with homes and installations. An ambience, encircling as a result of the blissful combination of the material and lighting, so that the sole sensation would be its fusion.



### Info

### Description

Weight: 6.56 Kg



### **Finishes**

#### finishes

#### Fixed Ref. 54142



Powder coated aluminum base with non collapsable attachment made of polyamide and fiber glass

Fixed glass Ref. 54142V



Powder coated aluminum base with non collapsable aluminum attachment powder coated, made exclusively for our glass tops.

### **Ambients**