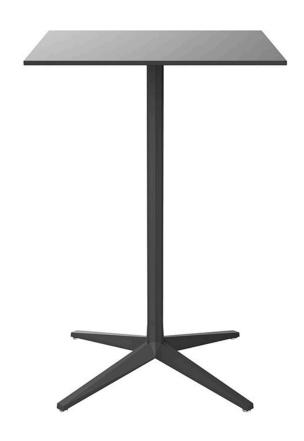

## Faz table base ø80x105h

#### by Ramón Esteve

Faz is a modular collection of outdoor furniture and planters designed by <u>Ramón</u> <u>Esteve</u> for <u>Vondom</u>. He is the architect of harmony, serenity, timelessness and universality, and he has created mineral and emphatic shapes that make Faz a design that contextualizes with homes and installations. An ambience, encircling as a result of the blissful combination of the material and lighting, so that the sole sensation would be its fusion.