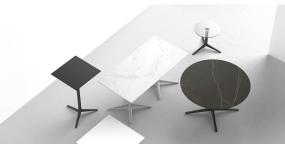

n of outdoor furniture and planters designed by <u>Ramón</u> <u>Esteve</u> for <u>Vondom</u>. He is the architect of harmony, serenity, timelessness and universality, and he has created mineral and emphatic shapes that make Faz a design that contextualizes with homes and installations. An ambience, encircling as a result of the blissful combination of the material and lighting, so that the sole sensation would be its fusion.



### Info

### Description

Weight: 6.56 Kg



### **Finishes**

#### finishes

#### Fixed Ref. 54142



Powder coated aluminum base with non collapsable attachment made of polyamide and fiber glass

Fixed glass Ref. 54142V



Powder coated aluminum base with non collapsable aluminum attachment powder coated, made exclusively for our glass tops.

### **Ambients**