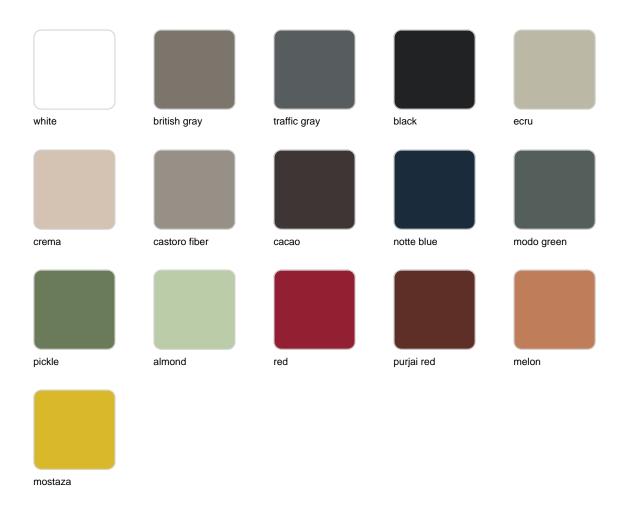

Products / High Tables / Faz Table Base Ø80x105h

## Faz table base ø80x105h

#### by Ramón Esteve

Faz is a modular collection of outdoor furniture and planters designed by <u>Ramón</u> <u>Esteve</u> for <u>Vondom</u>. He is the architect of harmony, serenity, timelessness and universality, and he has created mineral and emphatic shapes that make Faz a design that contextualizes with homes and installations. An ambience, encircling as a result of the blissful combination of the material and lighting, so that the sole sensation would be its fusion.



### Info

### Description

Weight: 6.56 Kg



### **Finishes**

#### finishes

#### Fixed Ref. 54142



Powder coated aluminum base with non collapsable attachment made of polyamide and fiber glass

Fixed glass Ref. 54142V



Powder coated aluminum base with non collapsable aluminum attachment powder coated, made exclusively for our glass tops.

### **Ambients**