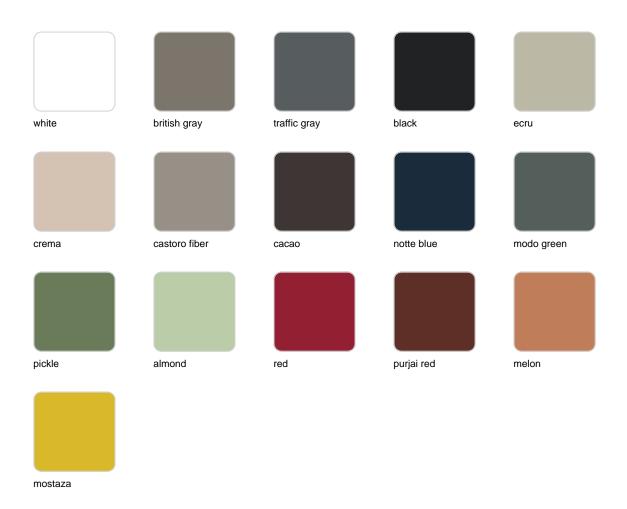

#### **Finishes**

#### finishes

Fixed Ref. 54140

Powder coated aluminum base with non collapsable attachment made of polyamide and fiber glass

Fixed glass Ref. 54140V

Powder coated aluminum base with non collapsable aluminum attachment powder coated, made exclusively for our glass tops.