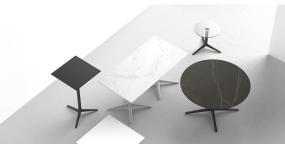

<u>Ramón</u> <u>Esteve</u> for <u>Vondom</u>. He is the architect of harmony, serenity, timelessness and universality, and he has created mineral and emphatic shapes that make Faz a design that contextualizes with homes and installations. An ambience, encircling as a result of the blissful combination of the material and lighting, so that the sole sensation would be its fusion.



### Info

#### Description

Weight: 5.31 Kg



FAZ BASE MESA Ø80 H50 FAZ TABLE BASE Ø31½" H19¾"

#### **Finishes**

#### finishes

Fixed Ref. 54140



Powder coated aluminum base with non collapsable attachment made of polyamide and fiber glass

Fixed glass Ref. 54140V



Powder coated aluminum base with non collapsable aluminum attachment powder coated, made exclusively for our glass tops.

### **Ambients**