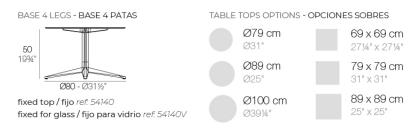

#### Description

Weight: 5.31 Kg

FAZ BASE MESA Ø80 H50 FAZ TABLE BASE Ø31½" H19¾"

#### finishes

Fixed Ref. 54140

Powder coated aluminum base with non collapsable attachment made of polyamide and fiber glass

Fixed glass Ref. 54140V

Powder coated aluminum base with non collapsable aluminum attachment powder coated, made exclusively for our glass tops.