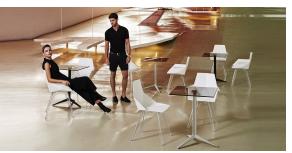

Ramón</u> <u>Esteve</u> for <u>Vondom</u>. He is the architect of harmony, serenity, timelessness and universality, and he has created mineral and emphatic shapes that make Faz a design that contextualizes with homes and installations. An ambience, encircling as a result of the blissful combination of the material and lighting, so that the sole sensation would be its fusion.



### Info

#### Description

Weight: 5.31 Kg



FAZ BASE MESA Ø80 H50 FAZ TABLE BASE Ø31½" H19¾"

#### **Finishes**

#### finishes

Fixed Ref. 54140



Powder coated aluminum base with non collapsable attachment made of polyamide and fiber glass

Fixed glass Ref. 54140V



Powder coated aluminum base with non collapsable aluminum attachment powder coated, made exclusively for our glass tops.

### **Ambients**