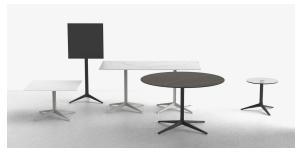

u>Ramón</u> <u>Esteve</u> for <u>Vondom</u>. He is the architect of harmony, serenity, timelessness and universality, and he has created mineral and emphatic shapes that make Faz a design that contextualizes with homes and installations. An ambience, encircling as a result of the blissful combination of the material and lighting, so that the sole sensation would be its fusion.



### Info

#### Description

Weight: 5.31 Kg



FAZ BASE MESA Ø80 H50 FAZ TABLE BASE Ø31½" H19¾"

#### **Finishes**

#### finishes

Fixed Ref. 54140



Powder coated aluminum base with non collapsable attachment made of polyamide and fiber glass

Fixed glass Ref. 54140V



Powder coated aluminum base with non collapsable aluminum attachment powder coated, made exclusively for our glass tops.

### **Ambients**