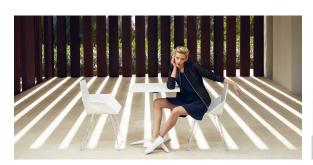

by <u>Ramón</u> <u>Esteve</u> for <u>Vondom</u>. He is the architect of harmony, serenity, timelessness and universality, and he has created mineral and emphatic shapes that make Faz a design that contextualizes with homes and installations. An ambience, encircling as a result of the blissful combination of the material and lighting, so that the sole sensation would be its fusion.



### Info

#### Description

Weight: 5.31 Kg



FAZ BASE MESA Ø80 H50 FAZ TABLE BASE Ø31½" H19¾"

#### **Finishes**

#### finishes

Fixed Ref. 54140



Powder coated aluminum base with non collapsable attachment made of polyamide and fiber glass

Fixed glass Ref. 54140V



Powder coated aluminum base with non collapsable aluminum attachment powder coated, made exclusively for our glass tops.

### **Ambients**