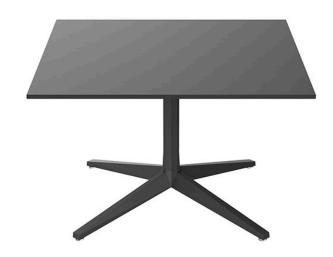

Products / Low Tables / Faz Table Base Ø80x50h

### Faz table base ø80x50h

#### Description

Weight: 5.31 Kg

FAZ BASE MESA Ø80 H50 FAZ TABLE BASE Ø31½" H19¾"