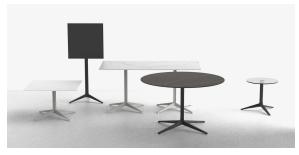

on of outdoor furniture and planters designed by <u>Ramón</u> <u>Esteve</u> for <u>Vondom</u>. He is the architect of harmony, serenity, timelessness and universality, and he has created mineral and emphatic shapes that make Faz a design that contextualizes with homes and installations. An ambience, encircling as a result of the blissful combination of the material and lighting, so that the sole sensation would be its fusion.



### Info

#### Description

Weight: 5.87 Kg



#### **Finishes**

#### finishes

Fixed Ref. 54141



Powder coated aluminum base with non collapsable attachment made of polyamide and fiber glass

Fixed glass Ref. 54141V



Powder coated aluminum base with non collapsable aluminum attachment powder coated, made exclusively for our glass tops.

### **Ambients**