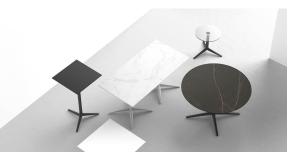

tion of outdoor furniture and planters designed by <u>Ramón</u> <u>Esteve</u> for <u>Vondom</u>. He is the architect of harmony, serenity, timelessness and universality, and he has created mineral and emphatic shapes that make Faz a design that contextualizes with homes and installations. An ambience, encircling as a result of the blissful combination of the material and lighting, so that the sole sensation would be its fusion.



### Info

#### Description

Weight: 5.87 Kg



#### **Finishes**

#### finishes

Fixed Ref. 54141



Powder coated aluminum base with non collapsable attachment made of polyamide and fiber glass

Fixed glass Ref. 54141V



Powder coated aluminum base with non collapsable aluminum attachment powder coated, made exclusively for our glass tops.

### **Ambients**