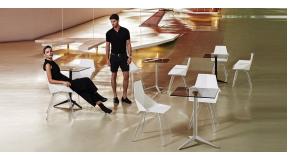

of outdoor furniture and planters designed by <u>Ramón</u> <u>Esteve</u> for <u>Vondom</u>. He is the architect of harmony, serenity, timelessness and universality, and he has created mineral and emphatic shapes that make Faz a design that contextualizes with homes and installations. An ambience, encircling as a result of the blissful combination of the material and lighting, so that the sole sensation would be its fusion.



### Info

#### Description

Weight: 5.87 Kg



#### **Finishes**

#### finishes

Fixed Ref. 54141



Powder coated aluminum base with non collapsable attachment made of polyamide and fiber glass

Fixed glass Ref. 54141V



Powder coated aluminum base with non collapsable aluminum attachment powder coated, made exclusively for our glass tops.

### **Ambients**