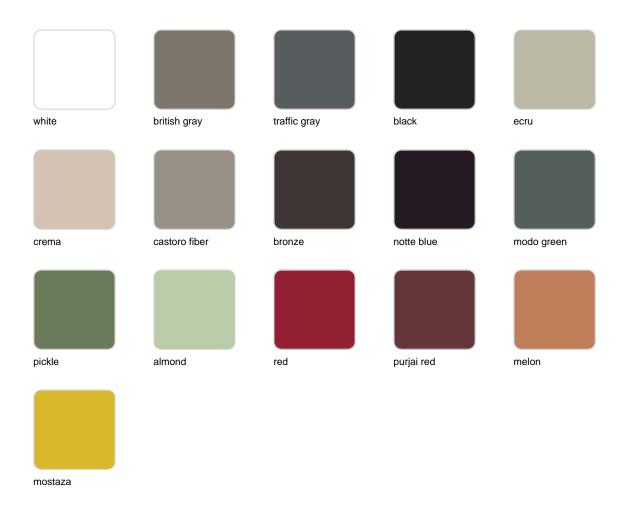

#### **Finishes**

#### finishes

Fixed Ref. 54141

Powder coated aluminum base with non collapsable attachment made of polyamide and fiber glass

Fixed glass Ref. 54141V

Powder coated aluminum base with non collapsable aluminum attachment powder coated, made exclusively for our glass tops.