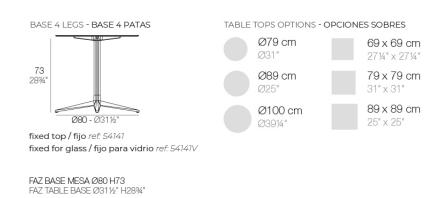

#### Description

Weight: 5.87 Kg

#### finishes

Fixed Ref. 54141

Powder coated aluminum base with non collapsable attachment made of polyamide and fiber glass

Fixed glass Ref. 54141V

Powder coated aluminum base with non collapsable aluminum attachment powder coated, made exclusively for our glass tops.