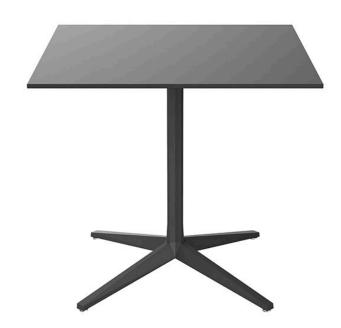

### Faz table base ø80x73h

### by Ramón Esteve

Faz is a modular collection of outdoor furniture and planters designed by <u>Ramón</u> <u>Esteve</u> for <u>Vondom</u>. He is the architect of harmony, serenity, timelessness and universality, and he has created mineral and emphatic shapes that make Faz a design that contextualizes with homes and installations. An ambience, encircling as a result of the blissful combination of the material and lighting, so that the sole sensation would be its fusion.