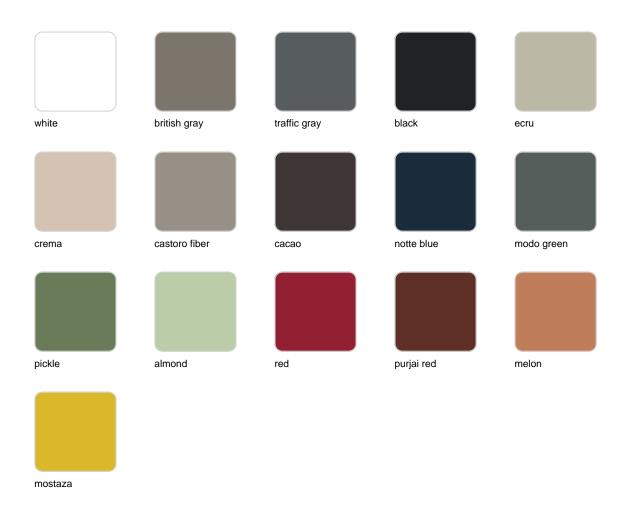

2

#### by Ramón Esteve

Faz is a modular collection of outdoor furniture and planters designed by <u>Ramón</u> <u>Esteve</u> for <u>Vondom</u>. He is the architect of harmony, serenity, timelessness and universality, and he has created mineral and emphatic shapes that make Faz a design that contextualizes with homes and installations. An ambience, encircling as a result of the blissful combination of the material and lighting, so that the sole sensation would be its fusion.



# **VOUDOM**

#### Info

#### Description

Stainless steel legs with lacquer in a colour to match the tabletop. Tabletop is available in HPL or Full White (white only).

Weight: 49.08 Kg



FAZ Mesa Inox 200 x 100 FAZ Dinning Table Stainless Base 78%"x39%"



### **Finishes**

#### finishes

#### BASIC Ref. 54053B



Matt Polyethylene

# **VOUDOM**

## **Ambients**