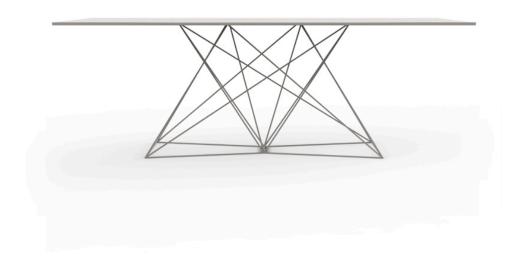

# Faz table stainless 200x100x72

#### by Ramón Esteve

Faz is a modular collection of outdoor furniture and planters designed by <u>Ramón</u> <u>Esteve</u> for <u>Vondom</u>. He is the architect of harmony, serenity, timelessness and universality, and he has created mineral and emphatic shapes that make Faz a design that contextualizes with homes and installations. An ambience, encircling as a result of the blissful combination of the material and lighting, so that the sole sensation would be its fusion.

#### Description

Stainless steel legs with lacquer in a colour to match the tabletop. Tabletop is available in HPL or Full White (white only).

Weight: 49.08 Kg

FAZ Mesa Inox 200 x 100 FAZ Dinning Table Stainless Base 78%"x39%"