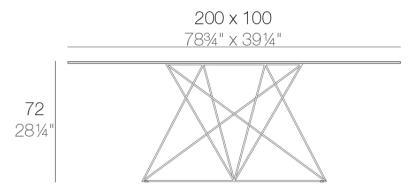

#### Description

Stainless steel legs with lacquer in a colour to match the tabletop. Tabletop is available in HPL or Full White (white only).

Weight: 49.08 Kg

FAZ Mesa Inox 200 x 100 FAZ Dinning Table Stainless Base 78%"x39%"