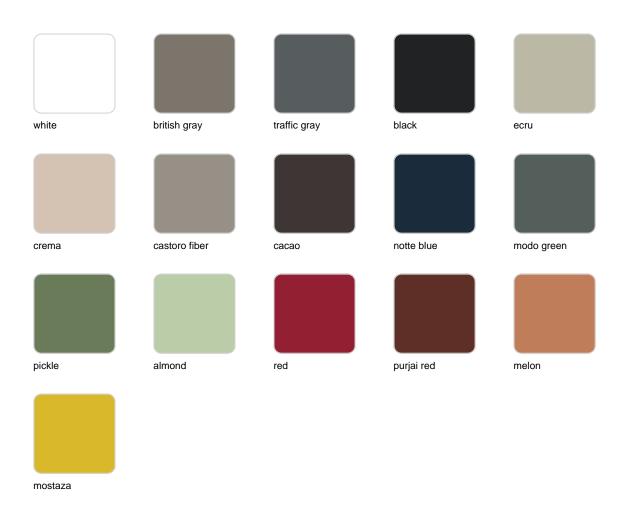

az is a modular collection of outdoor furniture and planters designed by <u>Ramón</u> <u>Esteve</u> for <u>Vondom</u>. He is the architect of harmony, serenity, timelessness and universality, and he has created mineral and emphatic shapes that make Faz a design that contextualizes with homes and installations. An ambience, encircling as a result of the blissful combination of the material and lighting, so that the sole sensation would be its fusion.



## **VOUDOM**

## Info

## Description

Made of polyethylene resin by rotational moulding.100% Recyclable. Item suitable for indoor and outdoor use. Available in different finishes.

Weight: 18.1 Kg



FAZ Mesa Inox 100x100 FAZ Dinning Table Stainless Base 391/4"x 391/4"

# **VOUDOM**

## **Finishes**

### finishes

#### BASIC Ref. 54060CB



Matt Polyethylene

## tabletops

Solid Core Ref. VVAR00555

# **VOUDOM**



HPL Ref. VVAR00555



HPL black edge

#### Solid Core wood Ref. VVAR00555