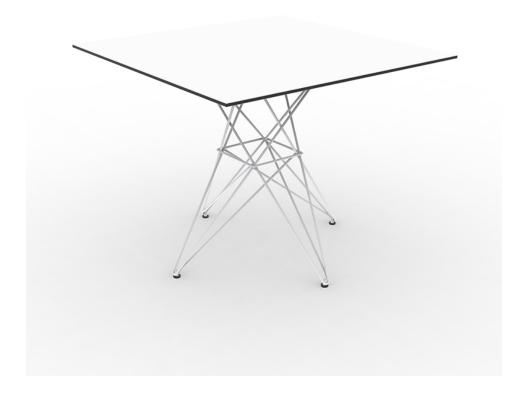

Products / Dining Tables / Faz Table Stainless Base 100x100x72

## Faz table stainless base 100x100x72

### by Ramón Esteve

Faz is a modular collection of outdoor furniture and planters designed by <u>Ramón</u> <u>Esteve</u> for <u>Vondom</u>. He is the architect of harmony, serenity, timelessness and universality, and he has created mineral and emphatic shapes that make Faz a design that contextualizes with homes and installations. An ambience, encircling as a result of the blissful combination of the material and lighting, so that the sole sensation would be its fusion.

## Description

Made of polyethylene resin by rotational moulding.100% Recyclable. Item suitable for indoor and outdoor use. Available in different finishes.

Weight: 18.1 Kg

FAZ Mesa Inox 100x100 FAZ Dinning Table Stainless Base 391/4"x 391/4"