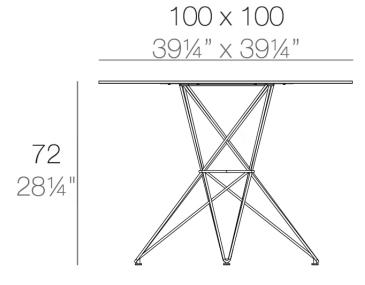

Products / Dining Tables / Faz Table Stainless Base 100x100x72

## Faz table stainless base 100x100x72

## Description

Made of polyethylene resin by rotational moulding.100% Recyclable. Item suitable for indoor and outdoor use. Available in different finishes.

Weight: 18.1 Kg

FAZ Mesa Inox 100x100 FAZ Dinning Table Stainless Base 391/4"x 391/4"