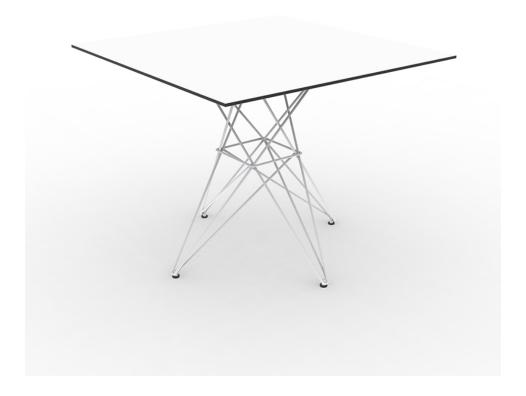

## Faz table stainless base 100x100x72

### Description

Made of polyethylene resin by rotational moulding.100% Recyclable. Item suitable for indoor and outdoor use. Available in different finishes.

Weight: 18.1 Kg

FAZ Mesa Inox 100x100 FAZ Dinning Table Stainless Base 391/4"x 391/4"