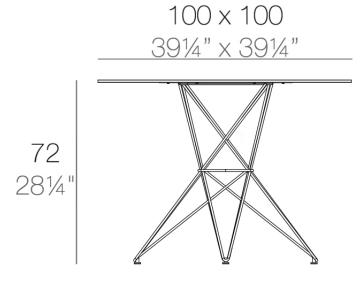

### Description

Made of polyethylene resin by rotational moulding.100% Recyclable. Item suitable for indoor and outdoor use. Available in different finishes.

Weight: 18.1 Kg

FAZ Mesa Inox 100x100 FAZ Dinning Table Stainless Base 391/4"x 391/4"